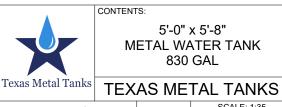

16299 FITZHUGH RD DRIPPING SPRINGS, TX (512) 565-0875 WWW.TEXASMETALTANKS.COM SCALE: 1:35

PAGE: 1

DRAFTER: BRE

AUGUST 2022

FILTER BASKET
INLET/OVERFLOW

BULKHEAD

5'-0"

9 8 7 6 5 4 3