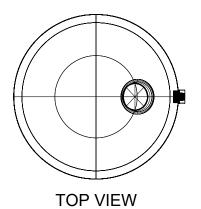

16299 FITZHUGH RD DRIPPING SPRINGS, TX (512) 565-0875 WWW.TEXASMETALTANKS.COM SCALE: 1:35

PAGE: 1

DRAFTER: BRE

AUGUST 2022

FILTER BASKET
INLET/OVERFLOW

BULKHEAD

5'-0"

9 8 7 6 5 4 3