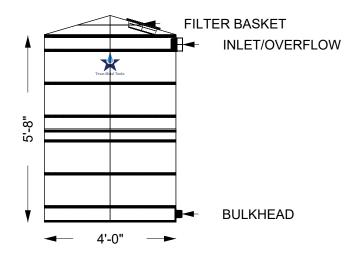

## Notes:

- Tanks are constucted from 20-gauge G-90 grade galvanized steel or 304 stainless steel.
- Tops are constructed from 22-gauge G-90 grade galvanized steel or 304 stainless steel.
- All joints to be sealed with Sikaflex-1a, NSF-61 rated for potable water.
- Internal surfaces of the tank to be coated with Sherwin Williams, Macropoxy 646-PW NSF-61 rated.
- ° Optional 12" or 16" stainless steel screened filter basket.
- ° Standard bulkhead fitting thread 3/4", 1 1/4", or 2".