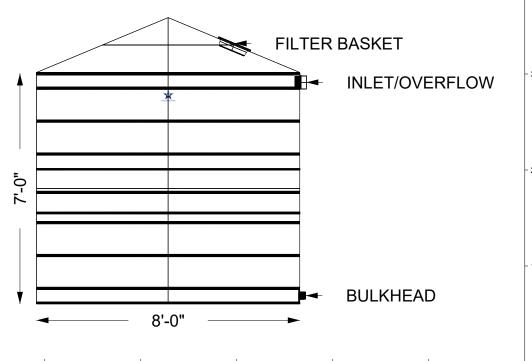

## Notes: • Tanks are constucted from 20-gauge G-90 grade galvanized steel or 304 stainless steel.

- Tops are constructed from 22-gauge G-90 grade galvanized steel or 304 stainless steel.
- All joints to be sealed with Sikaflex-1a, NSF-61 rated for potable water.
- Internal surfaces of the tank to be coated with Sherwin Williams, Macropoxy 646-PW NSF-61 rated.
- ° Optional 12" or 16" stainless steel screened filter basket.
- ° Standard bulkhead fitting thread 3/4", 1 1/4", or 2".