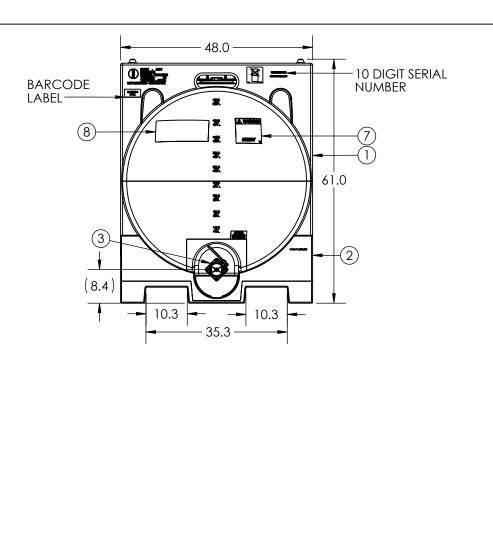

| ALL DIMENSIONS, DESIGNS, AND INFORMATION ON THIS PRINT MUST BE<br>CONSIDERED PROPRIETARY TO TANK HOLDING, CORP, AND MAY NOT<br>BE USED, COPIED, OR DISTRIBUTED WITHOUT WRITTEN PERMISSION OF AN<br>OFFICER [OR HIS AGENT] OF THE FIRM. |                   |               | D MAY NOT | (402) 467-5221<br>www.snydernet.com | 6230008B97202 | ENG. ID. D011405 | ;        |
|----------------------------------------------------------------------------------------------------------------------------------------------------------------------------------------------------------------------------------------|-------------------|---------------|-----------|-------------------------------------|---------------|------------------|----------|
| © TANK HOLDING, CORP, 2023                                                                                                                                                                                                             |                   |               |           | TANK HOLDING CORP.                  | EPDM          |                  | 1 OF 1   |
| STATUS:                                                                                                                                                                                                                                | ATUS: Released SB |               |           | TK 550 MEGA-LX NAT S                |               | -                | B        |
| DO NOT SCALE DRAWN BY                                                                                                                                                                                                                  |                   |               | DRAWN BY  |                                     | TITLE:        |                  | REVISION |
| ITEM<br>NO.                                                                                                                                                                                                                            | QTY.              | PART NUMBER   |           | DESCRIPTION                         |               |                  |          |
| 1                                                                                                                                                                                                                                      | 1                 | 6230008B97201 |           | TK MEGA HD/NAT NO TOPLIFT INSERT    |               |                  |          |
| 2                                                                                                                                                                                                                                      | 1                 | 6380000B97601 |           | ASM BASE 550 MEGA HD/RED            |               |                  |          |
| 3                                                                                                                                                                                                                                      | 1                 | 34701161      |           | ASM VALVE 2IN 4-BOLT BTM STUBBY FP  |               |                  |          |
| 4                                                                                                                                                                                                                                      | 1                 | 34700795      |           | ASM CAP PE 2IN NPS GEM/TIE W/EPDM   |               |                  |          |
| 5                                                                                                                                                                                                                                      | 1                 | 34700822      |           | ASM VENT PE 2IN VACUUM SII W/EPDM   |               |                  |          |
| 6                                                                                                                                                                                                                                      | 1                 | 34700340      |           | ASM PLUG 2IN NPS BUNG W/EPDM-WHITE  |               |                  |          |
| 7                                                                                                                                                                                                                                      | 1                 | 34701264      |           | 550 MEGATAINER ASSEMBLY KIT         |               |                  |          |
| 8                                                                                                                                                                                                                                      | 1                 | 99700329      |           | DECAL - MEGATAINER                  |               |                  |          |