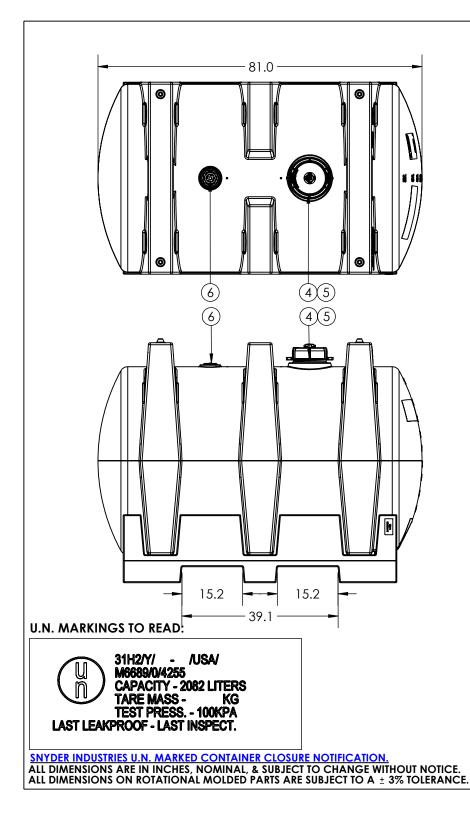

| ALL DIMENSIONS, DESIGNS, AND INFORMATION ON THIS PRINT MUST BE<br>CONSIDERED PROPRIETARY TO TANK HOLDING, CORP, AND MAY NOT<br>BE USED, COPIED, OR DISTRIBUTED WITHOUT WRITTEN PERMISSION OF AN<br>OFFICER [OR HIS AGENT] OF THE FIRM. |                   |               | D MAY NOT | (402) 467-5221<br>www.snydernet.com | 6230008B97202 | ENG. ID. D011405 | ;        |
|----------------------------------------------------------------------------------------------------------------------------------------------------------------------------------------------------------------------------------------|-------------------|---------------|-----------|-------------------------------------|---------------|------------------|----------|
| © TANK HOLDING, CORP, 2023                                                                                                                                                                                                             |                   |               |           | TANK HOLDING CORP.                  | EPDM          |                  | 1 OF 1   |
| STATUS:                                                                                                                                                                                                                                | ATUS: Released SB |               |           | TK 550 MEGA-LX NAT S                |               | -                | B        |
| DO NOT SCALE DRAWN BY                                                                                                                                                                                                                  |                   |               | DRAWN BY  |                                     | TITLE:        |                  | REVISION |
| ITEM<br>NO.                                                                                                                                                                                                                            | QTY.              | PART NUMBER   |           | DESCRIPTION                         |               |                  |          |
| 1                                                                                                                                                                                                                                      | 1                 | 6230008B97201 |           | TK MEGA HD/NAT NO TOPLIFT INSERT    |               |                  |          |
| 2                                                                                                                                                                                                                                      | 1                 | 6380000B97601 |           | ASM BASE 550 MEGA HD/RED            |               |                  |          |
| 3                                                                                                                                                                                                                                      | 1                 | 34701161      |           | ASM VALVE 2IN 4-BOLT BTM STUBBY FP  |               |                  |          |
| 4                                                                                                                                                                                                                                      | 1                 | 34700795      |           | ASM CAP PE 2IN NPS GEM/TIE W/EPDM   |               |                  |          |
| 5                                                                                                                                                                                                                                      | 1                 | 34700822      |           | ASM VENT PE 2IN VACUUM SII W/EPDM   |               |                  |          |
| 6                                                                                                                                                                                                                                      | 1                 | 34700340      |           | ASM PLUG 2IN NPS BUNG W/EPDM-WHITE  |               |                  |          |
| 7                                                                                                                                                                                                                                      | 1                 | 34701264      |           | 550 MEGATAINER ASSEMBLY KIT         |               |                  |          |
| 8                                                                                                                                                                                                                                      | 1                 | 99700329      |           | DECAL - MEGATAINER                  |               |                  |          |