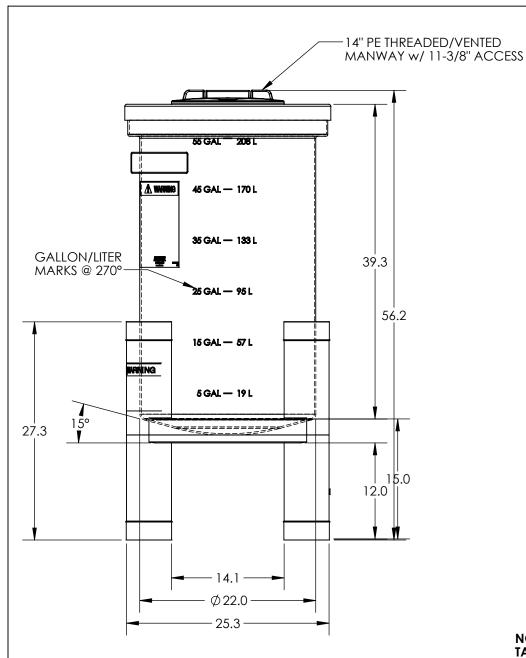

## NOTE:

TANK MUST BE SOLD WITH A STAND.

- \* 1370000N 12" STAND
- \* 1370001N 18" STAND

GALLON MARKS CAN BE REMOVED FOR FITTING PLACEMENT AS NEEDED.

| DO NOT SCALE                                                                                                                                                                                                                       | DRAWN BY | CHVNED                              | TITLE:                                 |         | REVISION        |
|------------------------------------------------------------------------------------------------------------------------------------------------------------------------------------------------------------------------------------|----------|-------------------------------------|----------------------------------------|---------|-----------------|
| Released                                                                                                                                                                                                                           | IGG      | INDUSTRIES, INC.                    | ASM TK 60VFT X 22 T W/ 12"             |         | Α               |
| © SNYDER INDUSTRIES, INC., 2019                                                                                                                                                                                                    |          |                                     | STAN                                   | D       | SHEET<br>1 OF 1 |
| ALL DIMENSIONS, DESIGNS, AND INFORMATION ON THIS PRINT MUST BE CONSIDERED PROPRIETARY TO SNYDER INDUSTRIES, INC., AND MAY NOT BE USED, COPIED, OR DISTRIBUTED WITHOUT WRITTEN PERMISSION OF AN OFFICER (OR HIS AGENT) OF THE FIRM. |          | (402) 467-5221<br>www.snydernet.com | <sup>PART NO</sup> 5680001N & 1370000N | A003516 |                 |

- \*ALL EXTERNAL PIPING MUST BE INDEPENDENTLY SUPPORTED.
  \*ONLY BASE FITTINGS TO BE LEFT INSTALLED AT TIME OF SHIPMENT PER SII PROCEDURE.
- \*Consult Snyder's Guidelines for Use and Installation prior to delivery. Available on-line at <a href="http://www.snyderindustriestanks.com/Technical">http://www.snyderindustriestanks.com/Technical</a>

ALL DIMENSIONS ARE IN INCHES, NOMINAL, & SUBJECT TO CHANGE WITHOUT NOTICE. ALL DIMENSIONS ON ROTATIONAL MOLDED PARTS ARE SUBJECT TO A ± 3% TOLERANCE.