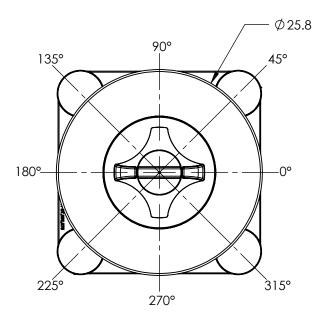

## NOTE:

TANK MUST BE SOLD WITH A STAND.

- \* 1370000N 12" STAND
- \* 1370001N 18" STAND

GALLON MARKS CAN BE REMOVED FOR FITTING PLACEMENT AS NEEDED.

| DO NOT SCALE                                                                                                                                                                                                                       | DRAWN BY | CHVNED                              | TITLE:                                 |         | REVISION        |
|------------------------------------------------------------------------------------------------------------------------------------------------------------------------------------------------------------------------------------|----------|-------------------------------------|----------------------------------------|---------|-----------------|
| Released                                                                                                                                                                                                                           | IGG      | INDUSTRIES, INC.                    | ASM TK 60VFT X 22 T W/ 12"             |         | Α               |
| © SNYDER INDUSTRIES, INC., 2019                                                                                                                                                                                                    |          |                                     | STAN                                   | D       | SHEET<br>1 OF 1 |
| ALL DIMENSIONS, DESIGNS, AND INFORMATION ON THIS PRINT MUST BE CONSIDERED PROPRIETARY TO SNYDER INDUSTRIES, INC., AND MAY NOT BE USED, COPIED, OR DISTRIBUTED WITHOUT WRITTEN PERMISSION OF AN OFFICER (OR HIS AGENT) OF THE FIRM. |          | (402) 467-5221<br>www.snydernet.com | <sup>PART NO</sup> 5680001N & 1370000N | A003516 |                 |

ALL DIMENSIONS ARE IN INCHES, NOMINAL, & SUBJECT TO CHANGE WITHOUT NOTICE. ALL DIMENSIONS ON ROTATIONAL MOLDED PARTS ARE SUBJECT TO A ± 3% TOLERANCE.