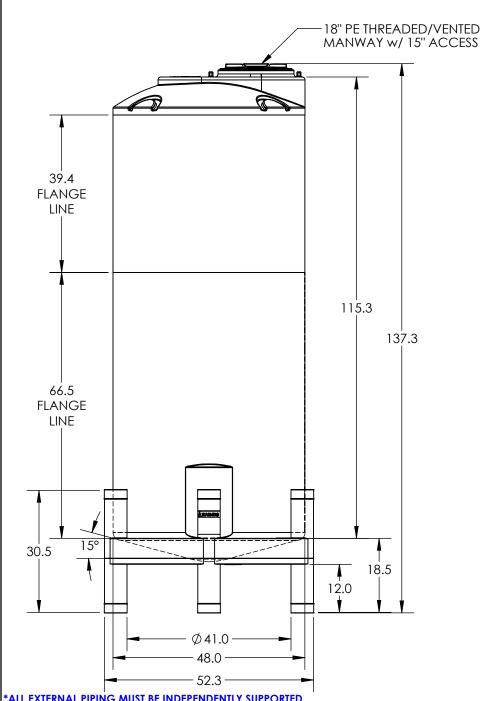

36.8 90° R24.0 -150° 30° 180° 21.8 RECESSED 210° 330° GALLON/LITER MARKS @ 0° 270°

NOTE:

TANK MUST BE SOLD WITH A STAND

**TANK ONLY DRAWING** 

\*1760000N - 12" STAND

\*18" STAND NOT AVAILABLE FOR THIS TANK

APPLICATIONS FOR THIS TANK CANNOT EXCEED 1.1 SPECIFIC GRAVITY

|                                                                                                                                                                                                                                   | DO NOT SCALE | DRAWN BY | DATE       | CHVNED                                   | TITLE:                                    |         | REVISION        |
|-----------------------------------------------------------------------------------------------------------------------------------------------------------------------------------------------------------------------------------|--------------|----------|------------|------------------------------------------|-------------------------------------------|---------|-----------------|
| STATUS:                                                                                                                                                                                                                           | Released     | IGG      | 10/22/2014 | INDUSTRIES, INC.                         | ASM 850G TOTAL DRAIN                      |         | A               |
| © SNYDER INDUSTRIES INC., 2014                                                                                                                                                                                                    |              |          |            | 4700 Fremont Street<br>Lincoln, NE 68504 |                                           |         | SHEET<br>1 OF 1 |
| ALL DIMENSIONS, DESIGNS, AND INFORMATION ON THIS PRINT MUST BE CONSIDERED PROPRIETARY TO SNYDER INDUSTRIES, INC. AND MAY NOT BE USED, COPIED, OR DISTRIBUTED WITHOUT WRITTEN PERMISSION OF AN OFFICER (OR HIS AGENT) OF THE FIRM. |              |          |            | (402) 467-5221<br>www.snydernet.com      | <sup>PART NO</sup> 1810100N &<br>1760000N | A003695 |                 |

\*ALL EXTERNAL PIPING MUST BE INDEPENDENTLY SUPPORTED.
\*ONLY BASE FITTINGS TO BE LEFT INSTALLED AT TIME OF SHIPMENT PER SII PROCEDURE.
\*Consult Snyder's Guidelines for Use and Installation prior to delivery.