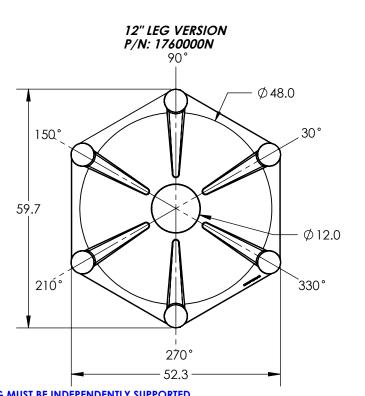

ALL DIMENSIONS ARE IN INCHES, NOMINAL, & SUBJECT TO CHANGE WITHOUT NOTICE. ALL DIMENSIONS ON ROTATIONAL MOLDED PARTS ARE SUBJECT TO A  $\pm$  3% TOLERANCE.

| DO NOT SCALE DRAWN BY                                                                                                                                                                                                                       |     | OH CHVNER                                  | TITLE:                                   |           |
|---------------------------------------------------------------------------------------------------------------------------------------------------------------------------------------------------------------------------------------------|-----|--------------------------------------------|------------------------------------------|-----------|
| Released                                                                                                                                                                                                                                    | ET3 | MINDUSTRIES, INC.   ASM STAND FLAT/CONE 48 |                                          | T/CONE 48 |
| © SNYDER INDUSTRIES INC., 2017                                                                                                                                                                                                              |     |                                            | DIA.                                     |           |
| ALL DIMENSIONS, DESIGNS, AND INFORMATION ON THIS PRINT MUST BE<br>CONSIDERED PROPRIETARY TO SNYDER INDUSTRIES, INC., AND MAY NOT<br>BE USED, COPIED, OR DISTRIBUTED WITHOUT WRITTEN PERMISSION OF AN<br>OFFICER (OR HIS AGENT) OF THE FIRM. |     | (402) 467-5221<br>www.snydernet.com        | 7ART NO.<br>12"=1760000N<br>18"=1760001N | D002334   |