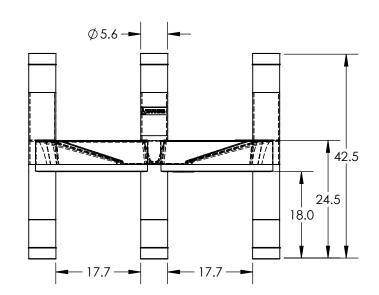

ALL DIMENSIONS ARE IN INCHES, NOMINAL, & SUBJECT TO CHANGE WITHOUT NOTICE. ALL DIMENSIONS ON ROTATIONAL MOLDED PARTS ARE SUBJECT TO A  $\pm$  3% TOLERANCE.

| DO NOT SCALE DRAWN BY                                                                                                                                                                                                                       |     | OH CHVNER                                  | TITLE:                                   |           |
|---------------------------------------------------------------------------------------------------------------------------------------------------------------------------------------------------------------------------------------------|-----|--------------------------------------------|------------------------------------------|-----------|
| Released                                                                                                                                                                                                                                    | ET3 | MINDUSTRIES, INC.   ASM STAND FLAT/CONE 48 |                                          | T/CONE 48 |
| © SNYDER INDUSTRIES INC., 2017                                                                                                                                                                                                              |     |                                            | DIA.                                     |           |
| ALL DIMENSIONS, DESIGNS, AND INFORMATION ON THIS PRINT MUST BE<br>CONSIDERED PROPRIETARY TO SNYDER INDUSTRIES, INC., AND MAY NOT<br>BE USED, COPIED, OR DISTRIBUTED WITHOUT WRITTEN PERMISSION OF AN<br>OFFICER (OR HIS AGENT) OF THE FIRM. |     | (402) 467-5221<br>www.snydernet.com        | 7ART NO.<br>12"=1760000N<br>18"=1760001N | D002334   |