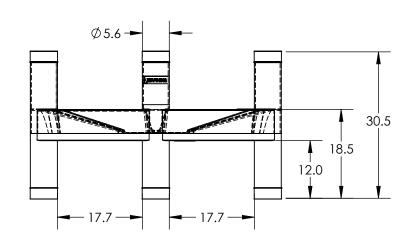

ALL DIMENSIONS ARE IN INCHES, NOMINAL, & SUBJECT TO CHANGE WITHOUT NOTICE. ALL DIMENSIONS ON ROTATIONAL MOLDED PARTS ARE SUBJECT TO A  $\pm$  3% TOLERANCE.

| DO NOT SCALE DRAWN BY                                                                                                                                                                                                                       |     | OH CHVNER                                  | TITLE:                                   |           |
|---------------------------------------------------------------------------------------------------------------------------------------------------------------------------------------------------------------------------------------------|-----|--------------------------------------------|------------------------------------------|-----------|
| Released                                                                                                                                                                                                                                    | ET3 | MINDUSTRIES, INC.   ASM STAND FLAT/CONE 48 |                                          | T/CONE 48 |
| © SNYDER INDUSTRIES INC., 2017                                                                                                                                                                                                              |     |                                            | DIA.                                     |           |
| ALL DIMENSIONS, DESIGNS, AND INFORMATION ON THIS PRINT MUST BE<br>CONSIDERED PROPRIETARY TO SNYDER INDUSTRIES, INC., AND MAY NOT<br>BE USED, COPIED, OR DISTRIBUTED WITHOUT WRITTEN PERMISSION OF AN<br>OFFICER (OR HIS AGENT) OF THE FIRM. |     | (402) 467-5221<br>www.snydernet.com        | 7ART NO.<br>12"=1760000N<br>18"=1760001N | D002334   |