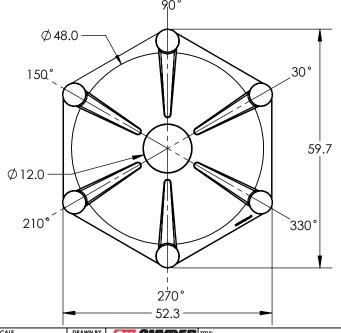

ALL DIMENSIONS ARE IN INCHES, NOMINAL, & SUBJECT TO CHANGE WITHOUT NOTICE. ALL DIMENSIONS ON ROTATIONAL MOLDED PARTS ARE SUBJECT TO A  $\pm$  3% TOLERANCE.

| DO NOT SCALE DRAWN BY                                                                                                                                                                                                                       |     | OH CHVNER                                  | TITLE:                                   |           |
|---------------------------------------------------------------------------------------------------------------------------------------------------------------------------------------------------------------------------------------------|-----|--------------------------------------------|------------------------------------------|-----------|
| Released                                                                                                                                                                                                                                    | ET3 | MINDUSTRIES, INC.   ASM STAND FLAT/CONE 48 |                                          | T/CONE 48 |
| © SNYDER INDUSTRIES INC., 2017                                                                                                                                                                                                              |     |                                            | DIA.                                     |           |
| ALL DIMENSIONS, DESIGNS, AND INFORMATION ON THIS PRINT MUST BE<br>CONSIDERED PROPRIETARY TO SNYDER INDUSTRIES, INC., AND MAY NOT<br>BE USED, COPIED, OR DISTRIBUTED WITHOUT WRITTEN PERMISSION OF AN<br>OFFICER (OR HIS AGENT) OF THE FIRM. |     | (402) 467-5221<br>www.snydernet.com        | 7ART NO.<br>12"=1760000N<br>18"=1760001N | D002334   |