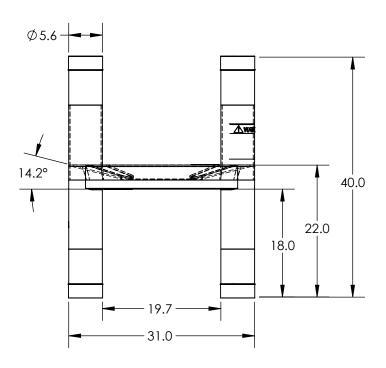

## 18" LEG VERSION P/N: 1690001N

| DO NOT SCALE                                                                                                                                                                                                                               |      | DRAWN BY | DATE       | CH CHVDER                                | TITLE:              |                          |         | REVISION        |
|--------------------------------------------------------------------------------------------------------------------------------------------------------------------------------------------------------------------------------------------|------|----------|------------|------------------------------------------|---------------------|--------------------------|---------|-----------------|
| Relection Relection                                                                                                                                                                                                                        | ased | ET3      | 07/07/2014 | INDUSTRIES, INC.                         | ASM STAND FLAT/CONE |                          | L A     |                 |
| © SNYDER INDUSTRIES INC., 2014                                                                                                                                                                                                             |      |          |            | 4700 Fremont Street<br>Lincoln, NE 68504 | 30 DIA.             |                          |         | SHEET<br>1 OF 1 |
| ALL DIMENSIONS, DESIGNS, AND INFORMATION ON THIS PRINT MUST BE<br>CONSIDERED PROPRIETARY TO SNYDER INDUSTRIES, INC. AND MAY NOT<br>BE USED, COPIED, OR DISTRIBUTED WITHOUT WRITTEN PERMISSION OF AN<br>OFFICER (OR HIS AGENT) OF THE FIRM. |      |          |            | (402) 467-5221<br>www.snydernet.com      |                     | = 1690000N<br>= 1690001N | D002336 |                 |