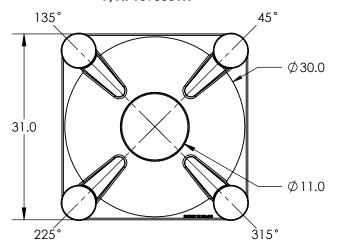

## 18" LEG VERSION P/N: 1690001N

| DO NOT SCALE                                                                                                                                                                                                                               |      | DRAWN BY | DATE       | CH CHVDER                                | TITLE:              |                          |         | REVISION        |
|--------------------------------------------------------------------------------------------------------------------------------------------------------------------------------------------------------------------------------------------|------|----------|------------|------------------------------------------|---------------------|--------------------------|---------|-----------------|
| Relection Relection                                                                                                                                                                                                                        | ased | ET3      | 07/07/2014 | INDUSTRIES, INC.                         | ASM STAND FLAT/CONE |                          | L A     |                 |
| © SNYDER INDUSTRIES INC., 2014                                                                                                                                                                                                             |      |          |            | 4700 Fremont Street<br>Lincoln, NE 68504 | 30 DIA.             |                          |         | SHEET<br>1 OF 1 |
| ALL DIMENSIONS, DESIGNS, AND INFORMATION ON THIS PRINT MUST BE<br>CONSIDERED PROPRIETARY TO SNYDER INDUSTRIES, INC. AND MAY NOT<br>BE USED, COPIED, OR DISTRIBUTED WITHOUT WRITTEN PERMISSION OF AN<br>OFFICER (OR HIS AGENT) OF THE FIRM. |      |          |            | (402) 467-5221<br>www.snydernet.com      |                     | = 1690000N<br>= 1690001N | D002336 |                 |