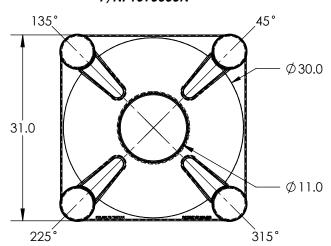

## 18" LEG VERSION P/N: 1690001N

| DO NOT SCALE                                                                                                                                                                                                                               |      | DRAWN BY | DATE       | CH CHVDER                                | TITLE:              |                          |         | REVISION        |
|--------------------------------------------------------------------------------------------------------------------------------------------------------------------------------------------------------------------------------------------|------|----------|------------|------------------------------------------|---------------------|--------------------------|---------|-----------------|
| Relection Relection                                                                                                                                                                                                                        | ased | ET3      | 07/07/2014 | INDUSTRIES, INC.                         | ASM STAND FLAT/CONE |                          | L A     |                 |
| © SNYDER INDUSTRIES INC., 2014                                                                                                                                                                                                             |      |          |            | 4700 Fremont Street<br>Lincoln, NE 68504 | 30 DIA.             |                          |         | SHEET<br>1 OF 1 |
| ALL DIMENSIONS, DESIGNS, AND INFORMATION ON THIS PRINT MUST BE<br>CONSIDERED PROPRIETARY TO SNYDER INDUSTRIES, INC. AND MAY NOT<br>BE USED, COPIED, OR DISTRIBUTED WITHOUT WRITTEN PERMISSION OF AN<br>OFFICER (OR HIS AGENT) OF THE FIRM. |      |          |            | (402) 467-5221<br>www.snydernet.com      |                     | = 1690000N<br>= 1690001N | D002336 |                 |