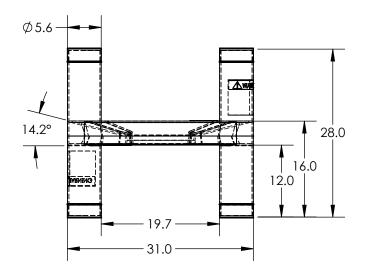

## 18" LEG VERSION P/N: 1690001N

| DO NOT SCALE                                                                                                                                                                                                                               |      | DRAWN BY | DATE       | CH CHVDER                                | TITLE:              |                          |         | REVISION        |
|--------------------------------------------------------------------------------------------------------------------------------------------------------------------------------------------------------------------------------------------|------|----------|------------|------------------------------------------|---------------------|--------------------------|---------|-----------------|
| Relection Relection                                                                                                                                                                                                                        | ased | ET3      | 07/07/2014 | INDUSTRIES, INC.                         | ASM STAND FLAT/CONE |                          | L A     |                 |
| © SNYDER INDUSTRIES INC., 2014                                                                                                                                                                                                             |      |          |            | 4700 Fremont Street<br>Lincoln, NE 68504 | 30 DIA.             |                          |         | SHEET<br>1 OF 1 |
| ALL DIMENSIONS, DESIGNS, AND INFORMATION ON THIS PRINT MUST BE<br>CONSIDERED PROPRIETARY TO SNYDER INDUSTRIES, INC. AND MAY NOT<br>BE USED, COPIED, OR DISTRIBUTED WITHOUT WRITTEN PERMISSION OF AN<br>OFFICER (OR HIS AGENT) OF THE FIRM. |      |          |            | (402) 467-5221<br>www.snydernet.com      |                     | = 1690000N<br>= 1690001N | D002336 |                 |