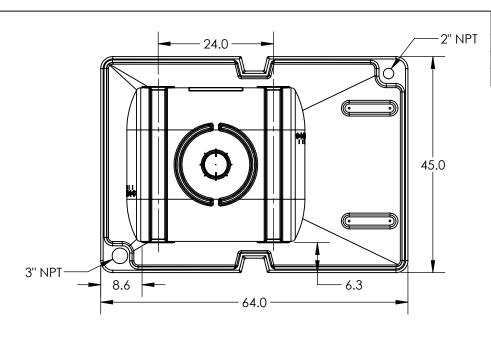

APPROXIMATE BRIMFUL CAPACITY: 72 GAL. 167.1 GAL. CONTAINMENT:

- \*ALL EXTERNAL PIPING MUST BE INDEPENDENTLY SUPPORTED.
  \*ONLY BASE FITTINGS TO BE LEFT INSTALLED AT TIME OF SHIPMENT PER SII PROCEDURE.
  \*TANKS ORDERED WITH FOAM INSULATION WILL HAVE AN INCREASED DIAMETER OF 4-6 INCHES.
  \*Consult Snyder's Guidelines for Use and Installation prior to delivery.
  Available on-line at <a href="http://www.snyderindustriestanks.com/Technical">http://www.snyderindustriestanks.com/Technical</a>

ALL DIMENSIONS ARE IN INCHES, NOMINAL, & SUBJECT TO CHANGE WITHOUT NOTICE. ALL DIMENSIONS ON ROTATIONAL MOLDED PARTS ARE SUBJECT TO A  $\pm$  3% TOLERANCE.

|                                                                                                                                                                                                                                   | DO NOT SCALE | DRAWN BY | ST SNYDER"                          | ASM 65HL/STAND/CONTAINMENT |         | REVISION        |
|-----------------------------------------------------------------------------------------------------------------------------------------------------------------------------------------------------------------------------------|--------------|----------|-------------------------------------|----------------------------|---------|-----------------|
| STATUS:                                                                                                                                                                                                                           | Released     | SB       |                                     |                            |         | Α               |
| © SNYDER INDUSTRIES, LLC, 2019                                                                                                                                                                                                    |              |          |                                     |                            |         | SHEET<br>1 OF 1 |
| ALL DIMENSIONS, DESIGNS, AND INFORMATION ON THIS PRINT MUST BE CONSIDERED PROPRIETARY TO SMYDER INDUSTRIES, LLC, AND MAY NOT BE USED, COPIED, OR DISTIBIUTED WITHOUT WRITTEN PERMISSION OF AN OFFICER (OR HIS AGENT) OF THE FIRM. |              |          | (402) 467-5221<br>www.snydernet.com | 1031500N                   | D000605 |                 |