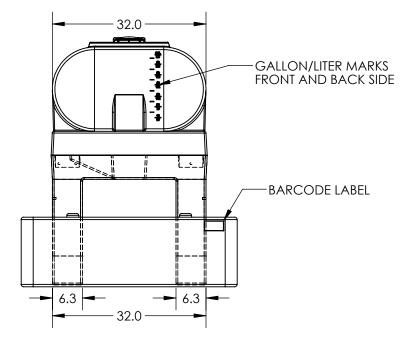

APPROXIMATE BRIMFUL CAPACITY: 72 GAL. 167.1 GAL. CONTAINMENT:

- \*ALL EXTERNAL PIPING MUST BE INDEPENDENTLY SUPPORTED.
  \*ONLY BASE FITTINGS TO BE LEFT INSTALLED AT TIME OF SHIPMENT PER SII PROCEDURE.
  \*TANKS ORDERED WITH FOAM INSULATION WILL HAVE AN INCREASED DIAMETER OF 4-6 INCHES.
  \*Consult Snyder's Guidelines for Use and Installation prior to delivery.
  Available on-line at <a href="http://www.snyderindustriestanks.com/Technical">http://www.snyderindustriestanks.com/Technical</a>

ALL DIMENSIONS ARE IN INCHES, NOMINAL, & SUBJECT TO CHANGE WITHOUT NOTICE. ALL DIMENSIONS ON ROTATIONAL MOLDED PARTS ARE SUBJECT TO A  $\pm$  3% TOLERANCE.

|                                                                                                                                                                                                                                   | DO NOT SCALE | DRAWN BY | ST SNYDER"                          | ASM 65HL/STAND/CONTAINMENT |         | REVISION        |
|-----------------------------------------------------------------------------------------------------------------------------------------------------------------------------------------------------------------------------------|--------------|----------|-------------------------------------|----------------------------|---------|-----------------|
| STATUS:                                                                                                                                                                                                                           | Released     | SB       |                                     |                            |         | Α               |
| © SNYDER INDUSTRIES, LLC, 2019                                                                                                                                                                                                    |              |          |                                     |                            |         | SHEET<br>1 OF 1 |
| ALL DIMENSIONS, DESIGNS, AND INFORMATION ON THIS PRINT MUST BE CONSIDERED PROPRIETARY TO SMYDER INDUSTRIES, LLC, AND MAY NOT BE USED, COPIED, OR DISTIBIUTED WITHOUT WRITTEN PERMISSION OF AN OFFICER (OR HIS AGENT) OF THE FIRM. |              |          | (402) 467-5221<br>www.snydernet.com | 1031500N                   | D000605 |                 |