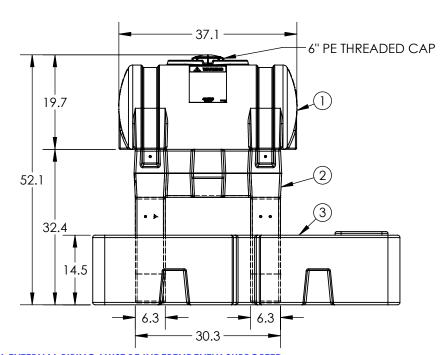

|   | ITEM<br>NO. | QTY. | PART NUMBER | DESCRIPTION                 |
|---|-------------|------|-------------|-----------------------------|
| Ī | 1           | 1    | 1031500N    | ASM TK 65HL X 32 NH         |
| ĺ | 2           | 1    | 1003700N    | ASM 125HL X 32 STAND        |
| Ī | 3           | 1    | 1003800N    | ASM 125HL/STAND CONTAINMENT |

APPROXIMATE BRIMFUL CAPACITY: 72 GAL. 167.1 GAL. CONTAINMENT:

- \*ALL EXTERNAL PIPING MUST BE INDEPENDENTLY SUPPORTED.
  \*ONLY BASE FITTINGS TO BE LEFT INSTALLED AT TIME OF SHIPMENT PER SII PROCEDURE.
  \*TANKS ORDERED WITH FOAM INSULATION WILL HAVE AN INCREASED DIAMETER OF 4-6 INCHES.
  \*Consult Snyder's Guidelines for Use and Installation prior to delivery.
  Available on-line at <a href="http://www.snyderindustriestanks.com/Technical">http://www.snyderindustriestanks.com/Technical</a>

ALL DIMENSIONS ARE IN INCHES, NOMINAL, & SUBJECT TO CHANGE WITHOUT NOTICE. ALL DIMENSIONS ON ROTATIONAL MOLDED PARTS ARE SUBJECT TO A  $\pm$  3% TOLERANCE.

|                                                                                                                                                                                                                                   | DO NOT SCALE | DRAWN BY | ST SNYDER"                          | ASM 65HL/STAND/CONTAINMENT |         | REVISION        |
|-----------------------------------------------------------------------------------------------------------------------------------------------------------------------------------------------------------------------------------|--------------|----------|-------------------------------------|----------------------------|---------|-----------------|
| STATUS:                                                                                                                                                                                                                           | Released     | SB       |                                     |                            |         | Α               |
| © SNYDER INDUSTRIES, LLC, 2019                                                                                                                                                                                                    |              |          |                                     |                            |         | SHEET<br>1 OF 1 |
| ALL DIMENSIONS, DESIGNS, AND INFORMATION ON THIS PRINT MUST BE CONSIDERED PROPRIETARY TO SMYDER INDUSTRIES, LLC, AND MAY NOT BE USED, COPIED, OR DISTIBIUTED WITHOUT WRITTEN PERMISSION OF AN OFFICER (OR HIS AGENT) OF THE FIRM. |              |          | (402) 467-5221<br>www.snydernet.com | 1031500N                   | D000605 |                 |