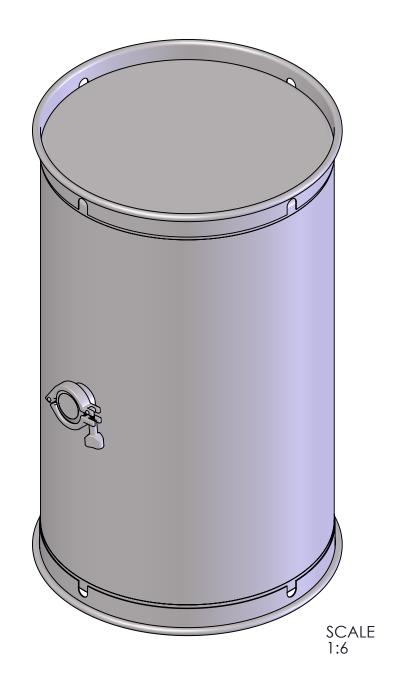

30 GALLON TIGHT HEAD DRUM 2in TRI-CLOVER FITTING IN BODY CENTER STAINLESS STEEL

PART NUM. / FILENAME

REV

Α

27-SEP-2017 | IW30TB

TARE WEIGHT: 46 lbs

APPROVAL ON FILE

FILE CREATED IN SolidWorks