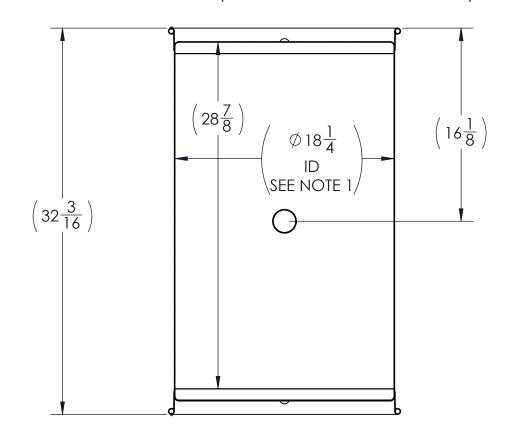

## NOTES:

1. TO DETERMINE GREATER ACCURACY OF ANY DIAMETRIC DIMENSION, MEASURING OF CIRCUMFERENCE IS REQUIRED

## **MATERIAL**:

- 1. DRUM BODY AND COVER STAINLESS STEEL
- 2. MATERIAL THICKNESS 16GA

## FINISH:

1. NONE

UNLESS STATED OTHERWISE (DIMENSIONS IN PARENTHESIS ARE FOR REFERENCE ONLY!!!)

ALL DIMENSIONS ARE IN INCHES DO NOT SCALE DRAWING (SCALE = 1:8) **TOLERANCES:** FRACTIONS ±1/4

**SKOLNIK** INDUSTRIES, INC. 4900 SOUTH KILBOURN AVENUE, CHICAGO, IL 60632 DESCRIPTION