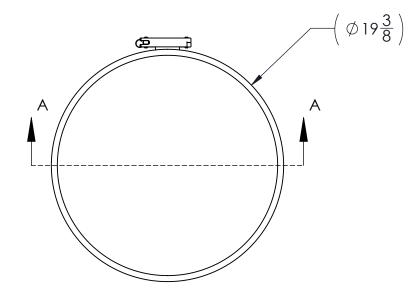

**BT05WI** 

SECTION A-A (SHOWN WITH FITTIGN REOMVED)

ECN # or INIT DESCRIPTION DATE A RELESAED 27-MAR-2017

## NOTES:

1. TO DETERMINE GREATER ACCURACY OF ANY DIAMETRIC DIMENSION, MEASURING OF CIRCUMFERENCE IS REQUIRED