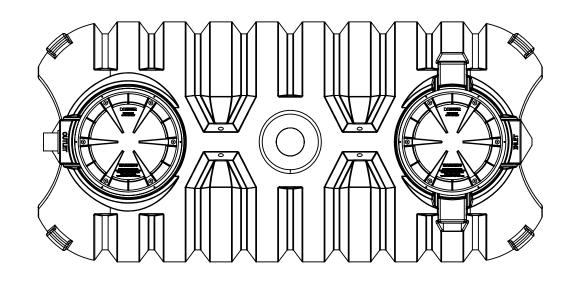

Α

SHEET 1 OF 1

A022468

\*ALL EXTERNAL PIPING MUST BE INDEPENDENTLY SUPPORTED.
\*ONLY BASE FITTINGS TO BE LEFT INSTALLED AT TIME OF SHIPMENT PER SII PROCEDURE. ALL DIMENSIONS ARE IN INCHES, NOMINAL, & SUBJECT TO CHANGE WITHOUT NOTICE. ALL DIMENSIONS ON ROTATIONAL MOLDED PARTS ARE SUBJECT TO A  $\pm$  3% TOLERANCE.