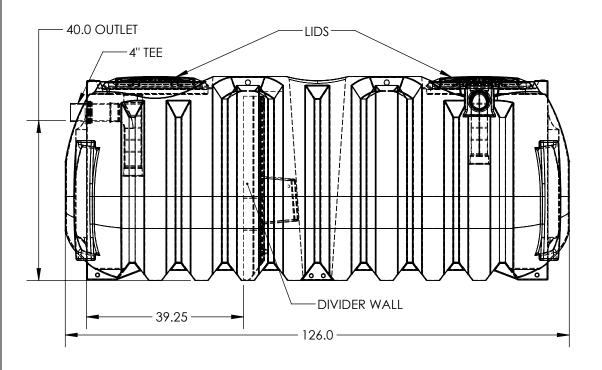

Α

SHEET 1 OF 1

A022468

\*ALL EXTERNAL PIPING MUST BE INDEPENDENTLY SUPPORTED.
\*ONLY BASE FITTINGS TO BE LEFT INSTALLED AT TIME OF SHIPMENT PER SII PROCEDURE. ALL DIMENSIONS ARE IN INCHES, NOMINAL, & SUBJECT TO CHANGE WITHOUT NOTICE. ALL DIMENSIONS ON ROTATIONAL MOLDED PARTS ARE SUBJECT TO A  $\pm$  3% TOLERANCE.