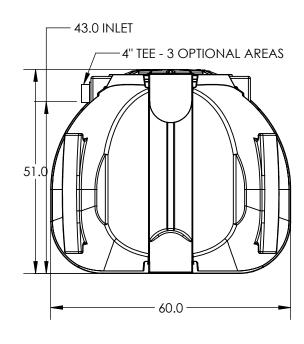

Α

SHEET 1 OF 1

A022468

\*ALL EXTERNAL PIPING MUST BE INDEPENDENTLY SUPPORTED.
\*ONLY BASE FITTINGS TO BE LEFT INSTALLED AT TIME OF SHIPMENT PER SII PROCEDURE. ALL DIMENSIONS ARE IN INCHES, NOMINAL, & SUBJECT TO CHANGE WITHOUT NOTICE. ALL DIMENSIONS ON ROTATIONAL MOLDED PARTS ARE SUBJECT TO A  $\pm$  3% TOLERANCE.