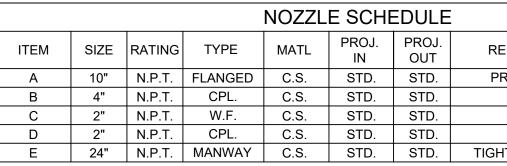

## NOTES:

- A. Material: H.R. Carbon Steel.
- B. Design Pressure: Atmospheric.
- C. Design Temperature: Ambient.
- D. Built & labeled per U.L. spec. #142.
- E. Exterior: One coat gray primer. See sales order for top coat.
- F. All fittings to be protected for shipment.
- G. Customer to verify nozzle sizes, locations and quantities.

| EMARKS    | NOTES                              |  |
|-----------|------------------------------------|--|
| RIMARY    | 10" FLANGED EMERGENCY VENT OPENING |  |
| -         | -                                  |  |
| -         | -                                  |  |
| -         | -                                  |  |
| HT BOLTED | DOUBLE PUNCHED                     |  |