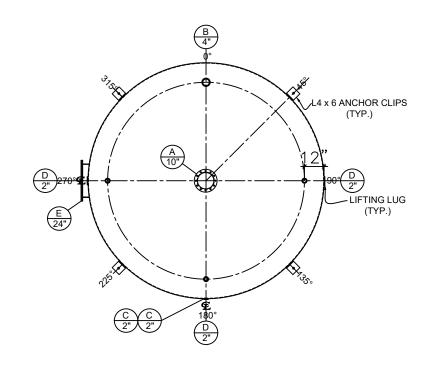

## NOTES:

- A. Material: H.R. Carbon Steel.
- B. Design Pressure: Atmospheric.
- C. Design Temperature: Ambient.
- D. Built & labeled per U.L. spec. #142.
- E. Exterior: One coat gray primer. See sales order for top coat.
- F. All fittings to be protected for shipment.
- G. Customer to verify nozzle sizes, locations and quantities.

| EMARKS    | NOTES                              |  |
|-----------|------------------------------------|--|
| RIMARY    | 10" FLANGED EMERGENCY VENT OPENING |  |
| -         | -                                  |  |
| -         | -                                  |  |
| -         | -                                  |  |
| HT BOLTED | DOUBLE PUNCHED                     |  |

DESCRIPTION:

20,000 Gallon 144" I.D. x 24'-0" Shell Height Single Wall Vertical Tank

| CUSTOMER:    |                  | P.O.#         |
|--------------|------------------|---------------|
| DATE: SCALE: | DWG.#            | DRAWN BY: AJC |
| 4/6/2023     | NB20000SWV144250 | SHEET 1 OF 1  |