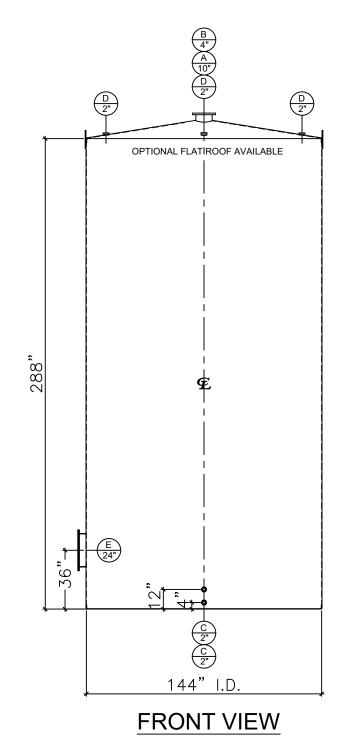

## NOTES:

- A. Material: H.R. Carbon Steel.
- B. Design Pressure: Atmospheric.
- C. Design Temperature: Ambient.
- D. Built & labeled per U.L. spec. #142.
- E. Exterior: One coat gray primer. See sales order for top coat.
- F. All fittings to be protected for shipment.
- G. Customer to verify nozzle sizes, locations and quantities.

| EMARKS    | NOTES                              |  |
|-----------|------------------------------------|--|
| RIMARY    | 10" FLANGED EMERGENCY VENT OPENING |  |
| -         | -                                  |  |
| -         | -                                  |  |
| -         | -                                  |  |
| HT BOLTED | DOUBLE PUNCHED                     |  |

DESCRIPTION:

20,000 Gallon 144" I.D. x 24'-0" Shell Height Single Wall Vertical Tank

| CUSTOMER:    |                  | P.O.#         |
|--------------|------------------|---------------|
| DATE: SCALE: | DWG.#            | DRAWN BY: AJC |
| 4/6/2023     | NB20000SWV144250 | SHEET 1 OF 1  |