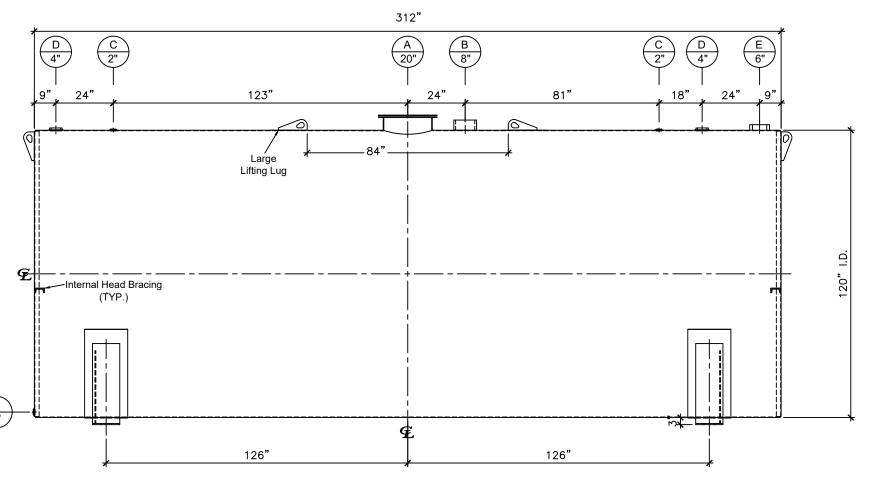

## NOTES:

- Material: H.R. Carbon Steel.
- Design Pressure: Atmospheric.
- Design Temperature: Ambient.
- Built & Labeled per U.L. Spec. #142.
- Exterior: Gray primer included; see Sales Order for top coat. E.
- All Fittings to be protected for shipment.
- Customer to verify nozzle sizes, locations, and quantities.
- Saddles/skids may require shimming or grouting during installation.