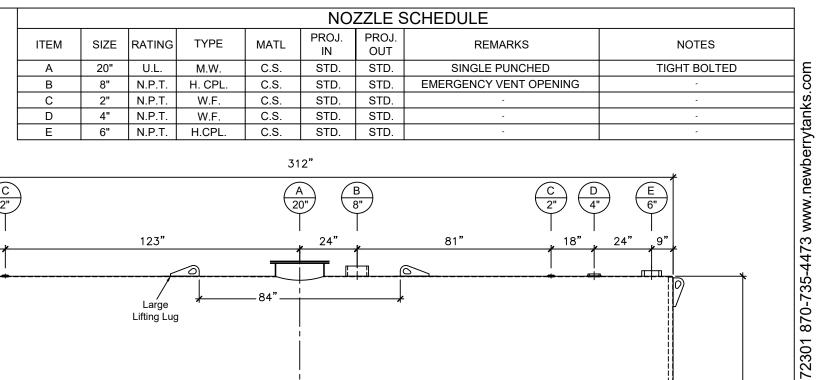

## NOTES:

- Material: H.R. Carbon Steel.
- Design Pressure: Atmospheric.
- Design Temperature: Ambient.
- Built & Labeled per U.L. Spec. #142.
- Exterior: Gray primer included; see Sales Order for top coat. E.
- All Fittings to be protected for shipment.
- Customer to verify nozzle sizes, locations, and quantities.
- Saddles/skids may require shimming or grouting during installation.