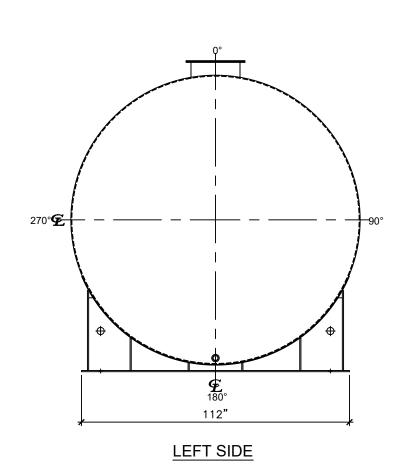

## NOTES:

- Material: H.R. Carbon Steel.
- Design Pressure: Atmospheric.
- Design Temperature: Ambient.
- Built & Labeled per U.L. Spec. #142.
- Exterior: Gray primer included; see Sales Order for top coat. E.
- All Fittings to be protected for shipment.
- Customer to verify nozzle sizes, locations, and quantities.
- Saddles/skids may require shimming or grouting during installation.