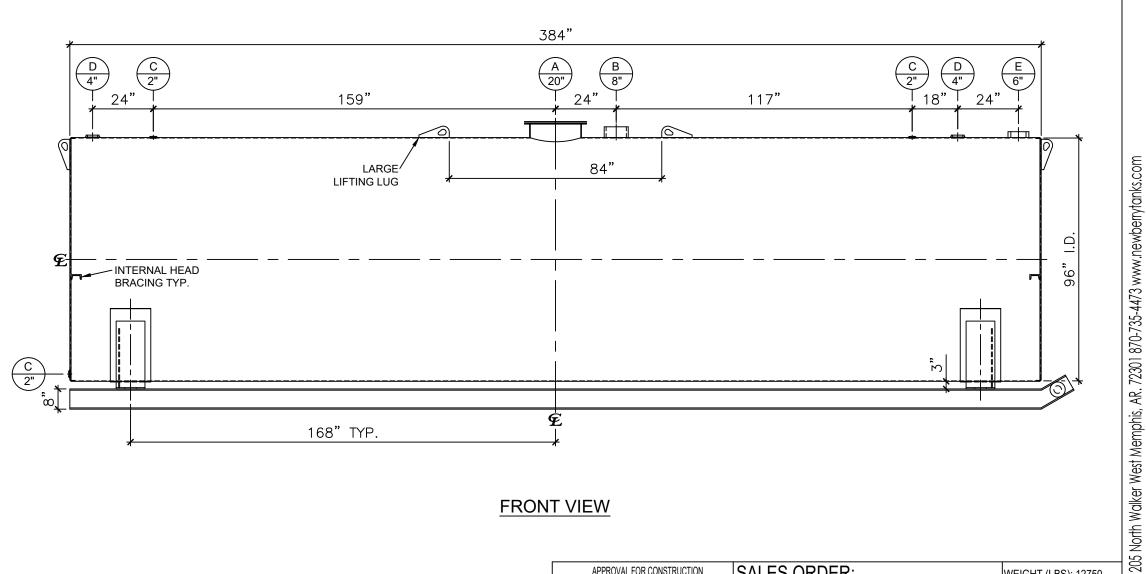

| NOZZLE SCHEDULE |      |        |        |      |             |              |                |                        |
|-----------------|------|--------|--------|------|-------------|--------------|----------------|------------------------|
| ITEM            | SIZE | RATING | TYPE   | MATL | PROJ.<br>IN | PROJ.<br>OUT | REMARKS        | NOTES                  |
| Α               | 20"  | U.L.   | M.W.   | C.S. | STD.        | STD.         | SINGLE PUNCHED | TIGHT BOLTED           |
| В               | 8"   | N.P.T. | H.CPL. | C.S. | STD.        | STD.         | -              | EMERGENCY VENT OPENING |
| С               | 2"   | N.P.T. | W.F.   | C.S. | STD.        | STD.         | -              | -                      |
| D               | 4"   | N.P.T. | W.F.   | C.S. | STD.        | STD.         | -              | -                      |
| E               | 6"   | N.P.T. | H.CPL. | C.S. | STD.        | STD.         | -              | -                      |

LEFT SIDE **FRONT VIEW** 

## SALES ORDER: Newberry Tanks

**New Thinking** 

WEIGHT (LBS): 12750

unless stated

Tanks &

otherwise

Phone: 870-735-4473

12000 GALLON 96" I.D. x 32'-0" O.A.L. SINGLE WALL