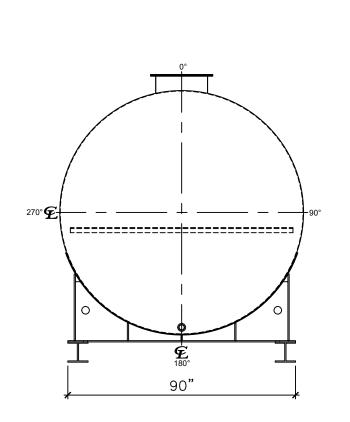

| NOZZLE SCHEDULE |      |        |        |      |             |              |                |                        |
|-----------------|------|--------|--------|------|-------------|--------------|----------------|------------------------|
| ITEM            | SIZE | RATING | TYPE   | MATL | PROJ.<br>IN | PROJ.<br>OUT | REMARKS        | NOTES                  |
| Α               | 20"  | U.L.   | M.W.   | C.S. | STD.        | STD.         | SINGLE PUNCHED | TIGHT BOLTED           |
| В               | 8"   | N.P.T. | H.CPL. | C.S. | STD.        | STD.         | -              | EMERGENCY VENT OPENING |
| С               | 2"   | N.P.T. | W.F.   | C.S. | STD.        | STD.         | -              | -                      |
| D               | 4"   | N.P.T. | W.F.   | C.S. | STD.        | STD.         | -              | -                      |
| E               | 6"   | N.P.T. | H.CPL. | C.S. | STD.        | STD.         | -              | -                      |

LEFT SIDE **FRONT VIEW** 