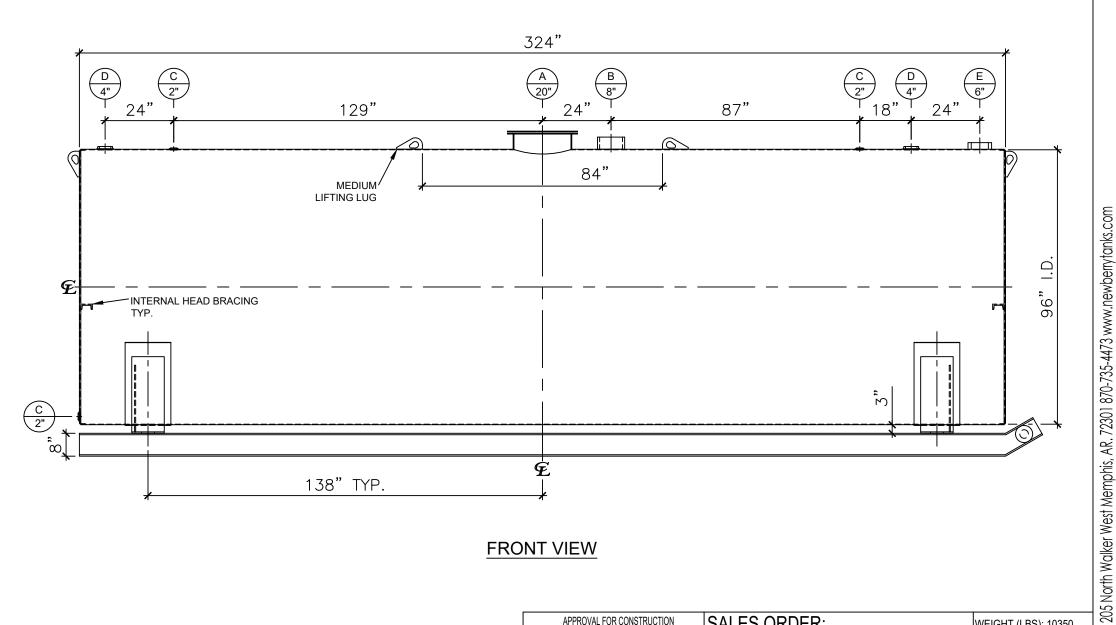

| NOZZLE SCHEDULE |      |        |        |      |             |              |                |                        |
|-----------------|------|--------|--------|------|-------------|--------------|----------------|------------------------|
| ITEM            | SIZE | RATING | TYPE   | MATL | PROJ.<br>IN | PROJ.<br>OUT | REMARKS        | NOTES                  |
| Α               | 20"  | U.L.   | M.W.   | C.S. | STD.        | STD.         | SINGLE PUNCHED | TIGHT BOLTED           |
| В               | 8"   | N.P.T. | H.CPL. | C.S. | STD.        | STD.         | -              | EMERGENCY VENT OPENING |
| С               | 2"   | N.P.T. | W.F.   | C.S. | STD.        | STD.         | -              | -                      |
| D               | 4"   | N.P.T. | W.F.   | C.S. | STD.        | STD.         | ı              | -                      |
| E               | 6"   | N.P.T. | H.CPL. | C.S. | STD.        | STD.         | -              | -                      |

## **FRONT VIEW**

## NOTES:

- A. Material: H.R. Carbon Steel.
- B. Design Pressure: Atmospheric.
- C. Design Temperature: Ambient.
- D. Built & labeled per U.L. spec. #142.
- E. Exterior: Gray primer included; see Sales Order for top coat.
- F. All fittings to be protected for shipment.
- G. Customer to verify nozzle sizes, locations, and quantities.
- H. Saddles/skids may require shimming or grouting during installation.

APPROVAL FOR CONSTRUCTION SCHEDULE A - MASTER TERMS & CONDITION OF SALE\* APPROVED AS DRAWN. APPROVED WITH NOTED CHANGES, CONSTRUCTION WILL BE SCHEDULED WHEN SIGNED DRAWING AND CONFIRMED ORDER ARE RECEIVED. SIGNATURE: \*All pages of this Schedule A are incorporated by reference and are a part of the additional terms of the Master Terms & Conditions of Sale. www.newberrytanks.com/masterterms.pdf SALES ORDER: WEIGHT (LBS): 10350 Newberry Tanks **New Thinking** Phone: 870-735-4473 10000 GALLON 96" I.D. x 27'-0" O.A.L. SINGLE WALL SKID TANK