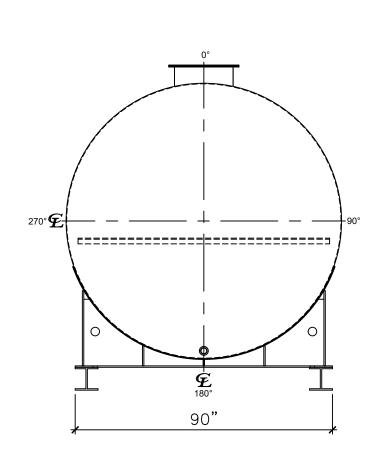

--|--------------|----------------|------------------------|
| ITEM            | SIZE | RATING | TYPE   | MATL | PROJ.<br>IN | PROJ.<br>OUT | REMARKS        | NOTES                  |
| Α               | 20"  | U.L.   | M.W.   | C.S. | STD.        | STD.         | SINGLE PUNCHED | TIGHT BOLTED           |
| В               | 8"   | N.P.T. | H.CPL. | C.S. | STD.        | STD.         | -              | EMERGENCY VENT OPENING |
| С               | 2"   | N.P.T. | W.F.   | C.S. | STD.        | STD.         | -              | -                      |
| D               | 4"   | N.P.T. | W.F.   | C.S. | STD.        | STD.         | ı              | -                      |
| E               | 6"   | N.P.T. | H.CPL. | C.S. | STD.        | STD.         | -              | -                      |





LEFT SIDE

## **FRONT VIEW**

## NOTES:

- A. Material: H.R. Carbon Steel.
- B. Design Pressure: Atmospheric.
- C. Design Temperature: Ambient.
- D. Built & labeled per U.L. spec. #142.
- E. Exterior: Gray primer included; see Sales Order for top coat.
- F. All fittings to be protected for shipment.
- G. Customer to verify nozzle sizes, locations, and quantities.
- H. Saddles/skids may require shimming or grouting during installation.

APPROVAL FOR CONSTRUCTION SCHEDULE A - MASTER TERMS & CONDITION OF SALE\* APPROVED AS DRAWN. APPROVED WITH NOTED CHANGES, CONSTRUCTION WILL BE SCHEDULED WHEN SIGNED DRAWING AND CONFIRMED ORDER ARE RECEIVED. SIGNATURE: \*All pages of this Schedule A are incorporated by reference and are a part of the additional terms of the Master Terms & Conditions of Sa