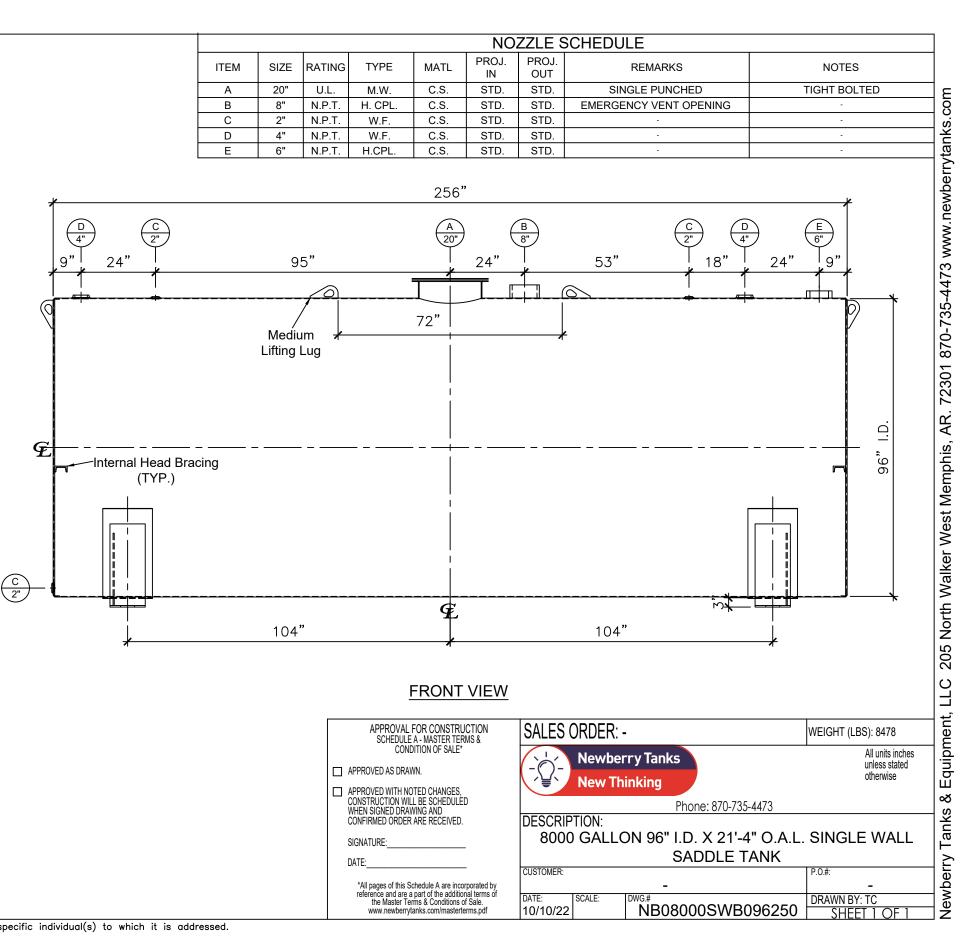

| NOZZLE SCHED |      |        |         |      |             |              |       |
|--------------|------|--------|---------|------|-------------|--------------|-------|
| ITEM         | SIZE | RATING | TYPE    | MATL | PROJ.<br>IN | PROJ.<br>OUT |       |
| А            | 20"  | U.L.   | M.W.    | C.S. | STD.        | STD.         | S     |
| В            | 8"   | N.P.T. | H. CPL. | C.S. | STD.        | STD.         | EMERC |
| С            | 2"   | N.P.T. | W.F.    | C.S. | STD.        | STD.         |       |
| D            | 4"   | N.P.T. | W.F.    | C.S. | STD.        | STD.         |       |
| Ш            | 6"   | N.P.T. | H.CPL.  | C.S. | STD.        | STD.         |       |
|              |      |        |         |      |             |              |       |