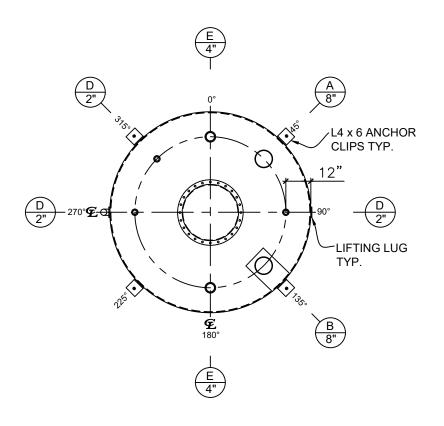

| NOZZLE SCHEDULE |      |        |        |      |             |              |                |                        |  |  |
|-----------------|------|--------|--------|------|-------------|--------------|----------------|------------------------|--|--|
| ITEM            | SIZE | RATING | TYPE   | MATL | PROJ.<br>IN | PROJ.<br>OUT | REMARKS        | NOTES                  |  |  |
| Α               | 8"   | N.P.T. | H.CPL. | C.S. | STD.        | STD.         | PRIMARY        | EMERGENCY VENT OPENING |  |  |
| В               | 8"   | N.P.T. | H.CPL. | C.S. | STD.        | STD.         | SECONDARY      | EMERGENCY VENT OPENING |  |  |
| С               | 3"   | N.P.T. | PIPE   | C.S. | STD.        | STD.         | -              | MONITORING PORT        |  |  |
| D               | 2"   | N.P.T. | CPL.   | C.S. | STD.        | STD.         | -              | -                      |  |  |
| Е               | 4"   | N.P.T. | CPL.   | C.S. | STD.        | STD.         | -              | -                      |  |  |
| F               | 20"  | U.L.   | M.W.   | C.S. | STD.        | STD.         | SINGLE PUNCHED | TIGHT BOLTED           |  |  |

**PLAN VIEW** 

|                                                                                                                                                    | 1                                                      |                                   |              |  |  |  |  |
|----------------------------------------------------------------------------------------------------------------------------------------------------|--------------------------------------------------------|-----------------------------------|--------------|--|--|--|--|
| APPROVAL FOR CONSTRUCTION SCHEDULE A - MASTER TERMS &                                                                                              | SALES ORDE                                             | WEIGHT (LBS): 12100               |              |  |  |  |  |
| CONDITION OF SALE*                                                                                                                                 | Newberr                                                | All units inches<br>unless stated |              |  |  |  |  |
| APPROVED AS DRAWN.                                                                                                                                 | New Thinking otherwise                                 |                                   |              |  |  |  |  |
| APPROVED WITH NOTED CHANGES,                                                                                                                       |                                                        | g                                 |              |  |  |  |  |
| CONSTRUCTION WILL BE SCHEDULED WHEN SIGNED DRAWING AND                                                                                             | Phone: 870-735-4473                                    |                                   |              |  |  |  |  |
| CONFIRMED ORDER ARE RECEIVED.                                                                                                                      | DESCRIPTION:                                           |                                   |              |  |  |  |  |
| CICNATUDE                                                                                                                                          | 8000 GALLON 96" I.D. x 21'-4" SHELL HEIGHT DOUBLE WALL |                                   |              |  |  |  |  |
| SIGNATURE:                                                                                                                                         | VERTICAL TANK                                          |                                   |              |  |  |  |  |
| DATE:                                                                                                                                              |                                                        |                                   |              |  |  |  |  |
|                                                                                                                                                    | CUSTOMER:                                              |                                   | P.O.#        |  |  |  |  |
| *All pages of this Schedule A are incorporated by<br>reference and are a part of the additional terms of<br>the Master Terms & Conditions of Sale. |                                                        |                                   |              |  |  |  |  |
| the Master Terms & Conditions of Sale.                                                                                                             |                                                        | WG.#                              | DRAWN BY: WR |  |  |  |  |
| www.newberrytanks.com/masterterms.pdf                                                                                                              | 07/05/23                                               | NB08000DWV09607G                  | SHEET 1 OF 1 |  |  |  |  |