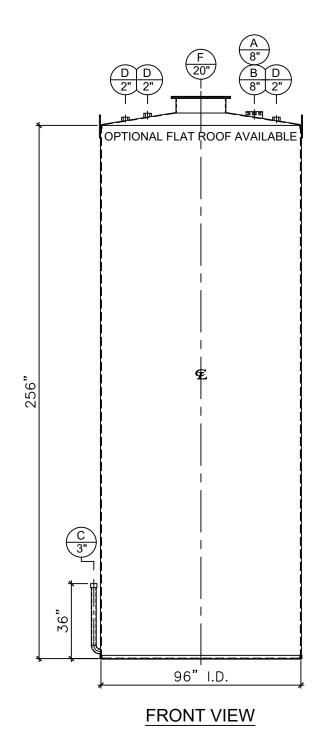

## NOTES:

- A. Material: H.R. Carbon Steel.
- B. Design Pressure: Atmospheric.
- C. Design Temperature: Ambient.
- D. Built & labeled per U.L. spec. #142.
- E. Exterior: One coat gray primer. See sales order for top coat.
- F. All fittings to be protected for shipment.
- G. Customer to verify nozzle sizes, locations, and quantities.

| NOZZLE SCHEDULE |      |        |        |      |             |              |                |                        |  |  |
|-----------------|------|--------|--------|------|-------------|--------------|----------------|------------------------|--|--|
| ITEM            | SIZE | RATING | TYPE   | MATL | PROJ.<br>IN | PROJ.<br>OUT | REMARKS        | NOTES                  |  |  |
| Α               | 8"   | N.P.T. | H.CPL. | C.S. | STD.        | STD.         | PRIMARY        | EMERGENCY VENT OPENING |  |  |
| В               | 8"   | N.P.T. | H.CPL. | C.S. | STD.        | STD.         | SECONDARY      | EMERGENCY VENT OPENING |  |  |
| С               | 3"   | N.P.T. | PIPE   | C.S. | STD.        | STD.         | -              | MONITORING PORT        |  |  |
| D               | 2"   | N.P.T. | CPL.   | C.S. | STD.        | STD.         | -              | -                      |  |  |
| Е               | 4"   | N.P.T. | CPL.   | C.S. | STD.        | STD.         | -              | -                      |  |  |
| F               | 20"  | U.L.   | M.W.   | C.S. | STD.        | STD.         | SINGLE PUNCHED | TIGHT BOLTED           |  |  |

**PLAN VIEW** 

|                                                                                                                                                    | 1                                                      |                                   |              |  |  |  |  |
|----------------------------------------------------------------------------------------------------------------------------------------------------|--------------------------------------------------------|-----------------------------------|--------------|--|--|--|--|
| APPROVAL FOR CONSTRUCTION SCHEDULE A - MASTER TERMS &                                                                                              | SALES ORDE                                             | WEIGHT (LBS): 12100               |              |  |  |  |  |
| CONDITION OF SALE*                                                                                                                                 | Newberr                                                | All units inches<br>unless stated |              |  |  |  |  |
| APPROVED AS DRAWN.                                                                                                                                 | New Thinking otherwise                                 |                                   |              |  |  |  |  |
| APPROVED WITH NOTED CHANGES,                                                                                                                       |                                                        | g                                 |              |  |  |  |  |
| CONSTRUCTION WILL BE SCHEDULED WHEN SIGNED DRAWING AND                                                                                             | Phone: 870-735-4473                                    |                                   |              |  |  |  |  |
| CONFIRMED ORDER ARE RECEIVED.                                                                                                                      | DESCRIPTION:                                           |                                   |              |  |  |  |  |
| CICNATUDE                                                                                                                                          | 8000 GALLON 96" I.D. x 21'-4" SHELL HEIGHT DOUBLE WALL |                                   |              |  |  |  |  |
| SIGNATURE:                                                                                                                                         | VERTICAL TANK                                          |                                   |              |  |  |  |  |
| DATE:                                                                                                                                              |                                                        |                                   |              |  |  |  |  |
|                                                                                                                                                    | CUSTOMER:                                              |                                   | P.O.#        |  |  |  |  |
| *All pages of this Schedule A are incorporated by<br>reference and are a part of the additional terms of<br>the Master Terms & Conditions of Sale. |                                                        |                                   |              |  |  |  |  |
| the Master Terms & Conditions of Sale.                                                                                                             |                                                        | WG.#                              | DRAWN BY: WR |  |  |  |  |
| www.newberrytanks.com/masterterms.pdf                                                                                                              | 07/05/23                                               | NB08000DWV09607G                  | SHEET 1 OF 1 |  |  |  |  |