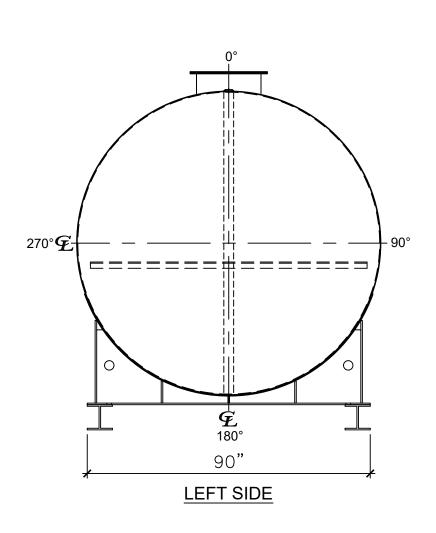

8000 GALLON 96" I.D. x 21'-4" O.A.L. DOUBLE WALL

SKID TANK

MER:

DATE: SCALE: DWG.# NB08000DWS096250 SHEET 1 OF 1