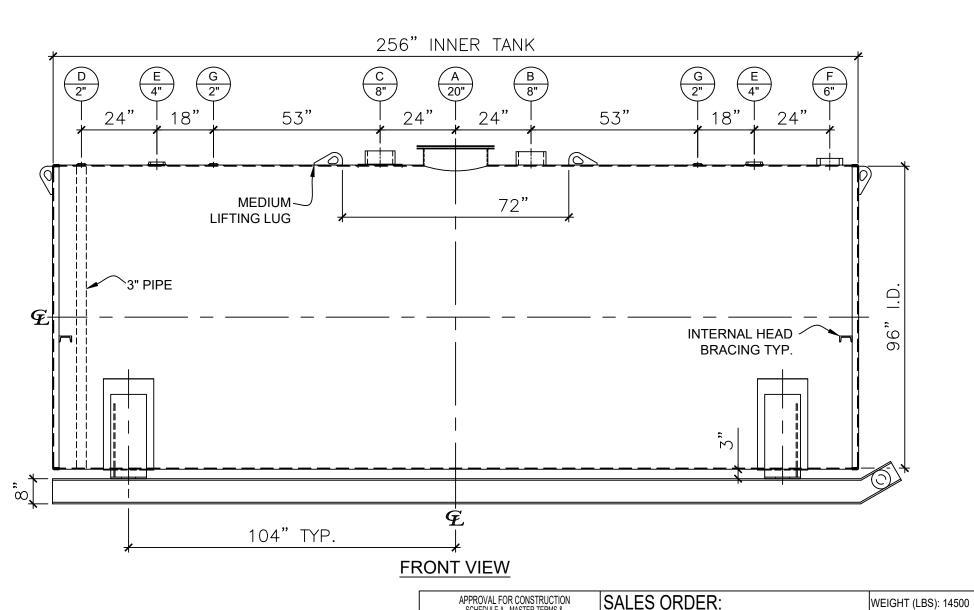

|   | NOZZLE SCHEDULE |      |        |        |      |                |                        |
|---|-----------------|------|--------|--------|------|----------------|------------------------|
|   | ITEM            | SIZE | RATING | TYPE   | MATL | REMARKS        | NOTES                  |
| Ī | Α               | 20"  | U.L.   | M.W.   | C.S. | SINGLE PUNCHED | TIGHT BOLTED           |
|   | В               | 8"   | N.P.T. | H.CPL. | C.S. | PRIMARY        | EMERGENCY VENT OPENING |
|   | С               | 8"   | N.P.T. | H.CPL. | C.S. | SECONDARY      | EMERGENCY VENT OPENING |
|   | D               | 2"   | N.P.T. | M.F.   | C.S. | -              | MONITORING PORT        |
|   | Е               | 4"   | N.P.T. | W.F.   | C.S. | -              | -                      |
|   | F               | 6"   | N.P.T. | H.CPL. | C.S. | -              | -                      |
|   | G               | 2"   | N.P.T. | W.F.   | C.S. | -              | -                      |

## NOTES:

- A. Material: H.R. Carbon Steel.
- B. Design Pressure: Atmospheric.
- C. Design Temperature: Ambient.
- D. Built & labeled per U.L. spec. #142.
- E. Exterior: Gray primer included; see Sales Order for top coat.
- F. All fittings to be protected for shipment.
- G. Customer to verify nozzle sizes, locations, and quantities.
- H. Saddles/skids may require shimming or grouting during installation.

8000 GALLON 96" I.D. x 21'-4" O.A.L. DOUBLE WALL

SKID TANK

MER:

DATE: SCALE: DWG.# NB08000DWS096250 SHEET 1 OF 1