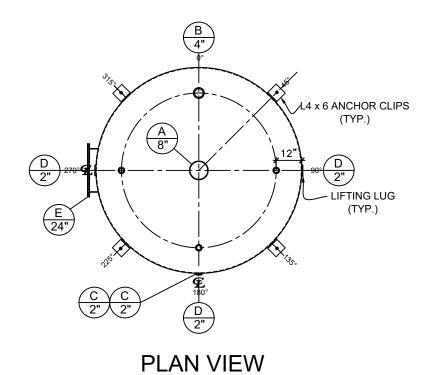

## NOTES:

- A. Material: H.R. Carbon Steel.
- B. Design Pressure: Atmospheric.
- C. Design Temperature: Ambient.
- D. Built & labeled per U.L. spec. #142.
- E. Exterior: one coat gray primer.
- F. All fittings to be protected for shipment.
- G. Customer to verify nozzle sizes, locations and quantities.

| NOZZLE SCHEDULE |      |        |        |      |             |              |              |                        |
|-----------------|------|--------|--------|------|-------------|--------------|--------------|------------------------|
| ITEM            | SIZE | RATING | TYPE   | MATL | PROJ.<br>IN | PROJ.<br>OUT | REMARKS      | NOTES                  |
| А               | 8"   | N.P.T. | H. CPL | C.S. | STD.        | STD.         | -            | EMERGENCY VENT OPENING |
| В               | 4"   | N.P.T. | CPL.   | C.S. | STD.        | STD.         | -            | -                      |
| С               | 2"   | N.P.T. | W.F.   | C.S. | STD.        | STD.         | -            | -                      |
| D               | 2"   | N.P.T. | CPL.   | C.S. | STD.        | STD.         | -            | -                      |
| E               | 24"  | N.P.T. | MANWAY | C.S. | STD.        | STD.         | TIGHT BOLTED | DOUBLE PUNCHED         |

WEIGHT (LBS): 5900

Newberry Tanks
New Thinking

All units inches unless stated otherwise 205 North Walker West Memphis, AR. 72301 870-735-4473 www.newberrytanks.com

Phone: 870-735-4473

DESCRIPTION:

6000 Gallon 96" I.D. x 16'-0" Shell Height Single Wall Vertical Tank