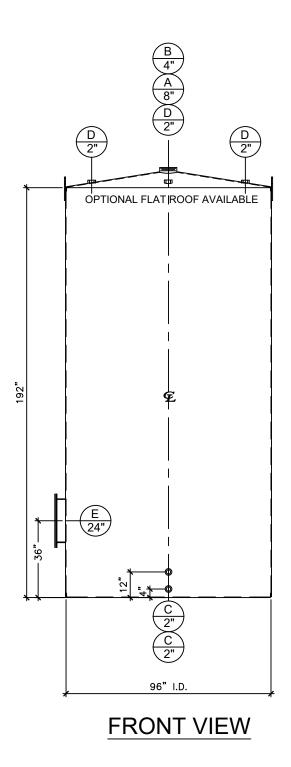

## NOTES:

- A. Material: H.R. Carbon Steel.
- B. Design Pressure: Atmospheric.
- C. Design Temperature: Ambient.
- D. Built & labeled per U.L. spec. #142.
- E. Exterior: one coat gray primer.
- F. All fittings to be protected for shipment.
- G. Customer to verify nozzle sizes, locations and quantities.

| NOZZLE SCHEDULE |      |        |        |      |             |              |              |                        |
|-----------------|------|--------|--------|------|-------------|--------------|--------------|------------------------|
| ITEM            | SIZE | RATING | TYPE   | MATL | PROJ.<br>IN | PROJ.<br>OUT | REMARKS      | NOTES                  |
| А               | 8"   | N.P.T. | H. CPL | C.S. | STD.        | STD.         | -            | EMERGENCY VENT OPENING |
| В               | 4"   | N.P.T. | CPL.   | C.S. | STD.        | STD.         | -            | -                      |
| С               | 2"   | N.P.T. | W.F.   | C.S. | STD.        | STD.         | -            | -                      |
| D               | 2"   | N.P.T. | CPL.   | C.S. | STD.        | STD.         | -            | -                      |
| E               | 24"  | N.P.T. | MANWAY | C.S. | STD.        | STD.         | TIGHT BOLTED | DOUBLE PUNCHED         |

WEIGHT (LBS): 5900

Newberry Tanks
New Thinking

All units inches unless stated otherwise 205 North Walker West Memphis, AR. 72301 870-735-4473 www.newberrytanks.com

Phone: 870-735-4473

DESCRIPTION:

6000 Gallon 96" I.D. x 16'-0" Shell Height Single Wall Vertical Tank