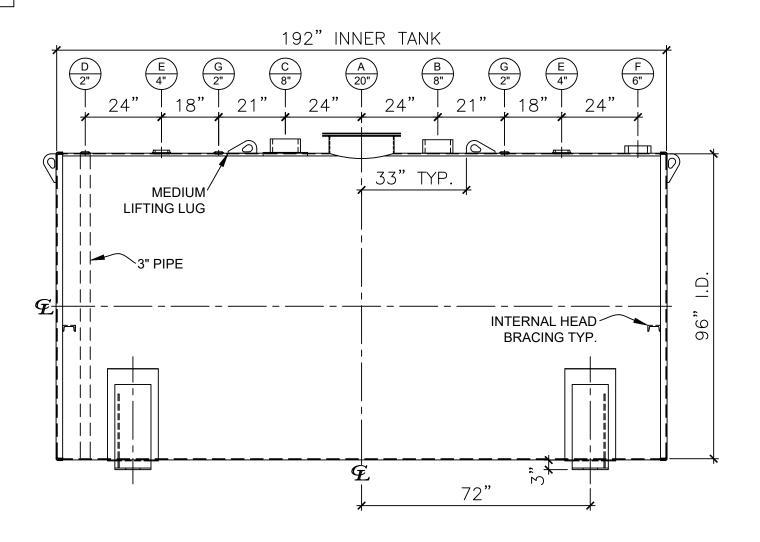

| NOZZLE SCHEDULE |      |        |        |      |                |                        |  |  |  |
|-----------------|------|--------|--------|------|----------------|------------------------|--|--|--|
| ITEM            | SIZE | RATING | TYPE   | MATL | REMARKS        | NOTES                  |  |  |  |
| Α               | 20"  | U.L.   | M.W.   | C.S. | SINGLE PUNCHED | TIGHT BOLTED           |  |  |  |
| В               | 8"   | N.P.T. | H.CPL. | C.S. | PRIMARY        | EMERGENCY VENT OPENING |  |  |  |
| С               | 8"   | N.P.T. | H.CPL. | C.S. | SECONDARY      | EMERGENCY VENT OPENING |  |  |  |
| D               | 2"   | N.P.T. | M.F.   | C.S. | -              | MONITORING PORT        |  |  |  |
| Е               | 4"   | N.P.T. | W.F.   | C.S. | -              | -                      |  |  |  |
| F               | 6"   | N.P.T. | H.CPL. | C.S. | -              | -                      |  |  |  |
| G               | 2"   | N.P.T. | W.F.   | C.S. | -              | -                      |  |  |  |

## NOTES:

- A. Material: H.R. Carbon Steel.
- B. Design Pressure: Atmospheric.
- C. Design Temperature: Ambient.
- D. Built & labeled per U.L. spec. #142.
- E. Exterior: Gray primer included; see Sales Order for top coat.
- F. All fittings to be protected for shipment.
- G. Customer to verify nozzle sizes, locations, and quantities.
- H. Saddles/skids may require shimming or grouting during installation.

## **FRONT VIEW**

| FRONT VIEW                                                                                                                                   |                                                  |                            | ent, LLC |  |  |
|----------------------------------------------------------------------------------------------------------------------------------------------|--------------------------------------------------|----------------------------|----------|--|--|
| APPROVAL FOR CONSTRUCTION SCHEDULE A - MASTER TERMS &                                                                                        | SALES ORDER:                                     | WEIGHT (LBS): 10120        | quipment |  |  |
| CONDITION OF SALE*                                                                                                                           | Newberry Tanks                                   | All units inches           |          |  |  |
| ☐ APPROVED AS DRAWN.                                                                                                                         | New Thinking                                     | unless stated<br>otherwise | Ш        |  |  |
| APPROVED WITH NOTED CHANGES, CONSTRUCTION WILL BE SCHEDULED                                                                                  | • New Hilliking                                  |                            | ∞ ∞      |  |  |
| WHEN SIGNED DRAWING AND                                                                                                                      | Phone: 870-735-4473                              |                            | anks     |  |  |
| CONFIRMED ORDER ARE RECEIVED.                                                                                                                |                                                  | DOLIDI E WALL              | ੁੱਛ      |  |  |
| SIGNATURE:                                                                                                                                   | 6000 GALLON 96" I.D. X 16'-0" O.A.L. DOUBLE WALL |                            |          |  |  |
| DATE:                                                                                                                                        | SADDLE TANK                                      |                            |          |  |  |
|                                                                                                                                              | CUSTOMER:                                        | P.O.#:                     | ) e      |  |  |
| *All pages of this Schedule A are incorporated by reference and are a part of the additional terms of the Master Terms & Conditions of Sale. | DATE LOOMS IDWO!                                 | -                          | Į₹       |  |  |
| the Master Terms & Conditions of Sale.<br>www.newberrytanks.com/masterterms.pdf                                                              | DATE:   SCALE:   DWG,#   NB06000DWB096250        | DRAWN BY: WR SHEET 1 OF 1  | Newberry |  |  |