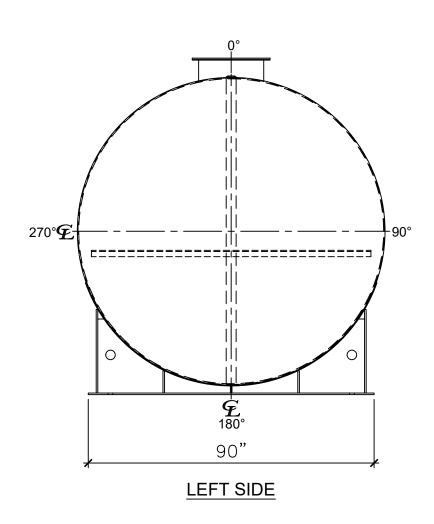

## **FRONT VIEW**

| FRONT VIEW                                                                                                                                   |                                                  |                            | ent, LLC |  |  |
|----------------------------------------------------------------------------------------------------------------------------------------------|--------------------------------------------------|----------------------------|----------|--|--|
| APPROVAL FOR CONSTRUCTION SCHEDULE A - MASTER TERMS &                                                                                        | SALES ORDER:                                     | WEIGHT (LBS): 10120        | quipment |  |  |
| CONDITION OF SALE*                                                                                                                           | Newberry Tanks                                   | All units inches           |          |  |  |
| ☐ APPROVED AS DRAWN.                                                                                                                         | New Thinking                                     | unless stated<br>otherwise | Ш        |  |  |
| APPROVED WITH NOTED CHANGES, CONSTRUCTION WILL BE SCHEDULED                                                                                  | • New Hilliking                                  |                            | ∞ ∞      |  |  |
| WHEN SIGNED DRAWING AND                                                                                                                      | Phone: 870-735-4473                              |                            | anks     |  |  |
| CONFIRMED ORDER ARE RECEIVED.                                                                                                                |                                                  | DOLIDI E WALL              | ੁੱਛ      |  |  |
| SIGNATURE:                                                                                                                                   | 6000 GALLON 96" I.D. X 16'-0" O.A.L. DOUBLE WALL |                            |          |  |  |
| DATE:                                                                                                                                        | SADDLE TANK                                      |                            |          |  |  |
|                                                                                                                                              | CUSTOMER:                                        | P.O.#:                     | ) e      |  |  |
| *All pages of this Schedule A are incorporated by reference and are a part of the additional terms of the Master Terms & Conditions of Sale. | DATE LOOMS IDWO!                                 | -                          | Į₹       |  |  |
| the Master Terms & Conditions of Sale.<br>www.newberrytanks.com/masterterms.pdf                                                              | DATE:   SCALE:   DWG,#   NB06000DWB096250        | DRAWN BY: WR SHEET 1 OF 1  | Newberry |  |  |