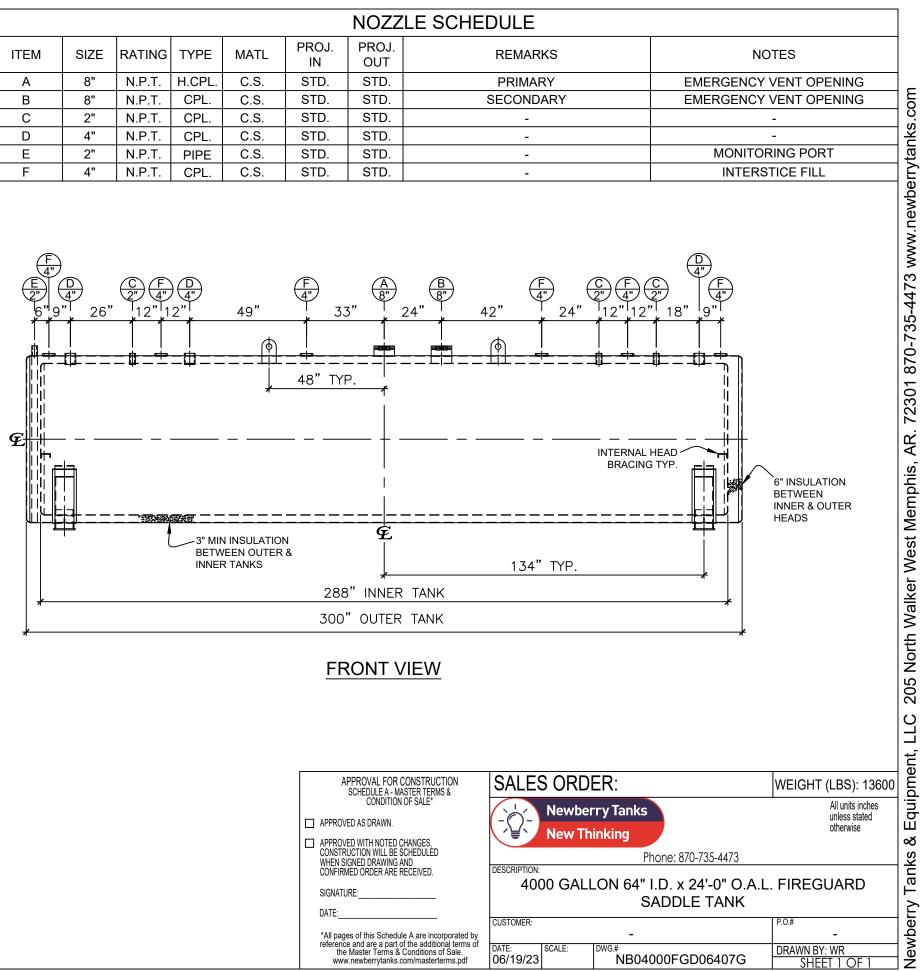

| ITEM | SIZE                  | RATING                           | TYPE                                                                | MATL                                                                                           | PROJ.<br>IN                                                                                                             | PROJ.<br>OUT                                                                                                                        | REM                                                                                                                                                        |
|------|-----------------------|----------------------------------|---------------------------------------------------------------------|------------------------------------------------------------------------------------------------|-------------------------------------------------------------------------------------------------------------------------|-------------------------------------------------------------------------------------------------------------------------------------|------------------------------------------------------------------------------------------------------------------------------------------------------------|
| А    | 8"                    | N.P.T.                           | H.CPL.                                                              | C.S.                                                                                           | STD.                                                                                                                    | STD.                                                                                                                                | PRI                                                                                                                                                        |
| В    | 8"                    | N.P.T.                           | CPL.                                                                | C.S.                                                                                           | STD.                                                                                                                    | STD.                                                                                                                                | SECO                                                                                                                                                       |
| С    | 2"                    | N.P.T.                           | CPL.                                                                | C.S.                                                                                           | STD.                                                                                                                    | STD.                                                                                                                                |                                                                                                                                                            |
| D    | 4"                    | N.P.T.                           | CPL.                                                                | C.S.                                                                                           | STD.                                                                                                                    | STD.                                                                                                                                |                                                                                                                                                            |
| E    | 2"                    | N.P.T.                           | PIPE                                                                | C.S.                                                                                           | STD.                                                                                                                    | STD.                                                                                                                                |                                                                                                                                                            |
| F    | 4"                    | N.P.T.                           | CPL.                                                                | C.S.                                                                                           | STD.                                                                                                                    | STD.                                                                                                                                |                                                                                                                                                            |
|      | A<br>B<br>C<br>D<br>E | A 8"   B 8"   C 2"   D 4"   E 2" | A 8" N.P.T.   B 8" N.P.T.   C 2" N.P.T.   D 4" N.P.T.   E 2" N.P.T. | A 8" N.P.T. H.CPL.   B 8" N.P.T. CPL.   C 2" N.P.T. CPL.   D 4" N.P.T. CPL.   E 2" N.P.T. PIPE | A 8" N.P.T. H.CPL. C.S.   B 8" N.P.T. CPL. C.S.   C 2" N.P.T. CPL. C.S.   D 4" N.P.T. CPL. C.S.   E 2" N.P.T. PIPE C.S. | ITEMSIZERATINGTYPEMATLINA8"N.P.T.H.CPL.C.S.STD.B8"N.P.T.CPL.C.S.STD.C2"N.P.T.CPL.C.S.STD.D4"N.P.T.CPL.C.S.STD.E2"N.P.T.PIPEC.S.STD. | ITEMSIZERATINGTYPEMATLINOUTA8"N.P.T.H.CPL.C.S.STD.STD.B8"N.P.T.CPL.C.S.STD.STD.C2"N.P.T.CPL.C.S.STD.STD.D4"N.P.T.CPL.C.S.STD.STD.E2"N.P.T.PIPEC.S.STD.STD. |

## NOTES:

- A. Material: H.R. Carbon Steel.
- В. Design Pressure: Atmospheric.
- Design Temperature: Ambient. С.
- Built & labeled per U.L. #142, #2085 & STI Fireguard Specifications. D.
- Ε. Interstice to be filled w/ 3" min. thermal insulation per Fireguard specs.
- Exterior: Blast & apply one shop coat WHITE enamel. F.
- G. All fittings to be labeled and protected for shipment.
- Customer to verify nozzle sizes, locations, and quantities. Η.
- Saddles/skids may require shimming or grouting during installation. Ι.