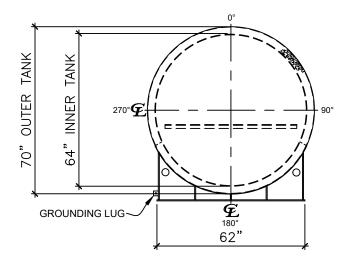

|
|      | A<br>B<br>C<br>D<br>E | A 8"   B 8"   C 2"   D 4"   E 2" | A 8" N.P.T.   B 8" N.P.T.   C 2" N.P.T.   D 4" N.P.T.   E 2" N.P.T. | A 8" N.P.T. H.CPL.   B 8" N.P.T. CPL.   C 2" N.P.T. CPL.   D 4" N.P.T. CPL.   E 2" N.P.T. PIPE | A 8" N.P.T. H.CPL. C.S.   B 8" N.P.T. CPL. C.S.   C 2" N.P.T. CPL. C.S.   D 4" N.P.T. CPL. C.S.   E 2" N.P.T. PIPE C.S. | ITEMSIZERATINGTYPEMATLINA8"N.P.T.H.CPL.C.S.STD.B8"N.P.T.CPL.C.S.STD.C2"N.P.T.CPL.C.S.STD.D4"N.P.T.CPL.C.S.STD.E2"N.P.T.PIPEC.S.STD. | ITEMSIZERATINGTYPEMATLINOUTA8"N.P.T.H.CPL.C.S.STD.STD.B8"N.P.T.CPL.C.S.STD.STD.C2"N.P.T.CPL.C.S.STD.STD.D4"N.P.T.CPL.C.S.STD.STD.E2"N.P.T.PIPEC.S.STD.STD. |





LEFT SIDE

## NOTES:

- A. Material: H.R. Carbon Steel.
- В. Design Pressure: Atmospheric.
- Design Temperature: Ambient. С.
- Built & labeled per U.L. #142, #2085 & STI Fireguard Specifications. D.
- Ε. Interstice to be filled w/ 3" min. thermal insulation per Fireguard specs.
- Exterior: Blast & apply one shop coat WHITE enamel. F.
- G. All fittings to be labeled and protected for shipment.
- Customer to verify nozzle sizes, locations, and quantities. Η.
- Saddles/skids may require shimming or grouting during installation. Ι.

| SCHEDULE A - MASTER TERMS &                                                                                                            | 0/             |
|----------------------------------------------------------------------------------------------------------