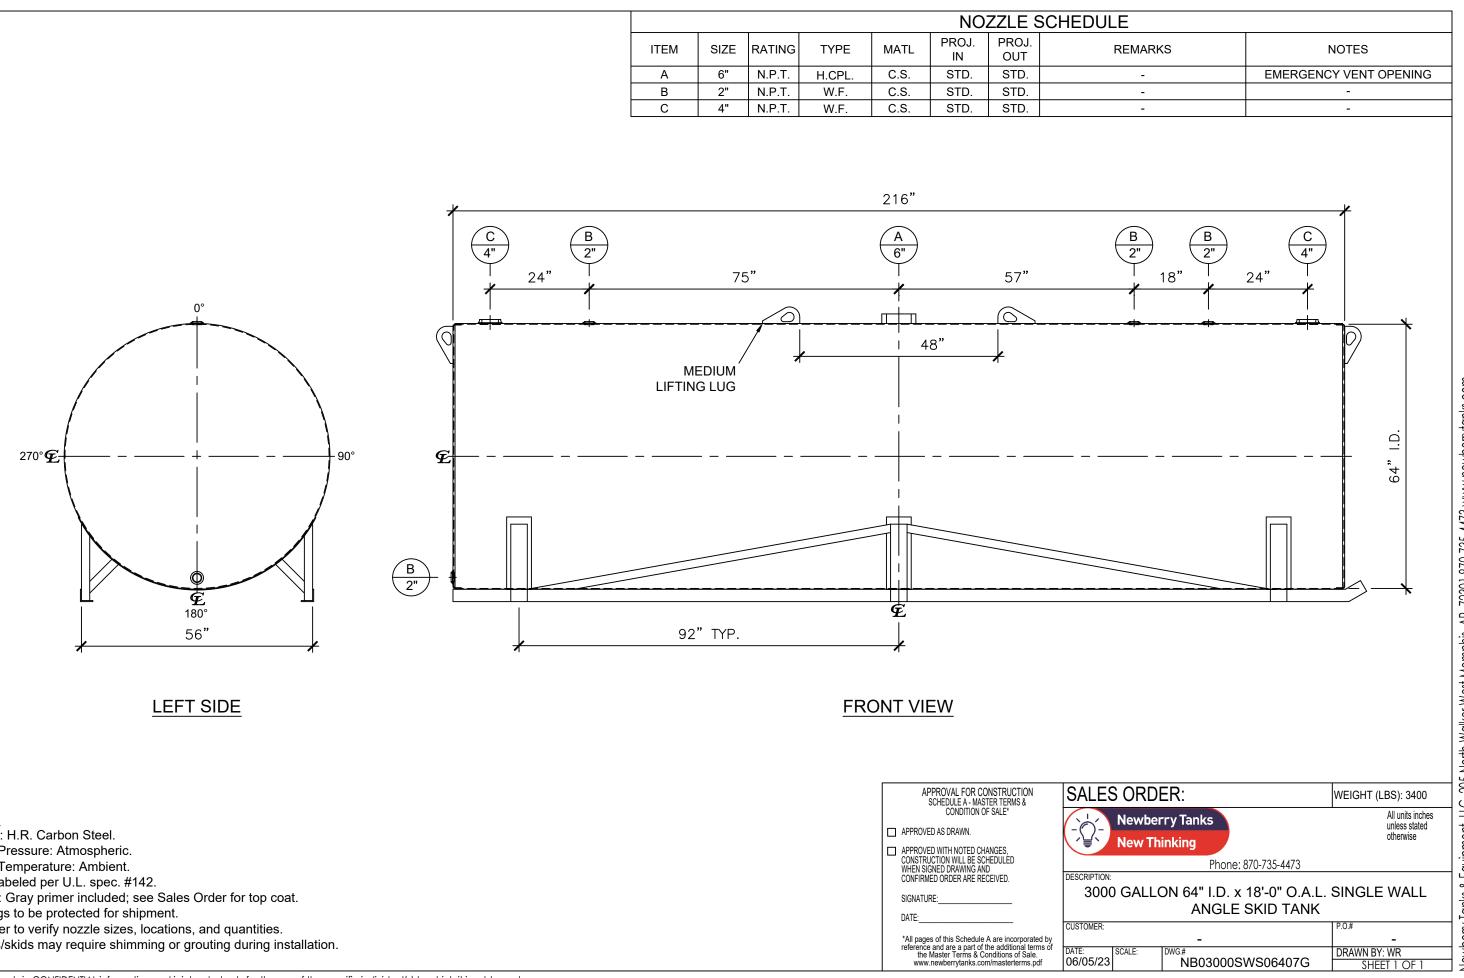

| NOZZLE SCH |      |        |        |      |             |              |  |  |
|------------|------|--------|--------|------|-------------|--------------|--|--|
| ITEM       | SIZE | RATING | TYPE   | MATL | PROJ.<br>IN | PROJ.<br>OUT |  |  |
| А          | 6"   | N.P.T. | H.CPL. | C.S. | STD.        | STD.         |  |  |
| В          | 2"   | N.P.T. | W.F.   | C.S. | STD.        | STD.         |  |  |
| С          | 4"   | N.P.T. | W.F.   | C.S. | STD.        | STD.         |  |  |

NOTES:

- A. Material: H.R. Carbon Steel.
- B. Design Pressure: Atmospheric.
- C. Design Temperature: Ambient.
- D. Built & labeled per U.L. spec. #142.
- E. Exterior: Gray primer included; see Sales Order for top coat.
- F. All fittings to be protected for shipment.
- G. Customer to verify nozzle sizes, locations, and quantities.
- H. Saddles/skids may require shimming or grouting during installation.