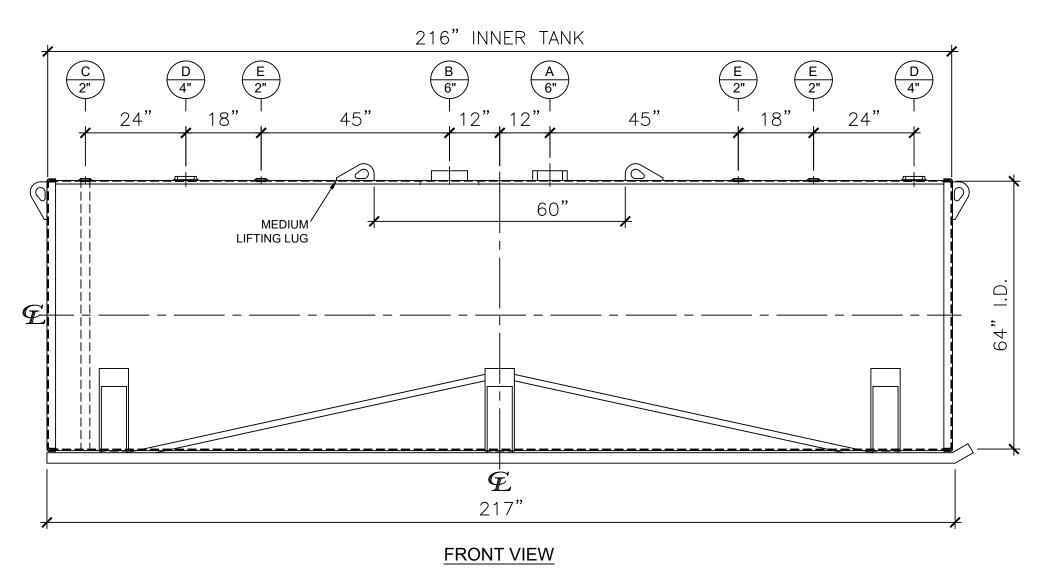

| NOZZLE SCHEDULE |      |        |        |      |             |              |           |                        |
|-----------------|------|--------|--------|------|-------------|--------------|-----------|------------------------|
| ITEM            | SIZE | RATING | TYPE   | MATL | PROJ.<br>IN | PROJ.<br>OUT | REMARKS   | NOTES                  |
| Α               | 6"   | N.P.T. | H.CPL. | C.S. | STD.        | STD.         | PRIMARY   | EMERGENCY VENT OPENING |
| В               | 6"   | N.P.T. | H.CPL. | C.S. | STD.        | STD.         | SECONDARY | EMERGENCY VENT OPENING |
| С               | 2"   | N.P.T. | M.F.   | C.S. | STD.        | STD.         | -         | MONITORING PORT        |
| D               | 4"   | N.P.T. | W.F.   | C.S. | STD.        | STD.         | -         | -                      |
| Ē               | 2"   | N.P.T. | W.F.   | C.S. | STD.        | STD.         | -         | -                      |

## NOTES:

- A. Material: H.R. Carbon Steel.
- B. Design Pressure: Atmospheric.
- C. Design Temperature: Ambient.
- D. Built & labeled per U.L. spec. #142.
- E. Exterior: Gray primer included; see Sales Order for top coat.
- F. All fittings to be protected for shipment.
- G. Customer to verify nozzle sizes, locations, and quantities.
- H. Saddles/skids may require shimming or grouting during installation.

## APPROVAL FOR CONSTRUCTION SCHEDULE A - MASTER TERMS & CONDITION OF SALE\* SALES ORDER: WEIGHT (LBS): 5250 All units inches Newberry Tanks unless stated ☐ APPROVED AS DRAWN. otherwise **New Thinking** APPROVED WITH NOTED CHANGES, CONSTRUCTION WILL BE SCHEDULED WHEN SIGNED DRAWING AND CONFIRMED ORDER ARE RECEIVED. Phone: 870-735-4473 DESCRIPTION: 3000 GALLON 64" I.D. x 18'-0" O.A.L. DOUBLE WALL SKID TANK \*All pages of this Schedule A are incorporated by reference and are a part of the additional terms of the Master Terms & Conditions of Sale. www.newberrytanks.com/masterterms.pdf 06/07/23 NB03000DWS06407G