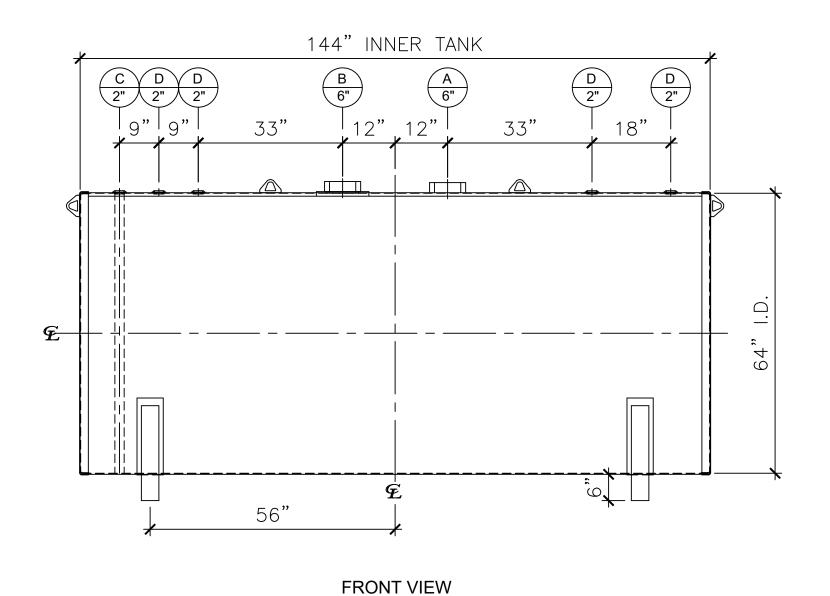

| NOZZLE SCHEDULE |      |        |        |      |             |              |           |                        |  |
|-----------------|------|--------|--------|------|-------------|--------------|-----------|------------------------|--|
| ITEM            | SIZE | RATING | TYPE   | MATL | PROJ.<br>IN | PROJ.<br>OUT | REMARKS   | NOTES                  |  |
| Α               | 6"   | N.P.T. | H.CPL. | C.S. | STD.        | STD.         | PRIMARY   | EMERGENCY VENT OPENING |  |
| В               | 6"   | N.P.T. | H.CPL. | C.S. | STD.        | STD.         | SECONDARY | EMERGENCY VENT OPENING |  |
| С               | 2"   | N.P.T. | M.F.   | C.S. | STD.        | STD.         | -         | MONITORING PORT        |  |
| D               | 2"   | N.P.T. | W.F.   | C.S. | STD.        | STD.         | -         | -                      |  |

## NOTES:

- A. Quantity:
- B. Material: H.R. Carbon Steel.
- C. Design Pressure: Atmospheric.
- D. Design Temperature: Ambient.
- E. Built & labeled per U.L. #142 & SwRI 97-04 specifications.
- F. Exterior: Blast & apply one shop coat WHITE enamel.
- G. All fittings to be protected for shipment.
- H. Customer to verify nozzle sizes, locations, and quantities.
- I. Saddles/skids may require shimming or grouting during installation.