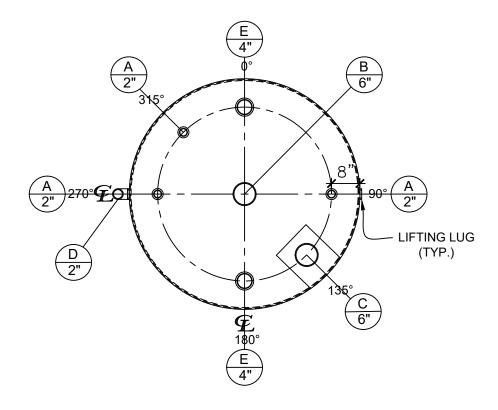

| NOZZLE SCHEDULE |      |        |        |      |             |              |           |                        |  |  |  |
|-----------------|------|--------|--------|------|-------------|--------------|-----------|------------------------|--|--|--|
| ITEM            | SIZE | RATING | TYPE   | MATL | PROJ.<br>IN | PROJ.<br>OUT | REMARKS   | NOTES                  |  |  |  |
| Α               | 2"   | N.P.T. | CPL.   | C.S. | STD.        | STD.         | -         | -                      |  |  |  |
| В               | 6"   | N.P.T. | H.CPL. | C.S. | STD.        | STD.         | PRIMARY   | EMERGENCY VENT OPENING |  |  |  |
| С               | 6"   | N.P.T. | H.CPL. | C.S. | STD.        | STD.         | SECONDARY | EMERGENCY VENT OPENING |  |  |  |
| D               | 2"   | N.P.T. | PIPE   | C.S. | STD.        | STD.         | -         | MONITORING PORT        |  |  |  |
| E               | 4"   | N.P.T. | CPL.   | C.S. | STD.        | STD.         | -         | -                      |  |  |  |

## **PLAN VIEW**

## NOTES:

- A. Material: H.R. Carbon Steel.
- B. Design Pressure: Atmospheric.
- C. Design Temperature: Ambient.
- D. Built & labeled per U.L. spec. #142.
- E. Exterior: One coat gray primer. See sales order for top coat.
- F. All fittings to be protected for shipment.
- G. Customer to verify nozzle sizes, locations and quantities.