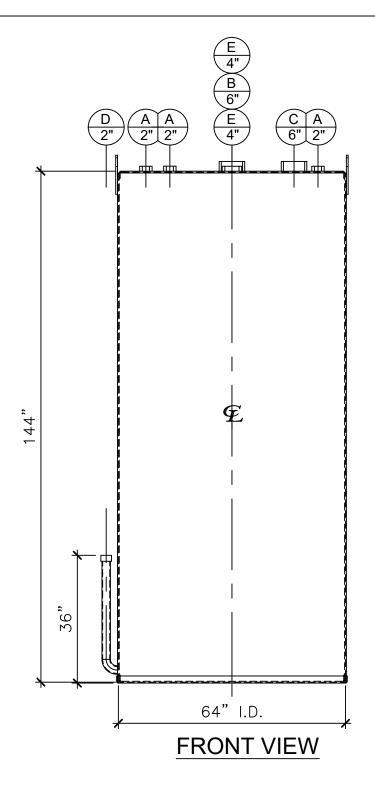

| NOZZLE SCHEDULE |      |        |        |      |             |              |           |                        |  |  |  |
|-----------------|------|--------|--------|------|-------------|--------------|-----------|------------------------|--|--|--|
| ITEM            | SIZE | RATING | TYPE   | MATL | PROJ.<br>IN | PROJ.<br>OUT | REMARKS   | NOTES                  |  |  |  |
| Α               | 2"   | N.P.T. | CPL.   | C.S. | STD.        | STD.         | -         | -                      |  |  |  |
| В               | 6"   | N.P.T. | H.CPL. | C.S. | STD.        | STD.         | PRIMARY   | EMERGENCY VENT OPENING |  |  |  |
| С               | 6"   | N.P.T. | H.CPL. | C.S. | STD.        | STD.         | SECONDARY | EMERGENCY VENT OPENING |  |  |  |
| D               | 2"   | N.P.T. | PIPE   | C.S. | STD.        | STD.         | -         | MONITORING PORT        |  |  |  |
| E               | 4"   | N.P.T. | CPL.   | C.S. | STD.        | STD.         | -         | -                      |  |  |  |

## NOTES:

- A. Material: H.R. Carbon Steel.
- B. Design Pressure: Atmospheric.
- C. Design Temperature: Ambient.
- D. Built & labeled per U.L. spec. #142.
- E. Exterior: One coat gray primer. See sales order for top coat.
- F. All fittings to be protected for shipment.
- G. Customer to verify nozzle sizes, locations and quantities.

| <br>136° C G"                                                                                                                                                                               |                                                                      |                  |                            |                                                | 205 North Walker West Memphis, AR. 72301 870-735-4473 www.newberrytanks.com |  |
|---------------------------------------------------------------------------------------------------------------------------------------------------------------------------------------------|----------------------------------------------------------------------|------------------|----------------------------|------------------------------------------------|-----------------------------------------------------------------------------|--|
| APPROVAL FOR CONSTRUCTION SCHEDULE A - MASTER TERMS &                                                                                                                                       | SALES (                                                              | ORDER:-          |                            | WEIGHT (LBS): 3750                             | CZ                                                                          |  |
| CONDITION OF SALE*  APPROVED AS DRAWN.  APPROVED WITH NOTED CHANGES, CONSTRUCTION WILL BE SCHEDULED WHEN SIGNED DRAWING AND                                                                 |                                                                      | Newber<br>New Th | inking Phone: 870-735-4473 | All units inches<br>unless stated<br>otherwise | Newberry Tanks & Equipment, LLC                                             |  |
| CONFIRMED ORDER ARE RECEIVED.                                                                                                                                                               | DESCRIPTION:                                                         |                  |                            |                                                |                                                                             |  |
| SIGNATURE: DATE:                                                                                                                                                                            | 2000 Gallon 64" I.D. x 12'-0" Shell Height Double Wall Vertical Tank |                  |                            |                                                |                                                                             |  |
| *All pages of this Schedule A are incorporated by<br>reference and are a part of the additional terms of<br>the Master Terms & Conditions of Sale.<br>www.newberrytanks.com/masterterms.pdf | DATE:<br>4/6/2023                                                    | SCALE:           | DWG.#<br>NB02000DWV06407G  | DRAWN BY: AJC SHEET 1 OF 1                     | Newberr                                                                     |  |