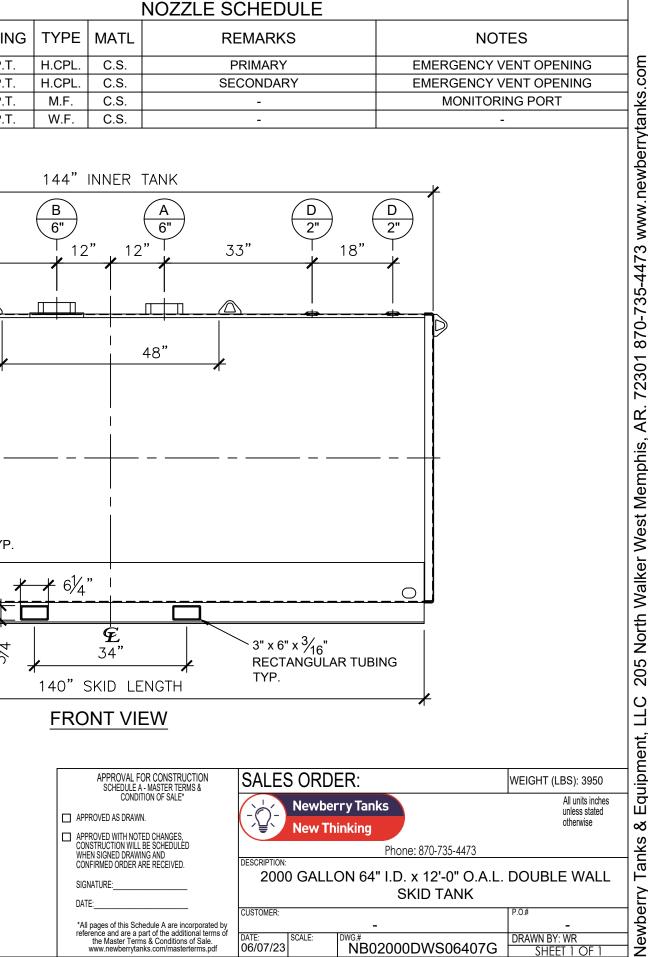

| NOZZLE SC |      |        |        |      |      |
|-----------|------|--------|--------|------|------|
| ITEM      | SIZE | RATING | TYPE   | MATL | REN  |
| А         | 6"   | N.P.T. | H.CPL. | C.S. | PR   |
| В         | 6"   | N.P.T. | H.CPL. | C.S. | SECO |
| С         | 2"   | N.P.T. | M.F.   | C.S. |      |
| D         | 2"   | N.P.T. | W.F.   | C.S. |      |
|           |      |        |        |      |      |

- Α. Material: H.R. Carbon Steel.
- В. Design Pressure: Atmospheric.
- C. Design Temperature: Ambient.
- D. Built & Labeled per U.L. Spec. #142.
- Ε. Exterior: Gray primer included; see Sales Order for top coat.
- F. All Fittings to be protected for shipment.
- Customer to verify nozzle sizes, locations, and quantities. G.
- Saddles/skids may require shimming or grouting during installation. Η.