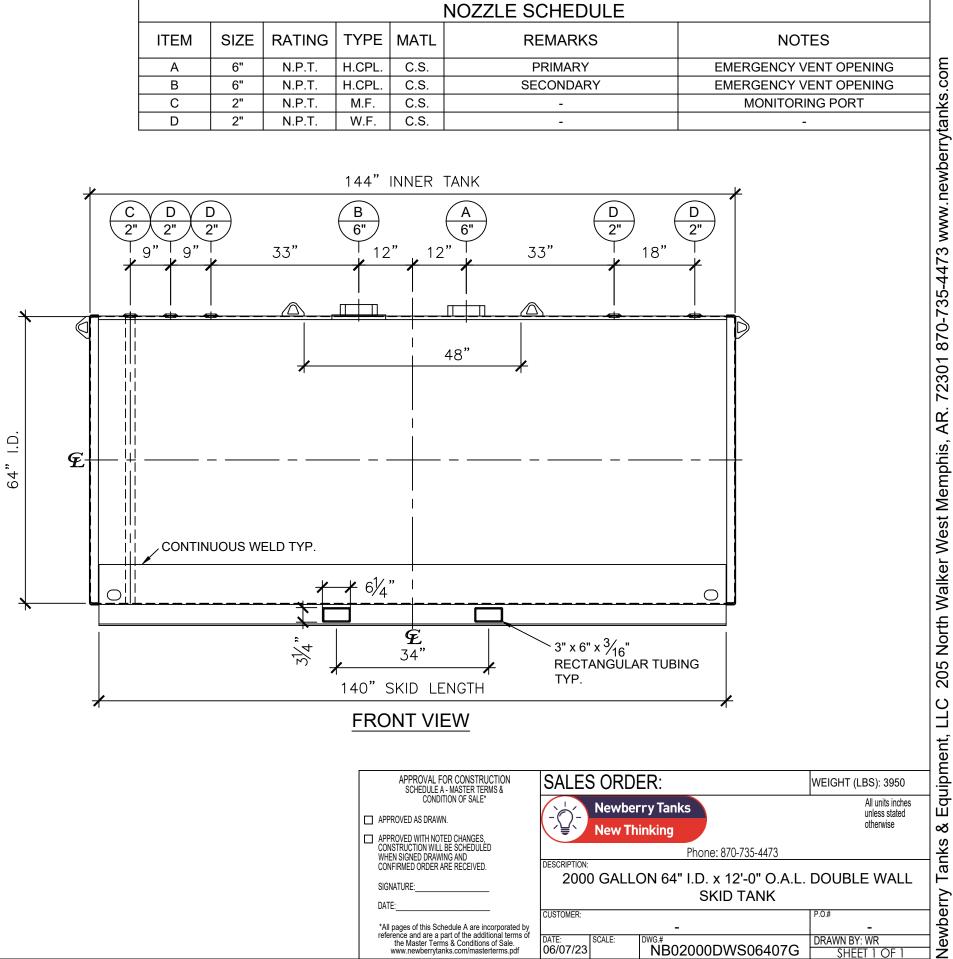

| NOZZLE SC |      |        |        |      |      |
|-----------|------|--------|--------|------|------|
| ITEM      | SIZE | RATING | TYPE   | MATL | REN  |
| А         | 6"   | N.P.T. | H.CPL. | C.S. | PR   |
| В         | 6"   | N.P.T. | H.CPL. | C.S. | SECO |
| С         | 2"   | N.P.T. | M.F.   | C.S. |      |
| D         | 2"   | N.P.T. | W.F.   | C.S. |      |
|           |      |        |        |      |      |

- Α. Material: H.R. Carbon Steel.
- В. Design Pressure: Atmospheric.
- C. Design Temperature: Ambient.
- D. Built & Labeled per U.L. Spec. #142.
- Ε. Exterior: Gray primer included; see Sales Order for top coat.
- F. All Fittings to be protected for shipment.
- Customer to verify nozzle sizes, locations, and quantities. G.
- Saddles/skids may require shimming or grouting during installation. Η.