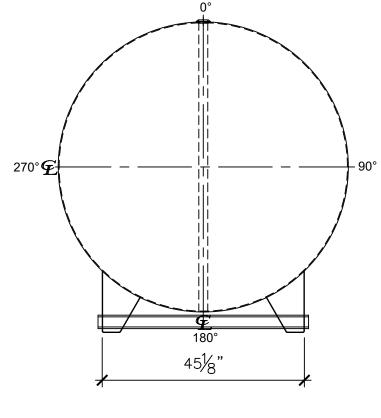

- Α. Material: H.R. Carbon Steel.
- В. Design Pressure: Atmospheric.
- C. Design Temperature: Ambient.
- D. Built & Labeled per U.L. Spec. #142.
- Ε. Exterior: Gray primer included; see Sales Order for top coat.
- F. All Fittings to be protected for shipment.
- Customer to verify nozzle sizes, locations, and quantities. G.
- Saddles/skids may require shimming or grouting during installation. Η.