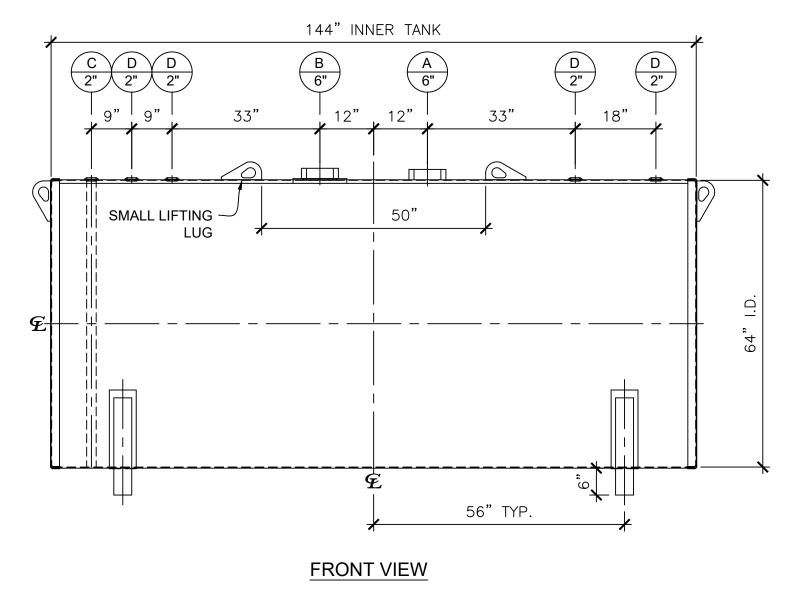

| NOZZLE SCHEDULE |      |        |        |      |           |                        |  |  |  |  |
|-----------------|------|--------|--------|------|-----------|------------------------|--|--|--|--|
| ITEM            | SIZE | RATING | TYPE   | MATL | REMARKS   | NOTES                  |  |  |  |  |
| Α               | 6"   | N.P.T. | H.CPL. | C.S. | PRIMARY   | EMERGENCY VENT OPENING |  |  |  |  |
| В               | 6"   | N.P.T. | H.CPL. | C.S. | SECONDARY | EMERGENCY VENT OPENING |  |  |  |  |
| С               | 2"   | N.P.T. | M.F.   | C.S. | -         | MONITORING PORT        |  |  |  |  |
| D               | 2"   | N.P.T. | W.F.   | C.S. | -         | -                      |  |  |  |  |

## NOTES:

- A. Material: H.R. Carbon Steel.
- B. Design Pressure: Atmospheric.
- C. Design Temperature: Ambient.
- D. Built & Labeled per U.L. Spec. #142.
- E. Exterior: Gray primer included; see Sales Order for top coat.
- F. All Fittings to be protected for shipment.
- G. Customer to verify nozzle sizes, locations, and quantities.
- H. Saddles/skids may require shimming or grouting during installation.

| FRONT VIEW                                                                                                                                                                                  |                                        |        |                           |                                |          |  |  |  |  |
|---------------------------------------------------------------------------------------------------------------------------------------------------------------------------------------------|----------------------------------------|--------|---------------------------|--------------------------------|----------|--|--|--|--|
| APPROVAL FOR CONSTRUCTION<br>SCHEDULE A - MASTER TERMS &                                                                                                                                    | SALES                                  | S ORDI | WEIGHT (LBS): 3750        | quipment                       |          |  |  |  |  |
| CONDITION OF SALE*                                                                                                                                                                          | \\\\\\\\\\\\\\\\\\\\\\\\\\\\\\\\\\\\\\ | Newber | ry Tanks                  | All units inches unless stated | lipn     |  |  |  |  |
| ☐ APPROVED AS DRAWN. ☐ APPROVED WITH NOTED CHANGES,                                                                                                                                         | \ <b>∮</b> \                           | New Th | otherwise                 | &<br>Eq                        |          |  |  |  |  |
| CONSTRUCTION WILL BE SCHEDULED WHEN SIGNED DRAWING AND                                                                                                                                      | Phone: 870-735-4473                    |        |                           |                                |          |  |  |  |  |
| CONFIRMED ORDER ARE RECEIVED. SIGNATURE:                                                                                                                                                    |                                        | GALLC  | N 64" I.D. x 12'-0" O.A.L | DOUBLE WALL                    | anks     |  |  |  |  |
| DATE:                                                                                                                                                                                       | BRACKET TANK                           |        |                           |                                |          |  |  |  |  |
| *All pages of this Schedule A are incorporated by                                                                                                                                           | CUSTOMER:                              |        | -                         | P.O.#:                         | ber      |  |  |  |  |
| *All pages of this Schedule A are incorporated by<br>reference and are a part of the additional terms of<br>the Master Terms & Conditions of Sale.<br>www.newberrytanks.com/masterterms.pdf | DATE:<br>06/26/23                      | SCALE: | DWG.#<br>NB02000DWB064070 | DRAWN BY: WR SHEET 1 OF 1      | Newberry |  |  |  |  |