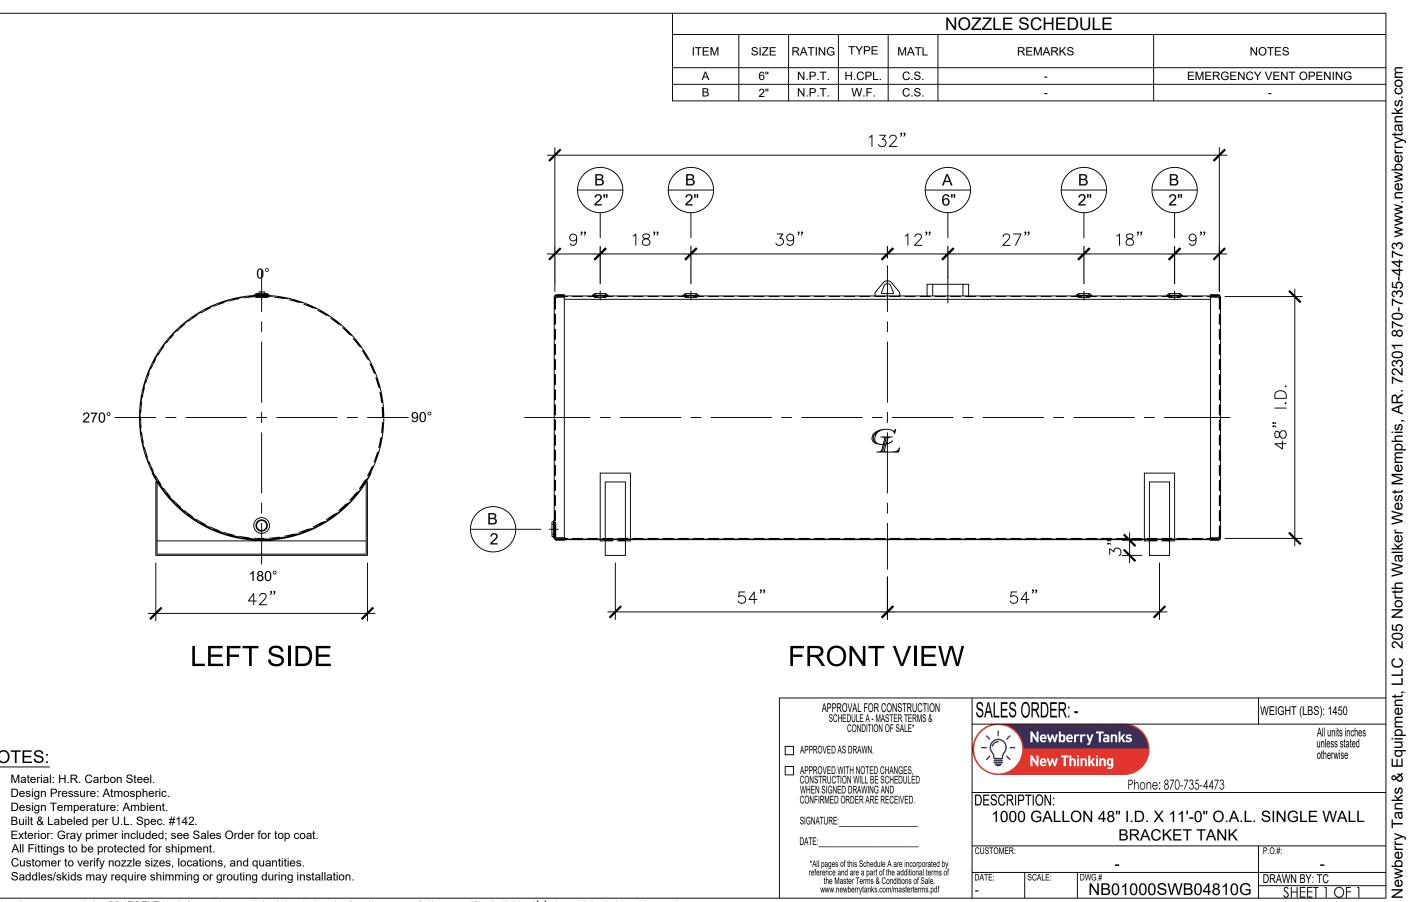

C.

NOTES:

Α.

Β.

- D. Built & Labeled per U.L. Spec. #142.
- Exterior: Gray primer included; see Sales Order for top coat. Ε.
- F. All Fittings to be protected for shipment.
- G. Customer to verify nozzle sizes, locations, and quantities.
- Η. Saddles/skids may require shimming or grouting during installation.

This drawing may contain CONFIDENTIAL information and is intended only for the use of the specific individual(s) to which it is addressed.

| L FOR CONSTRUCTION<br>LE A - MASTER TERMS &                          | SALES ORDER   |        |
|----------------------------------------------------------------------|---------------|--------|
| NDITION OF SALE*                                                     | $-\bigcirc$ - | Newb   |
| NOTED CHANGES,<br>VILL BE SCHEDULED<br>XWING AND<br>FR ARE RECEIVED. |               | New T  |
|                                                                      | DESCRIPTION:  |        |
|                                                                      |               | GALL   |
|                                                                      |               |        |
| Schedule A are incorporated by                                       | CUSTOMER:     |        |
| e a part of the additional terms of<br>Terms & Conditions of Sale.   | DATE:         | SCALE: |