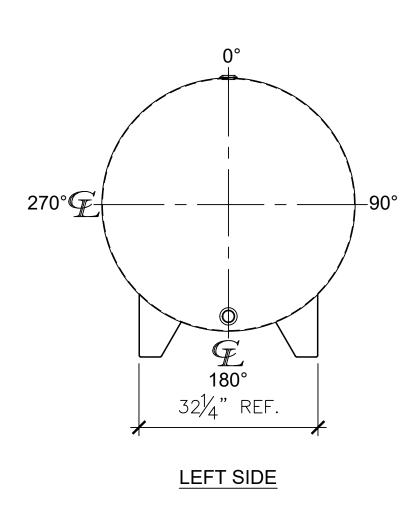

| NOZZLE SCHEDULE |      |        |      |      |         |       |  |  |  |  |  |
|-----------------|------|--------|------|------|---------|-------|--|--|--|--|--|
| ITEM            | SIZE | RATING | TYPE | MATL | REMARKS | NOTES |  |  |  |  |  |
| Α               | 2"   | N.P.T. | W.F. | C.S. | -       | -     |  |  |  |  |  |