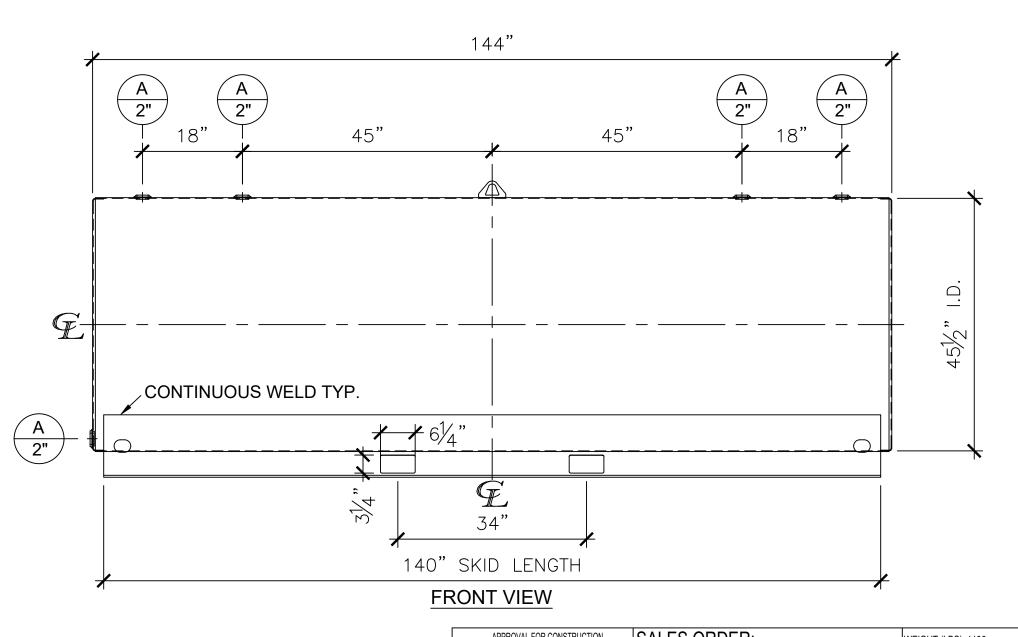

| NOZZLE SCHEDULE |      |        |      |      |         |       |  |  |  |  |  |
|-----------------|------|--------|------|------|---------|-------|--|--|--|--|--|
| ITEM            | SIZE | RATING | TYPE | MATL | REMARKS | NOTES |  |  |  |  |  |
| Α               | 2"   | N.P.T. | W.F. | C.S. | -       | -     |  |  |  |  |  |

| SCHEDULE A - MASTER TERMS &                                                                           | SALES                                                   | S OKDI | WEIGHT (LBS): 1106 |           |                            |  |
|-------------------------------------------------------------------------------------------------------|---------------------------------------------------------|--------|--------------------|-----------|----------------------------|--|
| CONDITION OF SALE*                                                                                    | \ \ \                                                   | Newber | ry Tanks           |           | All units inches           |  |
| APPROVED AS DRAWN.                                                                                    | (-(')-                                                  |        |                    |           | unless stated<br>otherwise |  |
| APPROVED WITH NOTED CHANGES,                                                                          | \\\\\\\\\\\\\\\\\\\\\\\\\\\\\\\\\\\\\                   | new In | inking             |           |                            |  |
| CONSTRUCTION WILL BE SCHEDULED WHEN SIGNED DRAWING AND                                                | Phone: 870-735-4473                                     |        |                    |           |                            |  |
| CONFIRMED ORDER ARE RECEIVED.                                                                         | DESCRIPTION:                                            |        |                    |           |                            |  |
| SIGNATURE:                                                                                            | 1000 GALLON 45 ½" I.D. x 12'-0" O.A.L. SINGLE WALL FARM |        |                    |           |                            |  |
| DATE:                                                                                                 | SKID TANK                                               |        |                    |           |                            |  |
|                                                                                                       | CUSTOMER:                                               |        |                    |           | P.O.#                      |  |
| *All pages of this Schedule A are incorporated by reference and are a part of the additional terms of | •                                                       |        |                    |           | -                          |  |
| the Master Terms & Conditions of Sale.                                                                |                                                         |        | DWG.#              |           | DRAWN BY: WR               |  |
| www.newberrytanks.com/masterterms.pdf                                                                 | 04/05/23                                                |        | NB01000            | FTS45512G | SHEET 1 OF 1               |  |