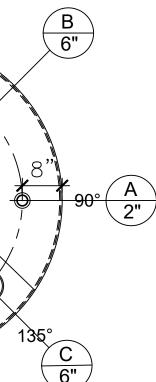

|                      | NOZZLE SCHEDULE |          |                  |                           |              |              |              |               |                        |
|----------------------|-----------------|----------|------------------|---------------------------|--------------|--------------|--------------|---------------|------------------------|
|                      | ITEM            | SIZE     | RATING           | TYPE                      | MATL         | PROJ.<br>IN  | PROJ.<br>OUT | REMARKS       | NOTES                  |
|                      | A               | 2"       | N.P.T.           | CPL.                      | C.S.         | STD.         | STD.         | -             | -                      |
|                      | В               | 6"       | N.P.T.           | H.CPL.                    | C.S.         | STD.         | STD.         | PRIMARY       | EMERGENCY VENT OPENING |
|                      | С               | 6"       | N.P.T.           | H.CPL.                    | C.S.         | STD.         | STD.         | SECONDARY     | EMERGENCY VENT OPENING |
|                      | D<br>E          | 2"<br>4" | N.P.T.<br>N.P.T. | PIPE<br>CPL.              | C.S.<br>C.S. | STD.<br>STD. | STD.<br>STD. | -             | MONITORING PORT        |
| A<br>2"27<br>D<br>2" | 70°⊊⊙           | 315      |                  | 2. 180<br>E<br>4'<br>PLAN |              | -            |              | 90° (A<br>2") | WEIGHT (I BS): 2100    |