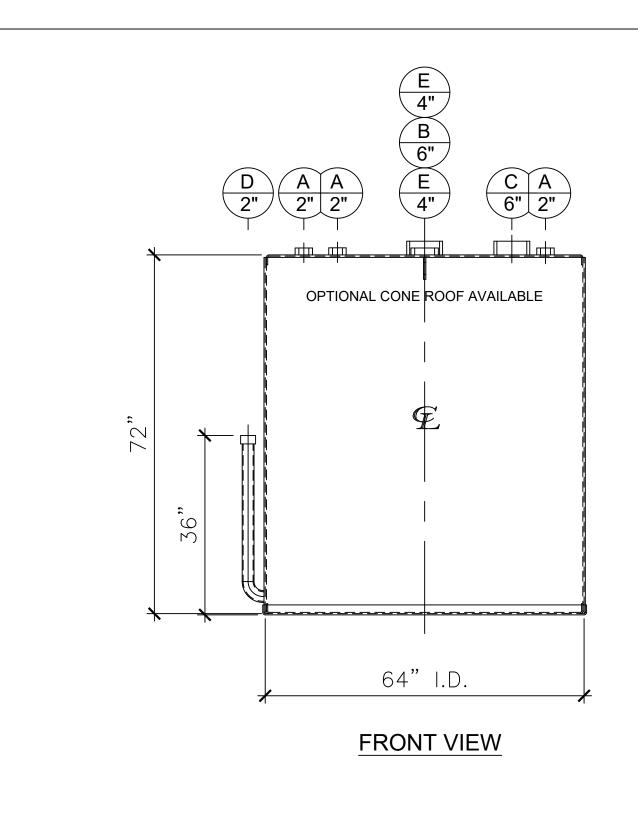

## NOTES:

- A. Material: H.R. Carbon Steel.
- B. Design Pressure: Atmospheric.
- C. Design Temperature: Ambient.
- D. Built & labeled per U.L. spec. #142.
- E. Exterior: One coat gray primer. See sales order for top coat.
- F. All fittings to be protected for shipment.
- G. Customer to verify nozzle sizes, locations and quantities.

|                      | NOZZLE SCHEDULE |          |                  |                           |              |              |              |               |                        |
|----------------------|-----------------|----------|------------------|---------------------------|--------------|--------------|--------------|---------------|------------------------|
|                      | ITEM            | SIZE     | RATING           | TYPE                      | MATL         | PROJ.<br>IN  | PROJ.<br>OUT | REMARKS       | NOTES                  |
|                      | A               | 2"       | N.P.T.           | CPL.                      | C.S.         | STD.         | STD.         | -             | -                      |
|                      | В               | 6"       | N.P.T.           | H.CPL.                    | C.S.         | STD.         | STD.         | PRIMARY       | EMERGENCY VENT OPENING |
|                      | С               | 6"       | N.P.T.           | H.CPL.                    | C.S.         | STD.         | STD.         | SECONDARY     | EMERGENCY VENT OPENING |
|                      | D<br>E          | 2"<br>4" | N.P.T.<br>N.P.T. | PIPE<br>CPL.              | C.S.<br>C.S. | STD.<br>STD. | STD.<br>STD. | -             | MONITORING PORT        |
| A<br>2"27<br>D<br>2" | 70°⊊⊙           | 315      |                  | 2. 180<br>E<br>4'<br>PLAN |              | -            |              | 90° (A<br>2") | WEIGHT (I BS): 2100    |

## 1000 Gallon 64" I.D. x 6'-0" Shell Height Double Wall Vertical Tank

| CUSTOMER:           |       |                                  | P.O.#                         |
|---------------------|-------|----------------------------------|-------------------------------|
| DATE: S<br>4/6/2023 | CALE: | <sup>DWG#</sup> NB01000DWV06410G | DRAWN BY: AJC<br>SHEET 1 OF 1 |