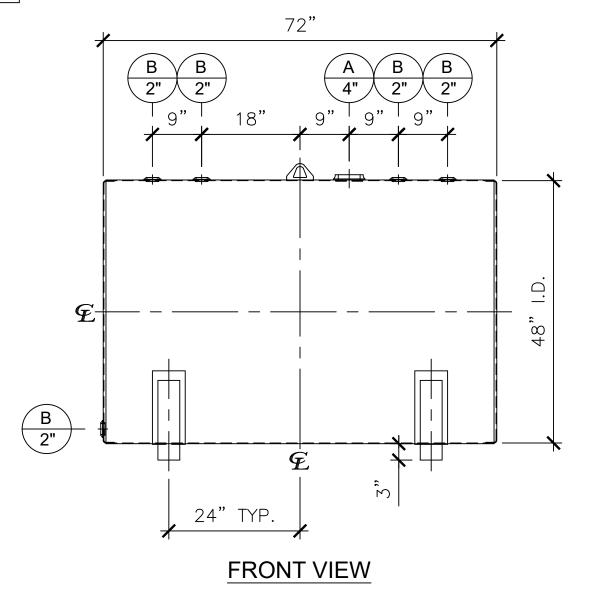

|   |      | NOZZLE SCHEDULE |        |      |      |         |                        |  |
|---|------|-----------------|--------|------|------|---------|------------------------|--|
|   | ITEM | SIZE            | RATING | TYPE | MATL | REMARKS | NOTES                  |  |
|   | Α    | 4"              | N.P.T. | W.F. | C.S. | -       | EMERGENCY VENT OPENING |  |
| Γ | В    | 2"              | N.P.T. | W.F. | C.S. | -       | -                      |  |