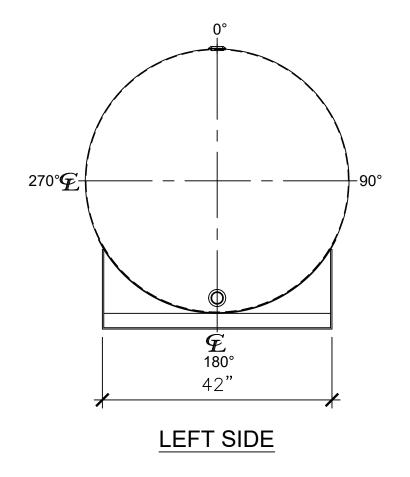

|   |      | NOZZLE SCHEDULE |        |      |      |         |                        |  |
|---|------|-----------------|--------|------|------|---------|------------------------|--|
|   | ITEM | SIZE            | RATING | TYPE | MATL | REMARKS | NOTES                  |  |
|   | Α    | 4"              | N.P.T. | W.F. | C.S. | -       | EMERGENCY VENT OPENING |  |
| Γ | В    | 2"              | N.P.T. | W.F. | C.S. | -       | -                      |  |