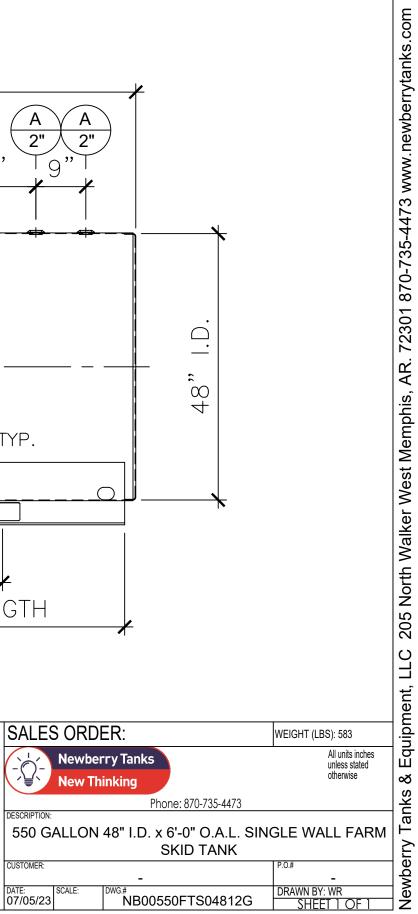

| NOZZLE SCHEDULE                                   |                                                                                                               |                                                                                           |                       |                                                                  |                                                                                                                                 |                                                                                                                                                                                                                                                                                |
|---------------------------------------------------|---------------------------------------------------------------------------------------------------------------|-------------------------------------------------------------------------------------------|-----------------------|------------------------------------------------------------------|---------------------------------------------------------------------------------------------------------------------------------|--------------------------------------------------------------------------------------------------------------------------------------------------------------------------------------------------------------------------------------------------------------------------------|
| ITEM                                              | SIZE R                                                                                                        | TING TYPE                                                                                 | MATL                  | REMARKS                                                          | NOTES                                                                                                                           |                                                                                                                                                                                                                                                                                |
| A                                                 | 2" N                                                                                                          | I.P.T. W.F.                                                                               | C.S.                  | -                                                                | -                                                                                                                               |                                                                                                                                                                                                                                                                                |
|                                                   |                                                                                                               |                                                                                           | 270° 🤇                |                                                                  | E $CONTINUOUS WELD T A Z'' E CONTINUOUS WELD T A Z'' E CONTINUOUS WELD T CONTINUOUS WELD T CONTINUOUS WELD T CONTINUOUS WELD T$ |                                                                                                                                                                                                                                                                                |
|                                                   |                                                                                                               |                                                                                           |                       | LEFT SIDE                                                        |                                                                                                                                 | FRONT VIEW                                                                                                                                                                                                                                                                     |
| B. Des<br>C. Des<br>D. Exte<br>E. All F<br>F. Cus | erial: H.R. Car<br>ign Pressure: .<br>ign Temperatu<br>rior: Gray prin<br>fittings to be p<br>tomer to verify | Atmospheric.<br>re: Ambient.<br>ner included; se<br>rotected for ship<br>nozzle sizes, lo | oment.<br>ocations, a | der for top coat.<br>nd quantities.<br>ting during installation. |                                                                                                                                 | APPROVAL FOR CONSTRUCTION<br>SCHEDULE A - MASTER TERMS &<br>CONDITION OF SALE*       S         APPROVED AS DRAWN.       APPROVED WITH NOTED CHANGES,<br>CONSTRUCTION WILL BE SCHEDULED<br>WHEN SIGNED DRAWING AND<br>CONFIRMED ORDER ARE RECEIVED.       DE         SIGNATURE: |