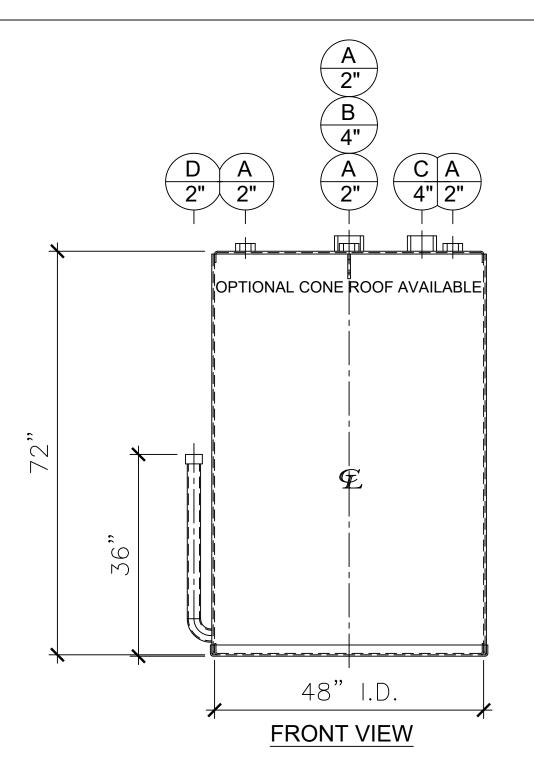

## NOTES:

- A. Material: H.R. Carbon Steel.
- B. Design Pressure: Atmospheric.
- C. Design Temperature: Ambient.
- D. Built & labeled per U.L. spec. #142.
- E. Exterior: One coat gray primer. See sales order for top coat.
- F. All fittings to be protected for shipment.
- G. Customer to verify nozzle sizes, locations and quantities.

| NOZZLE SCHEDULE |      |        |      |      |             |              |           |                        |  |  |
|-----------------|------|--------|------|------|-------------|--------------|-----------|------------------------|--|--|
| ITEM            | SIZE | RATING | TYPE | MATL | PROJ.<br>IN | PROJ.<br>OUT | REMARKS   | NOTES                  |  |  |
| А               | 2"   | N.P.T. | CPL. | C.S. | STD.        | STD.         | -         | -                      |  |  |
| В               | 4"   | N.P.T. | CPL. | C.S. | STD.        | STD.         | PRIMARY   | EMERGENCY VENT OPENING |  |  |
| С               | 4"   | N.P.T. | CPL. | C.S. | STD.        | STD.         | SECONDARY | EMERGENCY VENT OPENING |  |  |
| D               | 2"   | N.P.T. | PIPE | C.S. | STD.        | STD.         | -         | MONITORING PORT        |  |  |
| A<br>2"         |      |        |      |      |             |              |           |                        |  |  |

## 550 Gallon 48" I.D. x 6'-0" Shell Height Double Wall Vertical Tank

| CUSTOMER: |        |                  | P.O.#         |
|-----------|--------|------------------|---------------|
| DATE:     | SCALE: | <sup>DWG,#</sup> | DRAWN BY: AJC |
| 4/6/2023  |        | NB00550DWV04812G | SHEET 1 OF 1  |