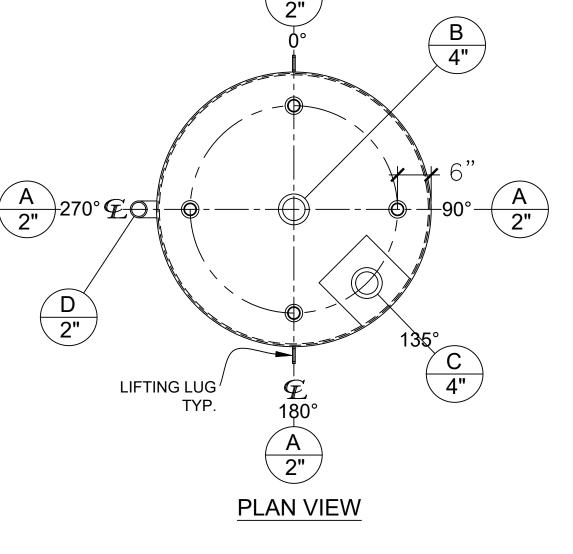

## NOTES:

- A. Material: H.R. Carbon Steel.
- B. Design Pressure: Atmospheric.
- C. Design Temperature: Ambient.
- D. Built & labeled per U.L. spec. #142.
- E. Exterior: One coat gray primer. See sales order for top coat.
- F. All fittings to be protected for shipment.
- G. Customer to verify nozzle sizes, locations and quantities.

| NOZZLE SCHEDULE |      |        |      |      |             |              |           |                        |  |  |
|-----------------|------|--------|------|------|-------------|--------------|-----------|------------------------|--|--|
| ITEM            | SIZE | RATING | TYPE | MATL | PROJ.<br>IN | PROJ.<br>OUT | REMARKS   | NOTES                  |  |  |
| А               | 2"   | N.P.T. | CPL. | C.S. | STD.        | STD.         | -         | -                      |  |  |
| В               | 4"   | N.P.T. | CPL. | C.S. | STD.        | STD.         | PRIMARY   | EMERGENCY VENT OPENING |  |  |
| С               | 4"   | N.P.T. | CPL. | C.S. | STD.        | STD.         | SECONDARY | EMERGENCY VENT OPENING |  |  |
| D               | 2"   | N.P.T. | PIPE | C.S. | STD.        | STD.         | -         | MONITORING PORT        |  |  |
| A<br>2"         |      |        |      |      |             |              |           |                        |  |  |

## 550 Gallon 48" I.D. x 6'-0" Shell Height Double Wall Vertical Tank

| CUSTOMER: |        |                  | P.O.#         |
|-----------|--------|------------------|---------------|
| DATE:     | SCALE: | <sup>DWG,#</sup> | DRAWN BY: AJC |
| 4/6/2023  |        | NB00550DWV04812G | SHEET 1 OF 1  |