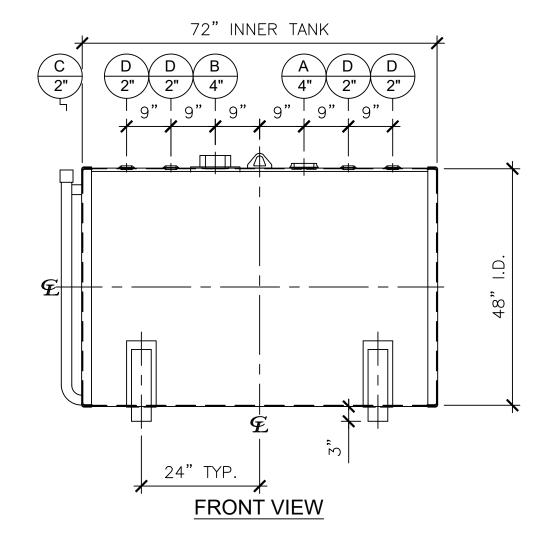

| NOZZLE SCHEDULE |      |        |        |      |           |                        |  |  |  |  |
|-----------------|------|--------|--------|------|-----------|------------------------|--|--|--|--|
| ITEM            | SIZE | RATING | TYPE   | MATL | REMARKS   | NOTES                  |  |  |  |  |
| А               | 4"   | N.P.T. | W.F.   | C.S. | PRIMARY   | EMERGENCY VENT OPENING |  |  |  |  |
| В               | 4"   | N.P.T. | H.CPL. | C.S. | SECONDARY | EMERGENCY VENT OPENING |  |  |  |  |
| С               | 2"   | N.P.T. | PIPE   | C.S. | -         | MONITORING PORT        |  |  |  |  |
| D               | 2"   | N.P.T. | W.F.   | C.S. | -         | -                      |  |  |  |  |

## NOTES:

- A. Material: H.R. Carbon Steel.
- B. Design Pressure: Atmospheric.
- C. Design Temperature: Ambient.
- D. Built & Labeled per U.L. Spec. #142.
- E. Exterior: Gray primer included; see Sales Order for top coat.
- F. All Fittings to be protected for shipment.
- G. Customer to verify nozzle sizes, locations, and quantities.
- H. Saddles/skids may require shimming or grouting during installation.