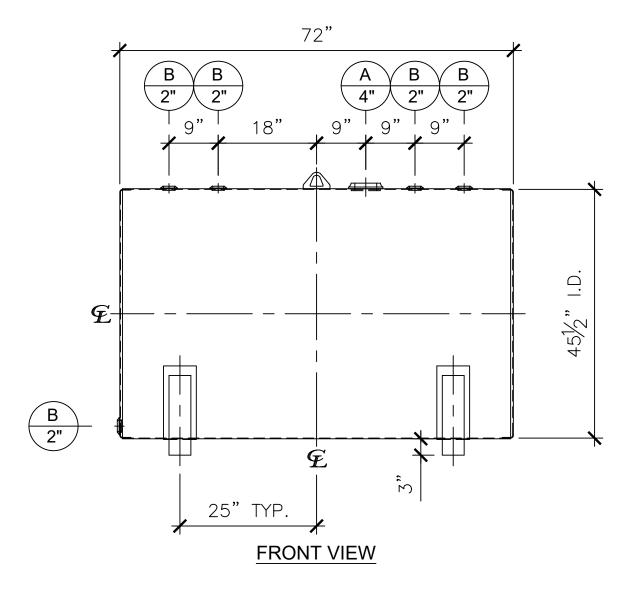

| NOZZLE SCHEDULE |      |        |      |      |         |                        |  |
|-----------------|------|--------|------|------|---------|------------------------|--|
| ITEM            | SIZE | RATING | TYPE | MATL | REMARKS | NOTES                  |  |
| Α               | 4"   | N.P.T. | W.F. | C.S. | -       | EMERGENCY VENT OPENING |  |
| В               | 2"   | N.P.T. | W.F. | C.S. | -       | -                      |  |

|                                                                    | ပု                                                          |  |  |  |  |  |  |
|--------------------------------------------------------------------|-------------------------------------------------------------|--|--|--|--|--|--|
| SALES ORDER:                                                       | WEIGHT (LBS): 700  All units inches unless stated otherwise |  |  |  |  |  |  |
| Newberry Tanks New Thinking  All units inch unless state otherwise |                                                             |  |  |  |  |  |  |
| Phone: 870-735-4473                                                |                                                             |  |  |  |  |  |  |
| DESCRIPTION:                                                       | A.L. SINGLE WALL                                            |  |  |  |  |  |  |
| 500 GALLON 45 ½" I.D. x 6'-0" O.A.L. SINGLE WALL                   |                                                             |  |  |  |  |  |  |
| BRACKET TAN                                                        | K I                                                         |  |  |  |  |  |  |
| CUSTOMER:                                                          | P.O.#  DRAWN BY: WR  SHEET 1 OF 1                           |  |  |  |  |  |  |
| <u>-</u>                                                           | <u> </u>                                                    |  |  |  |  |  |  |
| DATE: SCALE: DWG.#                                                 | DRAWN BY: WR                                                |  |  |  |  |  |  |
| 07/05/23 NB00500SWB455120                                          | SHEET 1 OF 1   غ                                            |  |  |  |  |  |  |