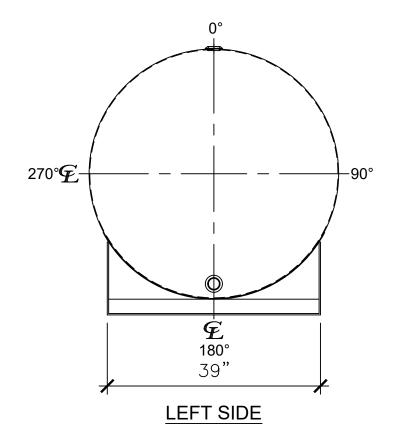

|                                                                    | ပု                                                          |  |  |  |  |  |  |
|--------------------------------------------------------------------|-------------------------------------------------------------|--|--|--|--|--|--|
| SALES ORDER:                                                       | WEIGHT (LBS): 700  All units inches unless stated otherwise |  |  |  |  |  |  |
| Newberry Tanks New Thinking  All units inch unless state otherwise |                                                             |  |  |  |  |  |  |
| Phone: 870-735-4473                                                |                                                             |  |  |  |  |  |  |
| DESCRIPTION:                                                       | A.L. SINGLE WALL                                            |  |  |  |  |  |  |
| 500 GALLON 45 ½" I.D. x 6'-0" O.A.L. SINGLE WALL                   |                                                             |  |  |  |  |  |  |
| BRACKET TAN                                                        | K I                                                         |  |  |  |  |  |  |
| CUSTOMER:                                                          | P.O.#  DRAWN BY: WR  SHEET 1 OF 1                           |  |  |  |  |  |  |
| <u>-</u>                                                           | <u> </u>                                                    |  |  |  |  |  |  |
| DATE: SCALE: DWG.#                                                 | DRAWN BY: WR                                                |  |  |  |  |  |  |
| 07/05/23 NB00500SWB455120                                          | SHEET 1 OF 1   غ                                            |  |  |  |  |  |  |