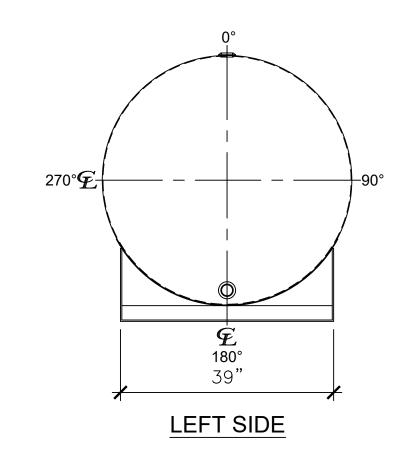

| ITEM SIZE RATING TYPE MATL REMARKS NOTES   A 2" NP.T. W.F. C.S. - -                                                                                                                                                                                                                                                                                                                                                                                                                                                                                                                                                                                                                                                                                                                                                                                                                                                                                                                                                                                                                                                                                                                                                                                                                                                                                                                                                                                                                                                                                                                                                                                                                                                                                                                                                                                                                                                                                                                                                                                                                                                                                                                                                                                                                                                                                                                                                                                                                                                                                                                                                                                                                                                                                                                                                                   |      |      |                      |           | NOZZ | LE SCHEI                                                                                    | DULE                                                                     |                                   |
|---------------------------------------------------------------------------------------------------------------------------------------------------------------------------------------------------------------------------------------------------------------------------------------------------------------------------------------------------------------------------------------------------------------------------------------------------------------------------------------------------------------------------------------------------------------------------------------------------------------------------------------------------------------------------------------------------------------------------------------------------------------------------------------------------------------------------------------------------------------------------------------------------------------------------------------------------------------------------------------------------------------------------------------------------------------------------------------------------------------------------------------------------------------------------------------------------------------------------------------------------------------------------------------------------------------------------------------------------------------------------------------------------------------------------------------------------------------------------------------------------------------------------------------------------------------------------------------------------------------------------------------------------------------------------------------------------------------------------------------------------------------------------------------------------------------------------------------------------------------------------------------------------------------------------------------------------------------------------------------------------------------------------------------------------------------------------------------------------------------------------------------------------------------------------------------------------------------------------------------------------------------------------------------------------------------------------------------------------------------------------------------------------------------------------------------------------------------------------------------------------------------------------------------------------------------------------------------------------------------------------------------------------------------------------------------------------------------------------------------------------------------------------------------------------------------------------------------|------|------|----------------------|-----------|------|---------------------------------------------------------------------------------------------|--------------------------------------------------------------------------|-----------------------------------|
| 72"<br>A A<br>2" A<br>3" 18" 4"<br>4" A<br>2" A<br>3" A<br>4" A<br>2" A<br>4" A<br>2" A<br>4" A<br>2" A<br>4" A<br>2" A<br>4" A<br>2" A<br>4" A<br>2" A<br>4" | ITEM | SIZE | RATING               | TYPE      |      |                                                                                             |                                                                          | NOTES                             |
| A A A A A A A A A A A A A A A A A A A                                                                                                                                                                                                                                                                                                                                                                                                                                                                                                                                                                                                                                                                                                                                                                                                                                                                                                                                                                                                                                                                                                                                                                                                                                                                                                                                                                                                                                                                                                                                                                                                                                                                                                                                                                                                                                                                                                                                                                                                                                                                                                                                                                                                                                                                                                                                                                                                                                                                                                                                                                                                                                                                                                                                                                                                 | A    | 2"   | N.P.T.               | W.F.      | C.S. |                                                                                             | -                                                                        | -                                 |
|                                                                                                                                                                                                                                                                                                                                                                                                                                                                                                                                                                                                                                                                                                                                                                                                                                                                                                                                                                                                                                                                                                                                                                                                                                                                                                                                                                                                                                                                                                                                                                                                                                                                                                                                                                                                                                                                                                                                                                                                                                                                                                                                                                                                                                                                                                                                                                                                                                                                                                                                                                                                                                                                                                                                                                                                                                       | E    |      | 2"<br>18<br>1<br>25" | 3,"<br>(i |      | "<br>"<br>"<br>"<br>"<br>"<br>"<br>"<br>"<br>"<br>"<br>"<br>"<br>"<br>"<br>"<br>"<br>"<br>" | 2"<br>+<br>-<br>-<br>-<br>-<br>-<br>-<br>-<br>-<br>-<br>-<br>-<br>-<br>- |                                   |
|                                                                                                                                                                                                                                                                                                                                                                                                                                                                                                                                                                                                                                                                                                                                                                                                                                                                                                                                                                                                                                                                                                                                                                                                                                                                                                                                                                                                                                                                                                                                                                                                                                                                                                                                                                                                                                                                                                                                                                                                                                                                                                                                                                                                                                                                                                                                                                                                                                                                                                                                                                                                                                                                                                                                                                                                                                       |      |      |                      |           |      |                                                                                             |                                                                          | All units inches<br>unless stated |