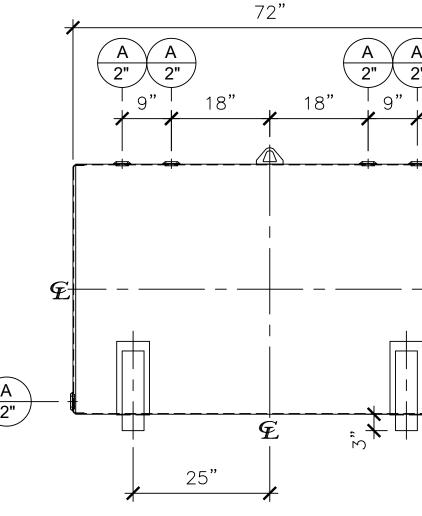

| ITEM SIZE RATING TYPE MATL REMARKS NOTES   A 2" NP.T. W.F. C.S. - -                                                                                                                                                                                                                                                                                                                                                                                                                                                                                                                                                                                                                                                                                                                                                                                                                                                                                                                                                                                                                                                                                                                                                                                                                                                                                                                                                                                                                                                                                                                                                                                                                                                                                                                                                                                                                                                                                                                                                                                                                                                                                                                                                                                                                                                                                                                                                                                                                                                                                                                                                                                                                                                                                                                                                                   |      |      |                      |           | NOZZ | LE SCHEI                                                                                    | DULE                                                                     |                                   |
|---------------------------------------------------------------------------------------------------------------------------------------------------------------------------------------------------------------------------------------------------------------------------------------------------------------------------------------------------------------------------------------------------------------------------------------------------------------------------------------------------------------------------------------------------------------------------------------------------------------------------------------------------------------------------------------------------------------------------------------------------------------------------------------------------------------------------------------------------------------------------------------------------------------------------------------------------------------------------------------------------------------------------------------------------------------------------------------------------------------------------------------------------------------------------------------------------------------------------------------------------------------------------------------------------------------------------------------------------------------------------------------------------------------------------------------------------------------------------------------------------------------------------------------------------------------------------------------------------------------------------------------------------------------------------------------------------------------------------------------------------------------------------------------------------------------------------------------------------------------------------------------------------------------------------------------------------------------------------------------------------------------------------------------------------------------------------------------------------------------------------------------------------------------------------------------------------------------------------------------------------------------------------------------------------------------------------------------------------------------------------------------------------------------------------------------------------------------------------------------------------------------------------------------------------------------------------------------------------------------------------------------------------------------------------------------------------------------------------------------------------------------------------------------------------------------------------------------|------|------|----------------------|-----------|------|---------------------------------------------------------------------------------------------|--------------------------------------------------------------------------|-----------------------------------|
| 72"<br>A A<br>2" A<br>3" 18" 4"<br>4" A<br>2" A<br>3" A<br>4" A<br>2" A<br>4" A<br>2" A<br>4" A<br>2" A<br>4" A<br>2" A<br>4" A<br>2" A<br>4" A<br>2" A<br>4" | ITEM | SIZE | RATING               | TYPE      |      |                                                                                             |                                                                          | NOTES                             |
| A A A A A A A A A A A A A A A A A A A                                                                                                                                                                                                                                                                                                                                                                                                                                                                                                                                                                                                                                                                                                                                                                                                                                                                                                                                                                                                                                                                                                                                                                                                                                                                                                                                                                                                                                                                                                                                                                                                                                                                                                                                                                                                                                                                                                                                                                                                                                                                                                                                                                                                                                                                                                                                                                                                                                                                                                                                                                                                                                                                                                                                                                                                 | A    | 2"   | N.P.T.               | W.F.      | C.S. |                                                                                             | -                                                                        | -                                 |
|                                                                                                                                                                                                                                                                                                                                                                                                                                                                                                                                                                                                                                                                                                                                                                                                                                                                                                                                                                                                                                                                                                                                                                                                                                                                                                                                                                                                                                                                                                                                                                                                                                                                                                                                                                                                                                                                                                                                                                                                                                                                                                                                                                                                                                                                                                                                                                                                                                                                                                                                                                                                                                                                                                                                                                                                                                       | E    |      | 2"<br>18<br>1<br>25" | 3,"<br>(i |      | "<br>"<br>"<br>"<br>"<br>"<br>"<br>"<br>"<br>"<br>"<br>"<br>"<br>"<br>"<br>"<br>"<br>"<br>" | 2"<br>+<br>-<br>-<br>-<br>-<br>-<br>-<br>-<br>-<br>-<br>-<br>-<br>-<br>- |                                   |
|                                                                                                                                                                                                                                                                                                                                                                                                                                                                                                                                                                                                                                                                                                                                                                                                                                                                                                                                                                                                                                                                                                                                                                                                                                                                                                                                                                                                                                                                                                                                                                                                                                                                                                                                                                                                                                                                                                                                                                                                                                                                                                                                                                                                                                                                                                                                                                                                                                                                                                                                                                                                                                                                                                                                                                                                                                       |      |      |                      |           |      |                                                                                             |                                                                          | All units inches<br>unless stated |