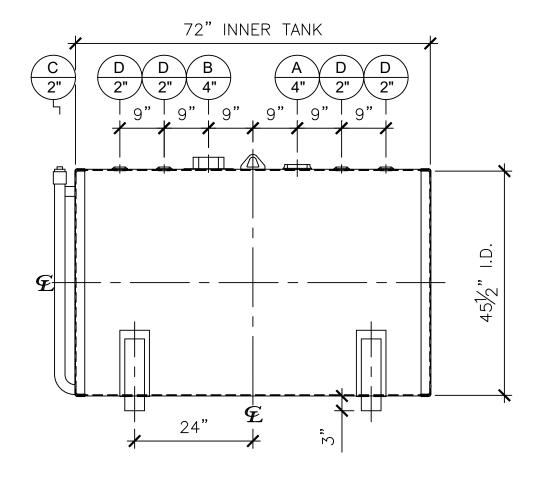

| NOZZLE SCHEDULE |      |        |        |      |           |                        |  |  |
|-----------------|------|--------|--------|------|-----------|------------------------|--|--|
| ITEM            | SIZE | RATING | TYPE   | MATL | REMARKS   | NOTES                  |  |  |
| Α               | 4"   | N.P.T. | W.F.   | C.S. | PRIMARY   | EMERGENCY VENT OPENING |  |  |
| В               | 4"   | N.P.T. | H.CPL. | C.S. | SECONDARY | EMERGENCY VENT OPENING |  |  |
| С               | 2"   | N.P.T. | PIPE   | C.S. | -         | MONITORING PORT        |  |  |
| D               | 2"   | N.P.T. | W.F.   | C.S. | -         | -                      |  |  |

## **FRONT VIEW**

## NOTES:

- A. Material: H.R. Carbon Steel.
- B. Design Pressure: Atmospheric.
- Design Temperature: Ambient.
- Built & Labeled per U.L. Spec. #142.
- Exterior: Gray primer included; see Sales Order for top coat.
- All Fittings to be protected for shipment.
- Customer to verify nozzle sizes, locations, and quantities.
- Saddles/skids may require shimming or grouting during installation.

205 North Walker West Memphis, AR. 72301 870-735-4473 www.newberrytanks.com

Equipment,

∞

Phone: 870-735-4473

500 GALLON 45 ½" I.D. x 6'-0" O.A.L. DOUBLE WALL **BRACKET TANK** 

DRAWN BY: WR NB00500DWB45512G