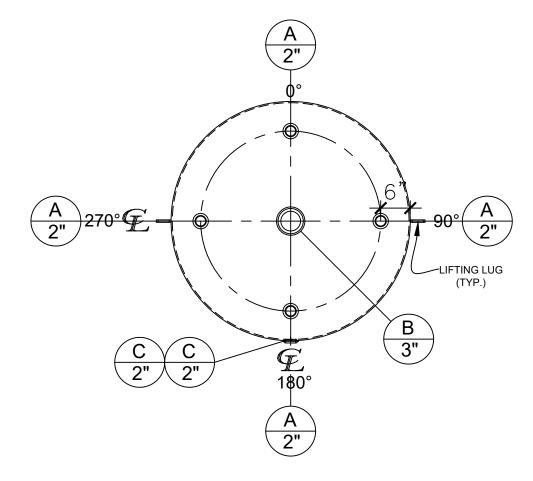

| NOZZLE SCHEDULE |      |        |      |      |             |              |         |                        |  |  |
|-----------------|------|--------|------|------|-------------|--------------|---------|------------------------|--|--|
| ITEM            | SIZE | RATING | TYPE | MATL | PROJ.<br>IN | PROJ.<br>OUT | REMARKS | NOTES                  |  |  |
| А               | 2"   | N.P.T. | W.F. | C.S. | STD.        | STD.         | -       | -                      |  |  |
| В               | 3"   | N.P.T. | CPL. | C.S. | STD.        | STD.         | •       | EMERGENCY VENT OPENING |  |  |
| С               | 2"   | N.P.T. | W.F. | C.S. | STD.        | STD.         | -       | -                      |  |  |

## **PLAN VIEW**

## NOTES:

- A. Material: H.R. Carbon Steel.
- B. Design Pressure: Atmospheric.
- C. Design Temperature: Ambient.
- D. Built & labeled per U.L. spec. #142.
- E. Exterior: One coat gray primer. See sales order for top coat.
- F. All fittings to be protected for shipment.
- G. Customer to verify nozzle sizes, locations and quantities.