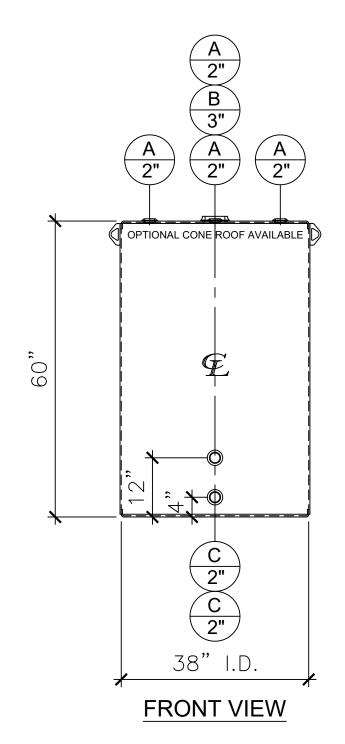

| NOZZLE SCHEDULE |      |        |      |      |             |              |         |                        |  |  |
|-----------------|------|--------|------|------|-------------|--------------|---------|------------------------|--|--|
| ITEM            | SIZE | RATING | TYPE | MATL | PROJ.<br>IN | PROJ.<br>OUT | REMARKS | NOTES                  |  |  |
| А               | 2"   | N.P.T. | W.F. | C.S. | STD.        | STD.         | -       | -                      |  |  |
| В               | 3"   | N.P.T. | CPL. | C.S. | STD.        | STD.         | •       | EMERGENCY VENT OPENING |  |  |
| С               | 2"   | N.P.T. | W.F. | C.S. | STD.        | STD.         | -       | -                      |  |  |

## NOTES:

- A. Material: H.R. Carbon Steel.
- B. Design Pressure: Atmospheric.
- C. Design Temperature: Ambient.
- D. Built & labeled per U.L. spec. #142.
- E. Exterior: One coat gray primer. See sales order for top coat.
- F. All fittings to be protected for shipment.
- G. Customer to verify nozzle sizes, locations and quantities.