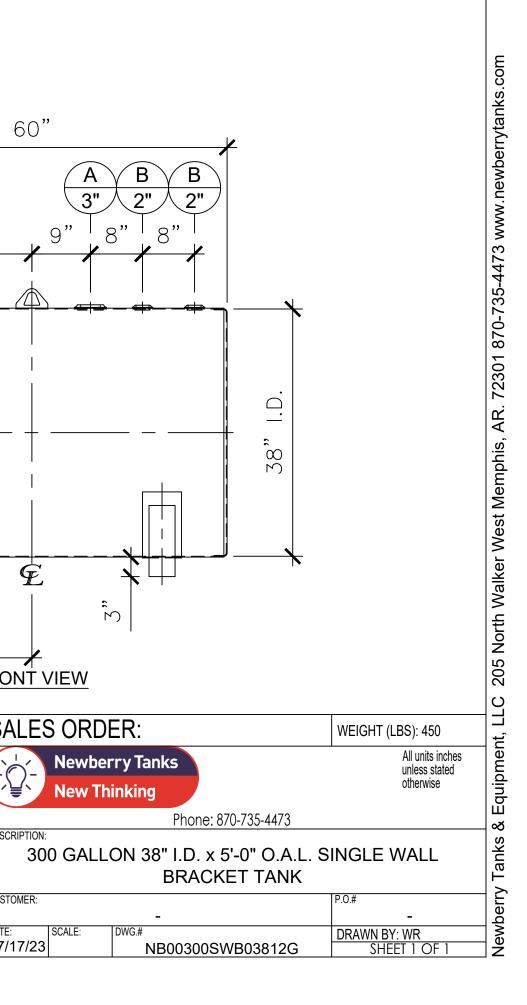

| NOZZLE SCHEDULE                                                                    |                                                                 |                                          |                                              |              |                                              |                        |                                                                                                                                                                                             |
|------------------------------------------------------------------------------------|-----------------------------------------------------------------|------------------------------------------|----------------------------------------------|--------------|----------------------------------------------|------------------------|---------------------------------------------------------------------------------------------------------------------------------------------------------------------------------------------|
| ITEM                                                                               | SIZE                                                            | RATING                                   | TYPE                                         | MATL         | REMARKS                                      | NOTES                  |                                                                                                                                                                                             |
| A<br>B                                                                             | 3"<br>2"                                                        | N.P.T.<br>N.P.T.                         | W.F.<br>W.F.                                 | C.S.<br>C.S. | -                                            | EMERGENCY VENT OPENING | -                                                                                                                                                                                           |
|                                                                                    |                                                                 |                                          |                                              | 270°         | E<br>180°<br>32"<br>LEFT SIDE                | 90°                    | B<br>2"<br>2"<br>2"<br>2"<br>2"<br>17"<br>60"<br>17"<br>60"<br>17"<br>17"<br>10"<br>10"<br>10"<br>10"<br>10"<br>10"<br>10"<br>10                                                            |
| <ul><li>B. Design</li><li>C. Design</li><li>D. Built</li><li>E. External</li></ul> | merial: H.R.<br>gn Pressu<br>gn Tempe<br>& Labele<br>rior: Gray |                                          | pheric.<br>1bient.<br>Spec. #14<br>luded; se | e Sales Or   | der for top coat.                            |                        | SCHEDULE A - MASTER TERMS & CONCITION OF SALE*                                                                                                                                              |
| G. Cust                                                                            | tomer to v                                                      | be protecte<br>erify nozzle<br>may requi | e sizes, lo                                  | ocations, ai | nd quantities.<br>Iting during installation. |                        | *All pages of this Schedule A are incorporated by<br>reference and are a part of the additional terms of<br>the Master Terms & Conditions of Sale.<br>www.newberrytanks.com/masterterms.pdf |