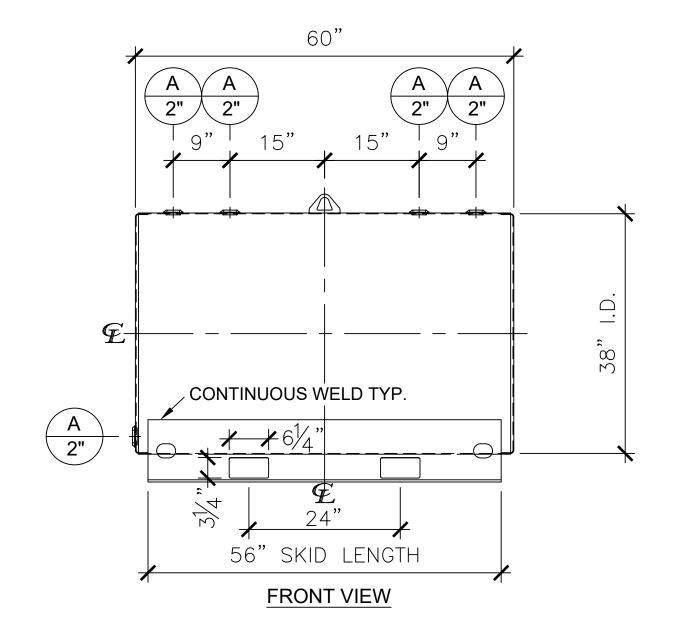

|      | NOZZLE SCHEDULE |        |      |      |         |       |  |  |  |
|------|-----------------|--------|------|------|---------|-------|--|--|--|
| ITEM | SIZE            | RATING | TYPE | MATL | REMARKS | NOTES |  |  |  |
| Α    | 2"              | N.P.T. | W.F. | C.S. | -       | -     |  |  |  |

## NOTES:

- A. Material: H.R. Carbon Steel.
- B. Design Pressure: Atmospheric.
- C. Design Temperature: Ambient.
- D. Exterior: Gray primer included; see Sales Order for top coat.
- E. All Fittings to be protected for shipment.
- F. Customer to verify nozzle sizes, locations, and quantities.
- G. Saddles/skids may require shimming or grouting during installation.

|                                                                                                                                                                                             |                                                     |                             |                                | quipment, LLC |  |
|---------------------------------------------------------------------------------------------------------------------------------------------------------------------------------------------|-----------------------------------------------------|-----------------------------|--------------------------------|---------------|--|
| APPROVAL FOR CONSTRUCTION SCHEDULE A - MASTER TERMS &                                                                                                                                       | SALES ORDER                                         | WEIGHT (LBS): 410           | uipr                           |               |  |
| CONDITION OF SALE*                                                                                                                                                                          | Newberry                                            | Tanks                       | All units inches unless stated | Eq            |  |
| APPROVED AS DRAWN.  APPROVED WITH NOTED CHANGES.                                                                                                                                            | New Think                                           | otherwise                   | anks &                         |               |  |
| APPROVED WITH NOTED CHANGES, CONSTRUCTION WILL BE SCHEDULED WHEN SIGNED DRAWING AND                                                                                                         | Phone: 870-735-4473                                 |                             |                                |               |  |
| CONFIRMED ORDER ARE RECEIVED.                                                                                                                                                               | 300 GALLON 38" I.D. x 5'-0" O.A.L. SINGLE WALL FARM |                             |                                |               |  |
| SIGNATURE:                                                                                                                                                                                  | 000 0/122011 01                                     | SKID TANK                   |                                |               |  |
| DATE:                                                                                                                                                                                       | CUSTOMER:                                           |                             | P.O.#                          | þer           |  |
| *All pages of this Schedule A are incorporated by<br>reference and are a part of the additional terms of<br>the Master Terms & Conditions of Sale,<br>www.newberrytanks.com/masterterms.pdf | DATE: SCALE: DW 05/30/23                            | -<br>G#<br>NB00300FTS03812G | DRAWN BY: WR SHEET 1 OF 1      | Newberry      |  |