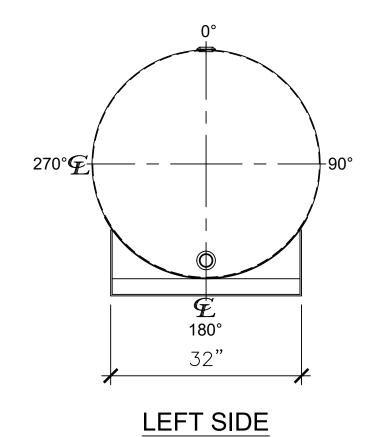

| CHEDULE                                                                                                    |                 |                              |  |  |  |  |  |
|------------------------------------------------------------------------------------------------------------|-----------------|------------------------------|--|--|--|--|--|
| EMARKS                                                                                                     | NOT             | ES                           |  |  |  |  |  |
| -                                                                                                          | -               |                              |  |  |  |  |  |
|                                                                                                            |                 |                              |  |  |  |  |  |
| SALES ORDER: -                                                                                             |                 | WEIGHT (LBS): 455            |  |  |  |  |  |
| Newberry Tanks<br>New Thinking                                                                             |                 |                              |  |  |  |  |  |
| Phone: 870-735-4473<br>DESCRIPTION:<br>300 Gallon 38" I.D. x 5'-0" O.A.L. Single Wall Farm<br>Bracket Tank |                 |                              |  |  |  |  |  |
| CUSTOMER:                                                                                                  | P.O.#<br>_      |                              |  |  |  |  |  |
| DATE: SCALE: DWG.#<br>04/12/23 NE                                                                          | 300300FTB03812G | DRAWN BY: WR<br>SHEET 1 OF 1 |  |  |  |  |  |
|                                                                                                            |                 |                              |  |  |  |  |  |