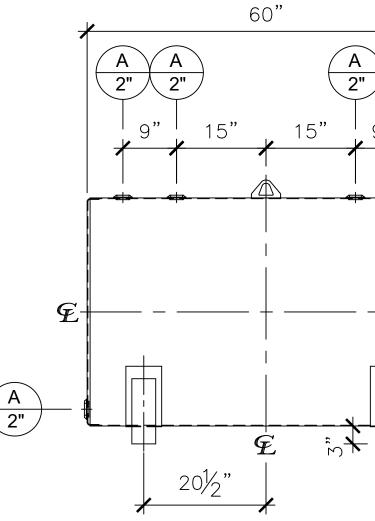

|      |      |        |      |      | NOZZLE SC |
|------|------|--------|------|------|-----------|
| ITEM | SIZE | RATING | TYPE | MATL | REM       |
| А    | 2"   | N.P.T. | W.F. | C.S. |           |

## NOTES:

- A. Material: H.R. Carbon Steel.
- B. Design Pressure: Atmospheric.
- C. Design Temperature: Ambient.
- D. Exterior: Gray primer included; see Sales Order for top coat.
- E. All Fittings to be protected for shipment.
- F. Customer to verify nozzle sizes, locations, and quantities.
- G. Saddles/skids may require shimming or grouting during installation.

| CHEDULE                                                                                                    |                 |                              |  |  |  |  |  |
|------------------------------------------------------------------------------------------------------------|-----------------|------------------------------|--|--|--|--|--|
| EMARKS                                                                                                     | NOT             | ES                           |  |  |  |  |  |
| -                                                                                                          | -               |                              |  |  |  |  |  |
|                                                                                                            |                 |                              |  |  |  |  |  |
| SALES ORDER: -                                                                                             |                 | WEIGHT (LBS): 455            |  |  |  |  |  |
| Newberry Tanks<br>New Thinking                                                                             |                 |                              |  |  |  |  |  |
| Phone: 870-735-4473<br>DESCRIPTION:<br>300 Gallon 38" I.D. x 5'-0" O.A.L. Single Wall Farm<br>Bracket Tank |                 |                              |  |  |  |  |  |
| CUSTOMER:                                                                                                  | P.O.#<br>_      |                              |  |  |  |  |  |
| DATE: SCALE: DWG.#<br>04/12/23 NE                                                                          | 300300FTB03812G | DRAWN BY: WR<br>SHEET 1 OF 1 |  |  |  |  |  |
|                                                                                                            |                 |                              |  |  |  |  |  |