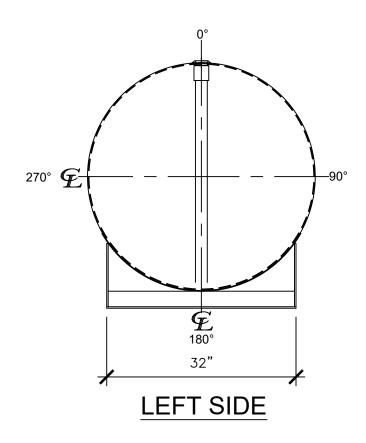

| •                                                                                                                                                  |                                                |        |                   |                                   |  |  |
|----------------------------------------------------------------------------------------------------------------------------------------------------|------------------------------------------------|--------|-------------------|-----------------------------------|--|--|
| APPROVAL FOR CONSTRUCTION SCHEDULE A - MASTER TERMS &                                                                                              | SALES (                                        | RDER:  | WEIGHT (LBS): 775 |                                   |  |  |
| CONDITION OF SALE*                                                                                                                                 | 1                                              | Newbei | rry Tanks         | All units inches<br>unless stated |  |  |
| APPROVED AS DRAWN.                                                                                                                                 | (- <u>(</u> )-                                 | New Th | otherwise         |                                   |  |  |
| APPROVED WITH NOTED CHANGES,                                                                                                                       | Thew minking                                   |        |                   |                                   |  |  |
| CONSTRUCTION WILL BE SCHEDULED<br>WHEN SIGNED DRAWING AND                                                                                          | Phone: 870-735-4473                            |        |                   |                                   |  |  |
| CONFIRMED ORDER ARE RECEIVED.                                                                                                                      | DESCRIPTION:                                   |        |                   |                                   |  |  |
| SIGNATURE:                                                                                                                                         | 300 GALLON 38" I.D. x 5'-0" O.A.L. DOUBLE WALL |        |                   |                                   |  |  |
|                                                                                                                                                    | BRACKET TANK                                   |        |                   |                                   |  |  |
| DATE:                                                                                                                                              | CUSTOMER:                                      |        |                   | IP.O.#                            |  |  |
| *All pages of this Schedule A are incorporated by                                                                                                  | OGG TOMETA.                                    |        | -                 | _                                 |  |  |
| *All pages of this Schedule A are incorporated by<br>reference and are a part of the additional terms of<br>the Master Terms & Conditions of Sale. | DATE:                                          | SCALE: | DWG.#             | DRAWN BY: WR                      |  |  |
| www.newberrytanks.com/masterterms.pdf                                                                                                              | 06/23/23                                       |        | NB00300DWB03812G  | SHEET 1 OF 1                      |  |  |
|                                                                                                                                                    | •                                              |        |                   |                                   |  |  |