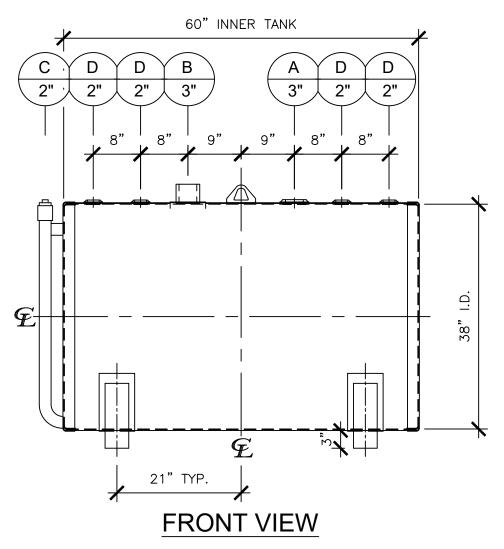

| NO77LE COLEDITIE |      |        |        |      |           |                        |  |  |  |  |
|------------------|------|--------|--------|------|-----------|------------------------|--|--|--|--|
| NOZZLE SCHEDULE  |      |        |        |      |           |                        |  |  |  |  |
| ITEM             | SIZE | RATING | TYPE   | MATL | REMARKS   | NOTES                  |  |  |  |  |
| А                | 3"   | N.P.T. | W.F.   | C.S. | PRIMARY   | EMERGENCY VENT OPENING |  |  |  |  |
| В                | 3"   | N.P.T. | H.CPL. | C.S. | SECONDARY | EMERGENCY VENT OPENING |  |  |  |  |
| С                | 2"   | N.P.T. | PIPE   | C.S. | -         | MONITORING PORT        |  |  |  |  |
| D                | 2"   | N.P.T. | W.F.   | C.S. | -         | -                      |  |  |  |  |

## NOTES:

- A. Material: H.R. Carbon Steel.
- B. Design Pressure: Atmospheric.
- C. Design Temperature: Ambient.
- D. Built & Labeled per U.L. Spec. #142.
- E. Exterior: Gray primer included; see Sales Order for top coat.
- F. All Fittings to be protected for shipment.
- G. Customer to verify nozzle sizes, locations, and quantities.
- H. Saddles/skids may require shimming or grouting during installation.

| •                                                                                                                                                  |                                                |        |                   |                                   |  |  |
|----------------------------------------------------------------------------------------------------------------------------------------------------|------------------------------------------------|--------|-------------------|-----------------------------------|--|--|
| APPROVAL FOR CONSTRUCTION SCHEDULE A - MASTER TERMS &                                                                                              | SALES (                                        | RDER:  | WEIGHT (LBS): 775 |                                   |  |  |
| CONDITION OF SALE*                                                                                                                                 | 1                                              | Newbei | rry Tanks         | All units inches<br>unless stated |  |  |
| APPROVED AS DRAWN.                                                                                                                                 | (- <u>(</u> )-                                 | New Th | otherwise         |                                   |  |  |
| APPROVED WITH NOTED CHANGES,                                                                                                                       | Thew minking                                   |        |                   |                                   |  |  |
| CONSTRUCTION WILL BE SCHEDULED<br>WHEN SIGNED DRAWING AND                                                                                          | Phone: 870-735-4473                            |        |                   |                                   |  |  |
| CONFIRMED ORDER ARE RECEIVED.                                                                                                                      | DESCRIPTION:                                   |        |                   |                                   |  |  |
| SIGNATURE:                                                                                                                                         | 300 GALLON 38" I.D. x 5'-0" O.A.L. DOUBLE WALL |        |                   |                                   |  |  |
|                                                                                                                                                    | BRACKET TANK                                   |        |                   |                                   |  |  |
| DATE:                                                                                                                                              | CUSTOMER:                                      |        |                   | IP.O.#                            |  |  |
| *All pages of this Schedule A are incorporated by                                                                                                  | OGG TOMETA.                                    |        | -                 | _                                 |  |  |
| *All pages of this Schedule A are incorporated by<br>reference and are a part of the additional terms of<br>the Master Terms & Conditions of Sale. | DATE:                                          | SCALE: | DWG.#             | DRAWN BY: WR                      |  |  |
| www.newberrytanks.com/masterterms.pdf                                                                                                              | 06/23/23                                       |        | NB00300DWB03812G  | SHEET 1 OF 1                      |  |  |
|                                                                                                                                                    | •                                              |        |                   |                                   |  |  |