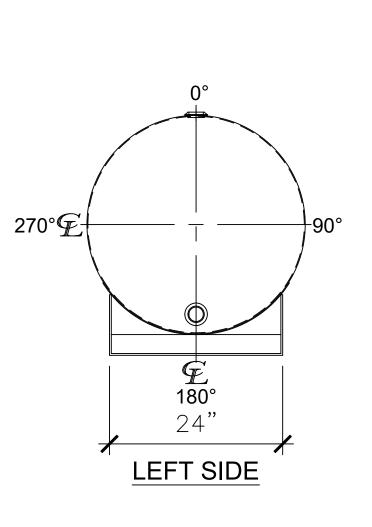

| FRONT VIEW                                                                                                                                   | 30" I.D.                                            |                                          | Newberry Tanks & Equipment, LLC 205 North Walker West Memphis, AR. 72301 870-735-4473 www.newberrytanks.com |  |  |
|----------------------------------------------------------------------------------------------------------------------------------------------|-----------------------------------------------------|------------------------------------------|-------------------------------------------------------------------------------------------------------------|--|--|
| APPROVAL FOR CONSTRUCTION SCHEDULE A - MASTER TERMS &                                                                                        | SALES ORDER: -                                      | WEIGHT (LBS): 295                        | C                                                                                                           |  |  |
| CONDITION OF SALE*  APPROVED AS DRAWN.  APPROVED WITH NOTED CHANGES, CONSTRUCTION WILL BE SCHEDULED                                          | Newberry Tanks New Thinking Phone: 870-735-4473     | All units inches unless stated otherwise | uipment, LL                                                                                                 |  |  |
| WHEN SIGNED DRAWING AND CONFIRMED ORDER ARE RECEIVED.                                                                                        | DESCRIPTION:                                        |                                          |                                                                                                             |  |  |
| SIGNATURE:                                                                                                                                   | 150 Gallon 30" I.D. x 4'-0" O.A.L. Single Wall Farm |                                          |                                                                                                             |  |  |
| DATE:                                                                                                                                        | Bracket Tank                                        | P.O.#                                    | 2                                                                                                           |  |  |
| *All pages of this Schedule A are incorporated by reference and are a part of the additional terms of the Master Terms & Conditions of Sale. | DATE:   SCALE:   DWG.#                              | - DDAWN DV: MD                           | ber                                                                                                         |  |  |
| the Master Terms & Conditions of Sale.<br>www.newberrytanks.com/masterterms.pdf                                                              | 04/11/23 NB00150FTB030120                           | DRAWN BY: WR SHEET 1 OF 1                | ₽                                                                                                           |  |  |