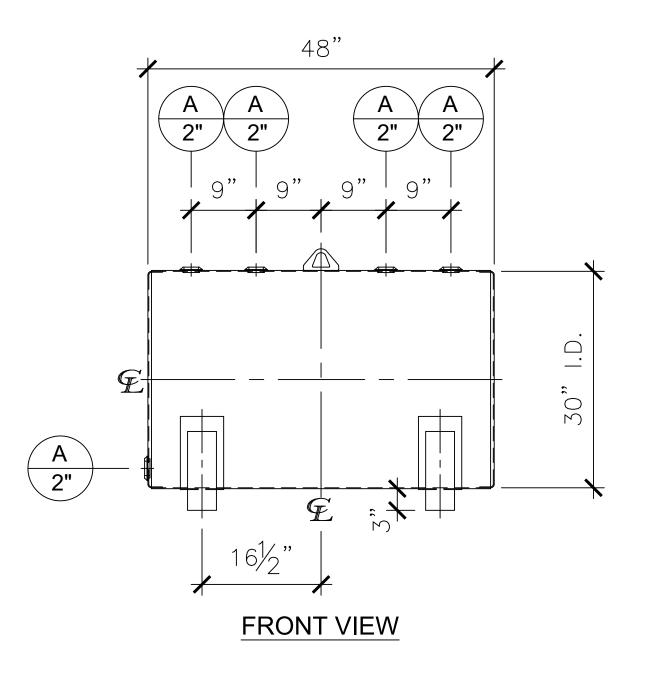

| NOZZLE SCHEDULE |      |        |      |      |         |       |
|-----------------|------|--------|------|------|---------|-------|
| ITEM            | SIZE | RATING | TYPE | MATL | REMARKS | NOTES |
| Α               | 2"   | N.P.T. | W.F. | C.S. | -       | -     |

## NOTES:

- A. Material: H.R. Carbon Steel.
- B. Design Pressure: Atmospheric.
- C. Design Temperature: Ambient.
- Exterior: Gray primer included; see Sales Order for top coat. D.
- E.
- All Fittings to be protected for shipment.
  Customer to verify nozzle sizes, locations and quantities. F.
- G. Saddles/skids may require shimming or grouting during installation.

| FRONT VIEW                                                                                                                                   | 30" I.D.                                            |                                          | Newberry Tanks & Equipment, LLC 205 North Walker West Memphis, AR. 72301 870-735-4473 www.newberrytanks.com |  |  |
|----------------------------------------------------------------------------------------------------------------------------------------------|-----------------------------------------------------|------------------------------------------|-------------------------------------------------------------------------------------------------------------|--|--|
| APPROVAL FOR CONSTRUCTION SCHEDULE A - MASTER TERMS &                                                                                        | SALES ORDER: -                                      | WEIGHT (LBS): 295                        | C                                                                                                           |  |  |
| CONDITION OF SALE*  APPROVED AS DRAWN.  APPROVED WITH NOTED CHANGES, CONSTRUCTION WILL BE SCHEDULED                                          | Newberry Tanks New Thinking Phone: 870-735-4473     | All units inches unless stated otherwise | uipment, LL                                                                                                 |  |  |
| WHEN SIGNED DRAWING AND CONFIRMED ORDER ARE RECEIVED.                                                                                        | DESCRIPTION:                                        |                                          |                                                                                                             |  |  |
| SIGNATURE:                                                                                                                                   | 150 Gallon 30" I.D. x 4'-0" O.A.L. Single Wall Farm |                                          |                                                                                                             |  |  |
| DATE:                                                                                                                                        | Bracket Tank                                        | P.O.#                                    | 2                                                                                                           |  |  |
| *All pages of this Schedule A are incorporated by reference and are a part of the additional terms of the Master Terms & Conditions of Sale. | DATE:   SCALE:   DWG.#                              | - DDAWN DV: MD                           | ber                                                                                                         |  |  |
| the Master Terms & Conditions of Sale.<br>www.newberrytanks.com/masterterms.pdf                                                              | 04/11/23 NB00150FTB030120                           | DRAWN BY: WR SHEET 1 OF 1                | ₽                                                                                                           |  |  |