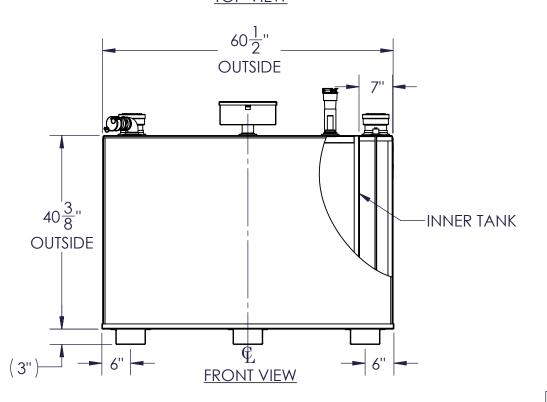

Phone: 870-735-4473 Fax: 870-735-3982

WEIGHT (LBS):974.0

All units inches

unless stated

Newberry Tanks & Equipment, LLC

DESCRIPTION:

500 GALLON RECTANGULAR UL 142 DOUBLE WALL TANK

CUSTOMER: