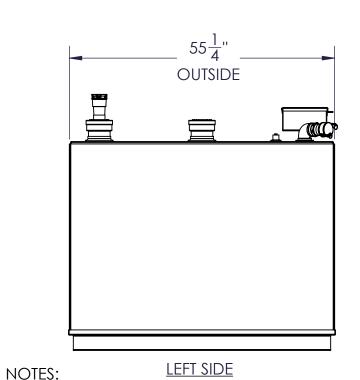

Phone: 870-735-4473 Fax: 870-735-3982

WEIGHT (LBS):974.0

All units inches

unless stated

Newberry Tanks & Equipment, LLC

DESCRIPTION:

500 GALLON RECTANGULAR UL 142 DOUBLE WALL TANK

CUSTOMER: