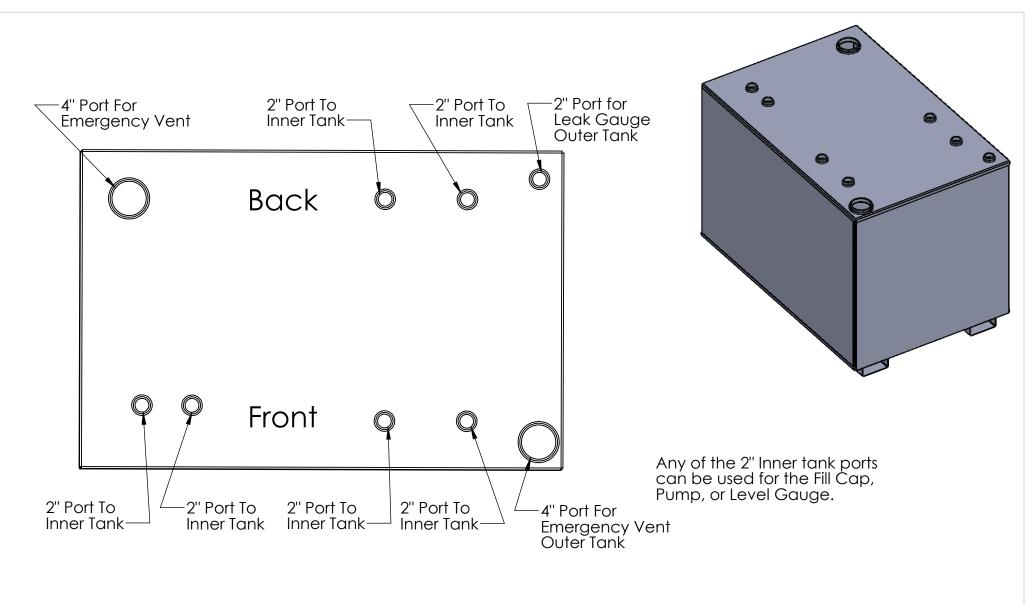

|                                                                                                                                                                                                                                   |             |         | UNLESS OTHERWISE SPECIFIED:                                                                                                | _         | NAME |                              | TITLE:                     | $F \cap \cap C$ |       |          |
|-----------------------------------------------------------------------------------------------------------------------------------------------------------------------------------------------------------------------------------|-------------|---------|--------------------------------------------------