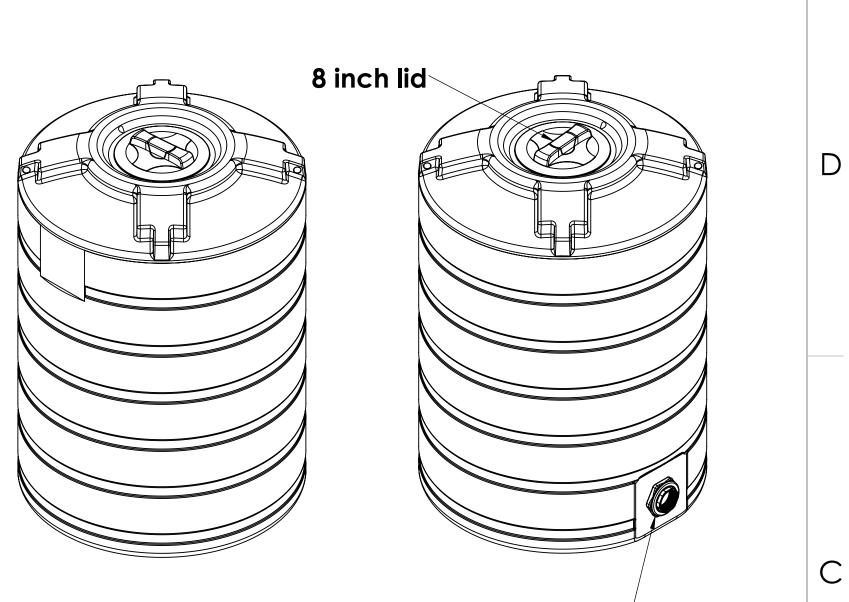

4

3



**2** inch threaded fitting<sup>/</sup></sup>

В

## NOTE: Allow +/- 1.5% Shrinkage

| ETARY AND CONFIDENTIAL<br>MATION CONTAINED IN THIS<br>IS THE SOLE PROPERTY OF<br>SS LIC. ANY REPRODUCTION<br>AS A WHOLE WITHOUT THE<br>RMISSION OF ENDURAPLAS LLC<br>ED. |             |         | UNLESS OTHERWISE SPECIFIED:                                                                                                                              |           | NAME | DATE     | E         | ENDURAPLAS   |              |  |
|--------------------------------------------------------------------------------------------------------------------------------------------------------------------------|-------------|---------|------------------------------------------------------------------------------------------