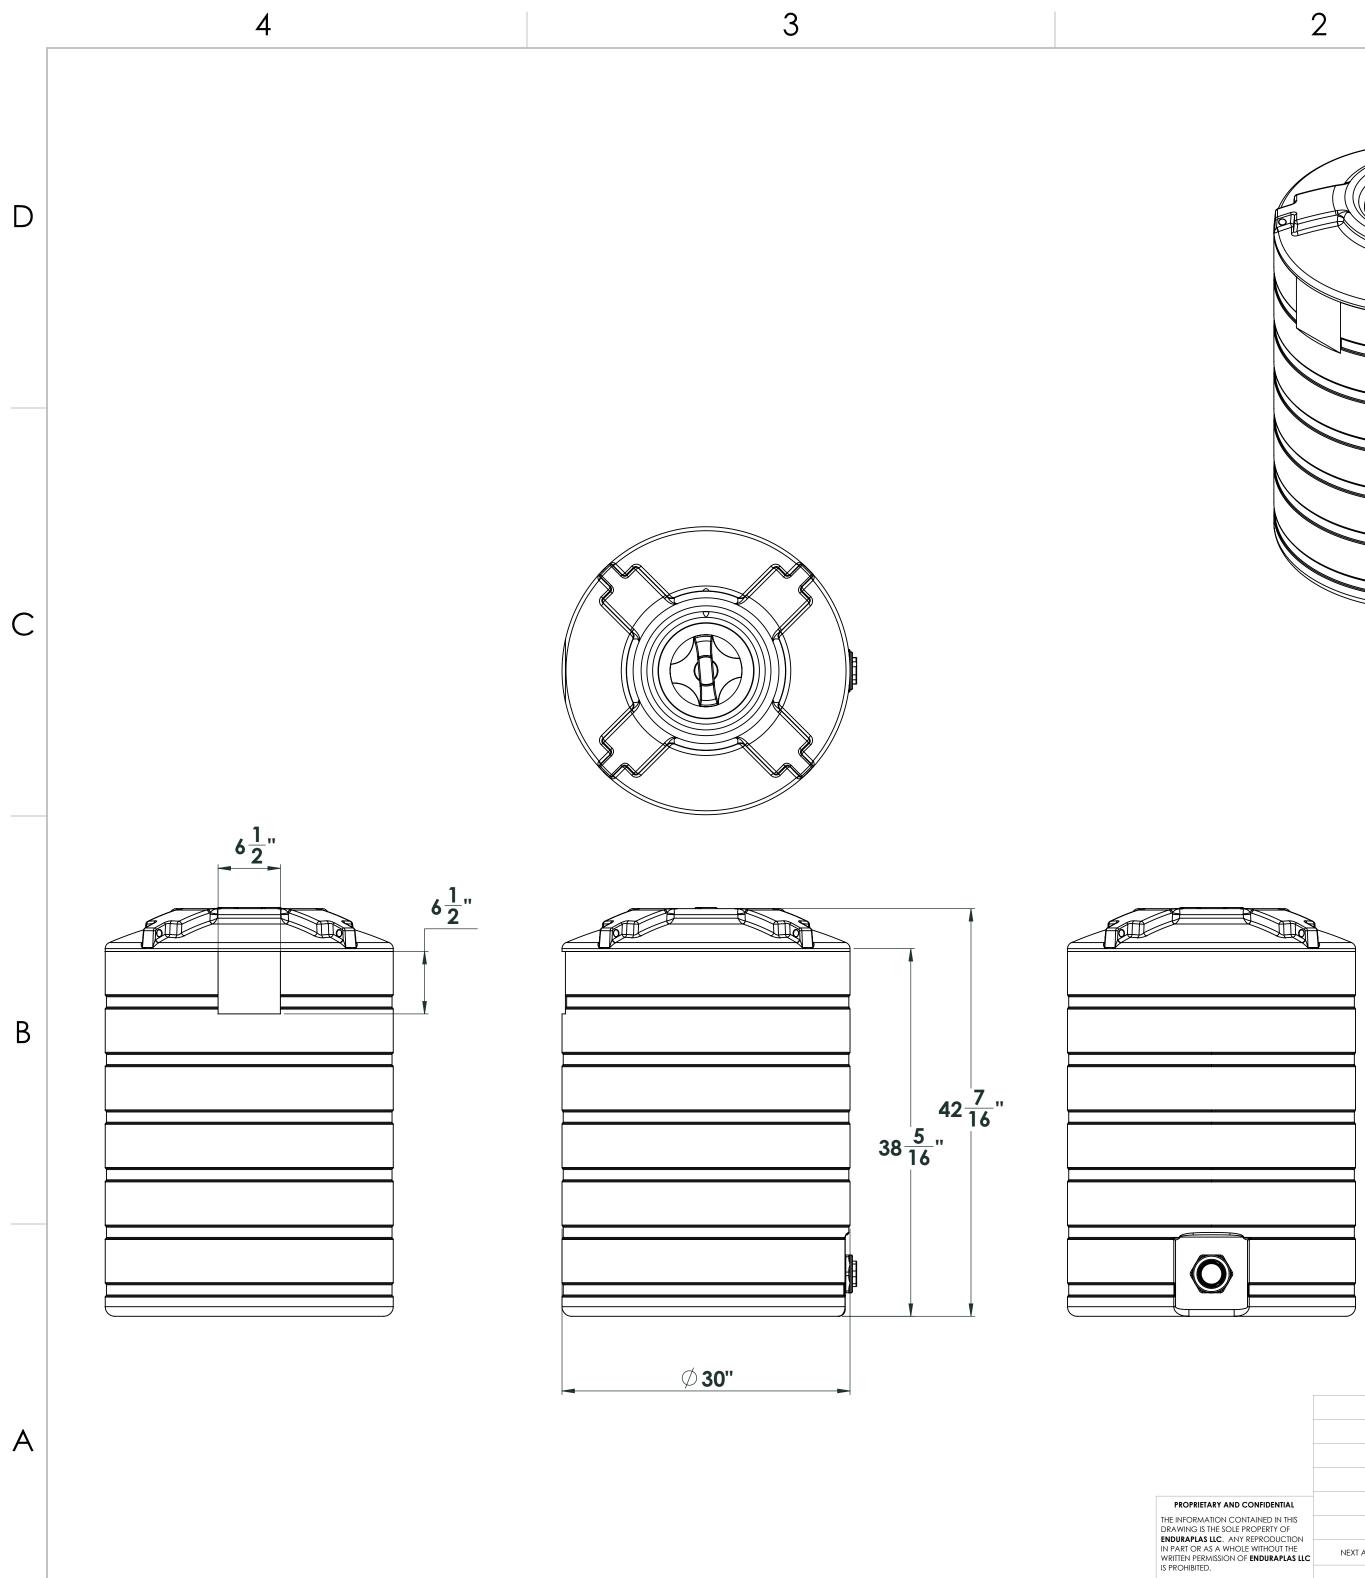

4

3

**2** inch threaded fitting<sup>/</sup></sup>

В

## NOTE: Allow +/- 1.5% Shrinkage

| ETARY AND CONFIDENTIAL<br>MATION CONTAINED IN THIS<br>IS THE SOLE PROPERTY OF<br>SS LIC. ANY REPRODUCTION<br>AS A WHOLE WITHOUT THE<br>RMISSION OF ENDURAPLAS LLC<br>ED. |             |         | UNLESS OTHERWISE SPECIFIED:                                                                                                                              |           | NAME | DATE     | E         | ENDURAPLAS   |              |  |
|--------------------------------------------------------------------------------------------------------------------------------------------------------------------------|-------------|---------|----------------------------------------------------------------------------------------------------------------------------------------------------------|-----------|------|----------|-----------|--------------|--------------|--|
|                                                                                                                                                                          |             |         | DIMENSIONS ARE IN INCHES<br>TOLERANCES:<br>FRACTIONAL ±<br>ANGULAR: MACH ± BEND ±<br>TWO PLACE DECIMAL ±<br>THREE PLACE DECIMAL ±<br>INTERPRET GEOMETRIC | DRAWN     | DNS  | 10/31/16 |           | ENDUKAPLAS L |              |  |
|                                                                                                                                                                          |             |         |                                                                                                                                                          | CHECKED   |      |          | TITLE:    |              |              |  |
|                                                                                                                                                                          |             |         |                                                                                                                                                          | ENG APPR. |      |          |           |              |              |  |
|                                                                                                                                                                          |             |         |                                                                                                                                                          | MFG APPR. |      |          |           | TLV00100     |              |  |
|                                                                                                                                                                          |             |         |                                                                                                                                                          | Q.A.      |      |          |           |              |              |  |
|                                                                                                                                                                          |             |         | TOLERANCING PER:                                                                                                                                         | COMMENTS: |      |          |           |              |              |  |
|                                                                                                                                                                          |             |         | MATERIAL                                                                                                                                                 |           |      |          | SIZE DW   | DWG. NO.     | REV          |  |
|                                                                                                                                                                          | NEXT ASSY   | USED ON | FINISH                                                                                                                                                   |           |      |          | C         |              |              |  |
|                                                                                                                                                                          | APPLICATION |         | DO NOT SCALE DRAWING                                                                                                                                     | -         |      |          | SCALE: 1: | 10 WEIGHT:   | SHEET 1 OF 1 |  |
|                                                                                                                                                                          | 2           |         |                                                                                                                                                          |           |      |          | 1         |              |              |  |