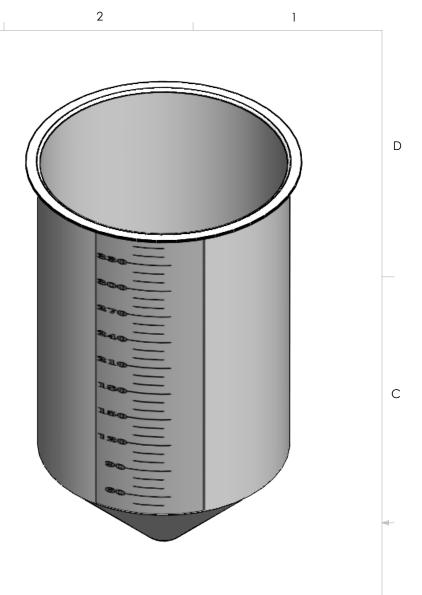

| DRAWN     |  |
|                                                                                                                                                           |             |         | UNLESS OTHERWISE SPECIFIED:                                                                                                                                             |           |  |
|                                                                                                                                                           |             |         |                                                                                                                                                                         |           |  |



## 1. MATERIAL: HDPE 2. WALL THICKNESS: 5/16 3. MOLDED WT. 127 LBS.