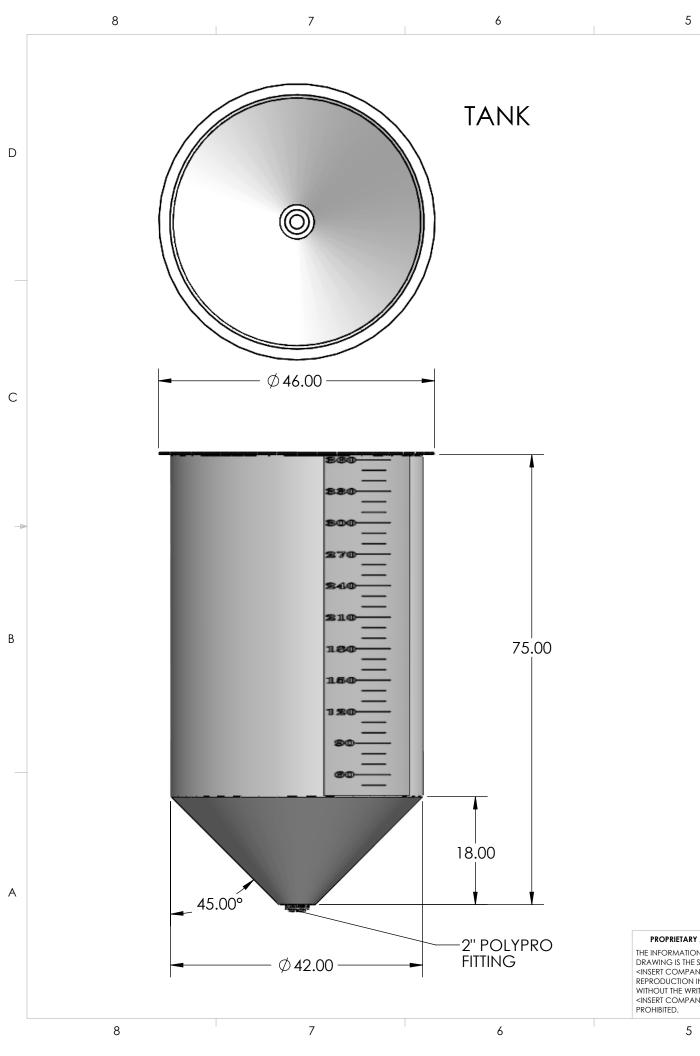

4

NOTES:

3

| Ť                                                                                                                                                         | 4           |         | 3                                                                                                                                                                       |           |  |
|-----------------------------------------------------------------------------------------------------------------------------------------------------------|-------------|---------|-------------------------------------------------------------------------------------------------------------------------------------------------------------------------|-----------|--|
| Y AND CONFIDENTIAL<br>DN CONTAINED IN THIS<br>