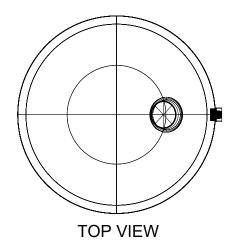

## Notes:

- Tanks are constucted from 20-gauge G-90 grade galvanized steel or 304 stainless steel.
- Tops are constructed from 22-gauge G-90 grade galvanized steel or 304 stainless steel.
- All joints to be sealed with Sikaflex-1a, NSF-61 rated for potable water.
- Internal surfaces of the tank to be coated with Sherwin Williams, Macropoxy 646-PW NSF-61 rated.
- ° Optional 12" or 16" stainless steel screened filter basket.
- $^{\circ}$  Standard bulkhead fitting thread 3/4", 1 1/4" , or 2".