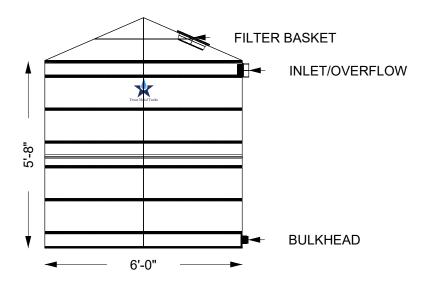

## Notes:

- Tanks are constucted from 20-gauge G-90 grade galvanized steel or 304 stainless steel.
- Tops are constructed from 22-gauge G-90 grade galvanized steel or 304 stainless steel.
- All joints to be sealed with Sikaflex-1a, NSF-61 rated for potable water.
- Internal surfaces of the tank to be coated with Sherwin Williams, Macropoxy 646-PW NSF-61 rated.
- ° Optional 12" or 16" stainless steel screened filter basket.
- $^{\circ}$  Standard bulkhead fitting thread 3/4", 1 1/4" , or 2".