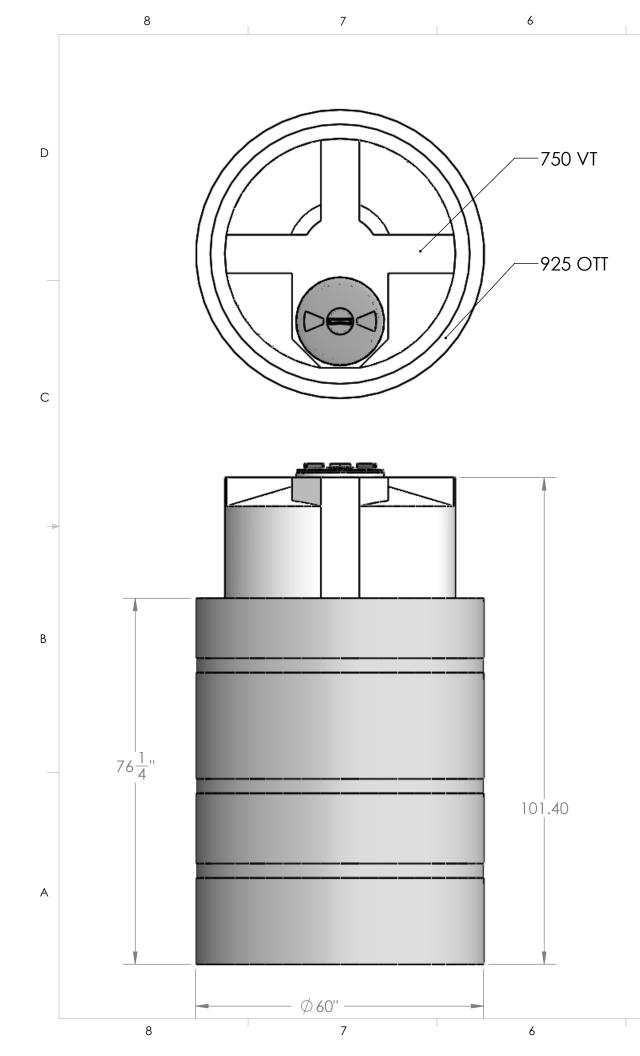

NOTES:

5

MATERIAL: HDPE
PRIMARY TANK: STD. = 2.0 S.G. 187 LBS
CONTAINMENT: STD. = 1.5 S.G. 175 LBS.
SHIPPING WEIGHT: 362 LBS.

4

3

|                                                                                                                                                                                                                                                                                                            | 4           |         | 3                                                                                                                                                                            |           |  |
|------------------------------------------------------------------------------------------------------------------------------------------------------------------------------------------------------------------------------------------------------------------------------------------------------------|-------------|---------|------------------------------------------------------------------------------------------------------------------------------------------------------------------------------|-----------|--|
| PROPRIETARY AND CONFIDENTIAL<br>THE INFORMATION CONTAINED IN THIS<br>DRAWING IS THE SOLE PROPERTY OF<br><insert company="" here="" name="">. ANY<br/>REPRODUCTION IN PART OR AS A WHOLE<br/>WITHOUT THE WRITTEN PERMISSION OF<br/><insert company="" here="" name=""> IS<br/>PROHIBITED.</insert></insert> | APPLICATION |         | DO NOT SCALE DRAWING                                                                                                                                                         |           |  |
|                                                                                                                                                                                                                                                                                                            | NEXT ASSY   | USED ON | FINISH                                                                                                                                                                       |           |  |
|                                                                                                                                                                                                                                                                                                            |             |         | MATERIAL                                                                                                                                                                     |           |  |
|                                                                                                                                                                                                                                                                                                            |             |         | DIMENSIONS ARE IN INCHES<br>TOLERANCES:<br>FRACTIONAL ±<br>ANGULAR: MACH ± BEND ±<br>TWO PLACE DECIMAL ±<br>THREE PLACE DECIMAL ±<br>INTERPRET GEOMETRIC<br>TOLERANCING PER: | COMMENTS: |  |
|                                                                                                                                                                                                                                                                                                            |             |         |                                                                                                                                                                              | Q.A.      |  |
|                                                                                                                                                                                                                                                                                                            |             |         |                                                                                                                                                                              | MFG APPR. |  |
|                                                                                                                                                                                                                                                                                                            |             |         |                                                                                                                                                                              | ENG APPR. |  |
|                                                                                                                                                                                                                                                                                                            |             |         |                                                                                                                                                                              | CHECKED   |  |
|                                                                                                                                                                                                                                                                                                            |             |         |                                                                                                                                                                              | DRAWN     |  |
|                                                                                                                                                                                                                                                                                                            |             |         | UNLESS OTHERWISE SPECIFIED:                                                                                                                                                  |           |  |